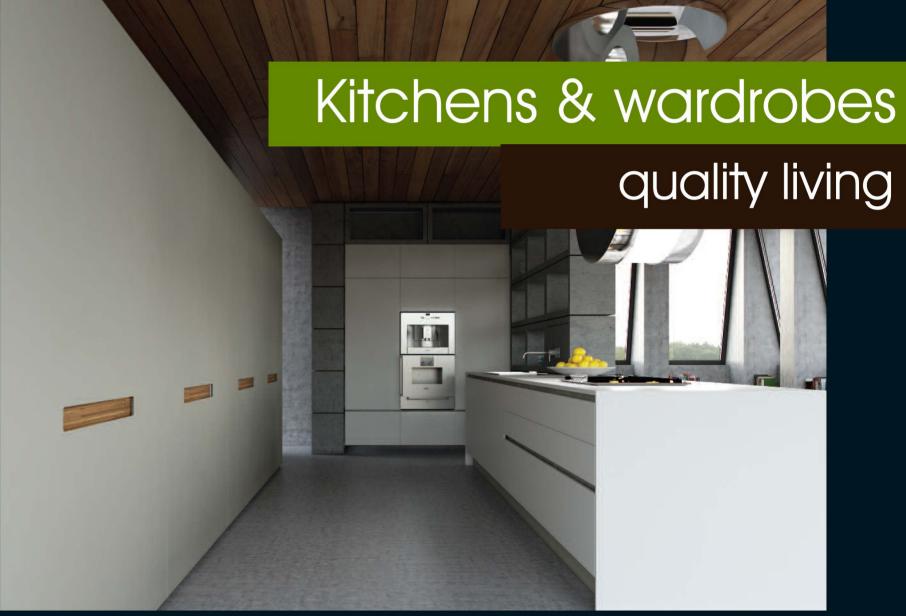

### abinets

satin laquer pure white & carribean walnut

## worktop:

staron sanded cream

cabinets: gloss glass quartz grey & beige mat

worktop: corian medea

Functional design, redefines the old living space giving attention to both production quality and creation of innovating lines.