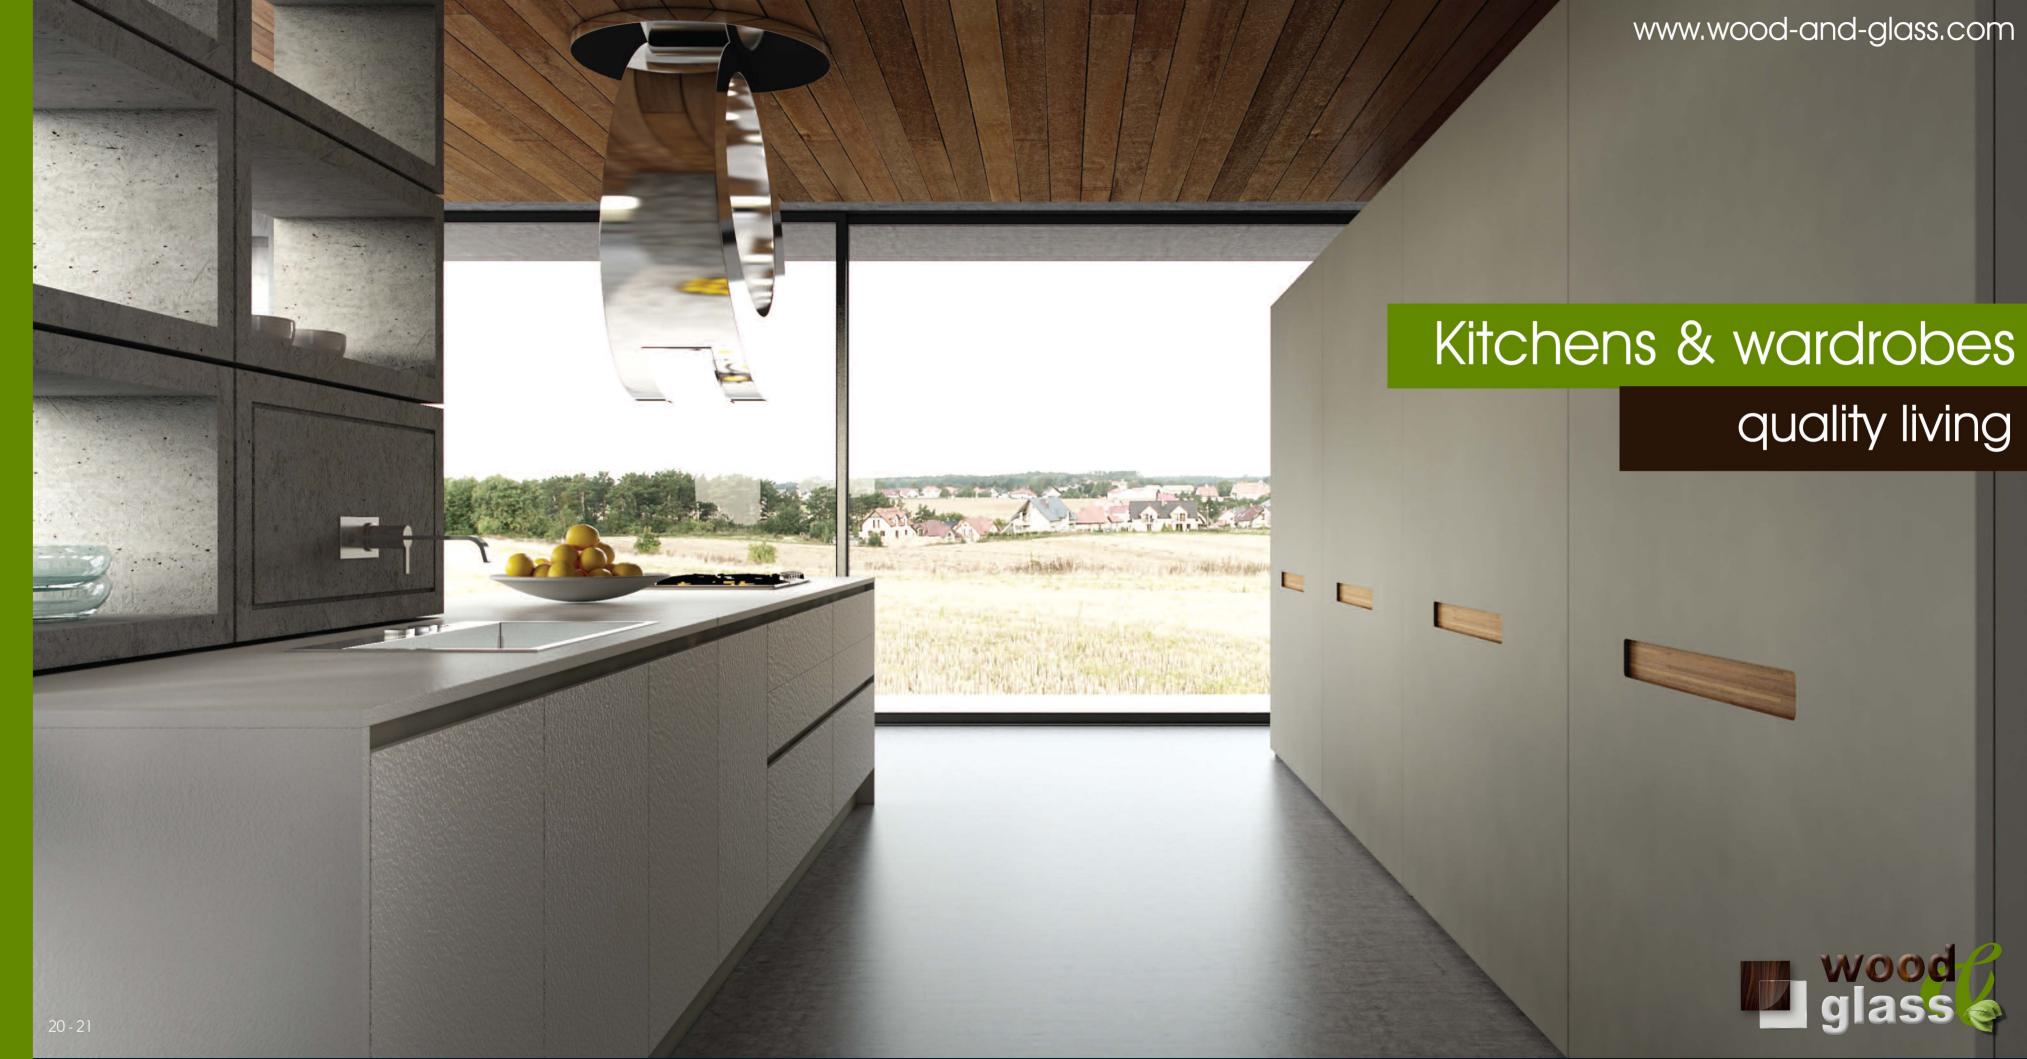

# Kitchens & wardrobes quality living

cabinets: satin lacquer platinum grey & cement stone

worktop: unicolor cement stor

cabinets: satin lacquer platinum grey & white stone

worktop: unicolor white stone

Functionality and style, by using highly technical and aesthetic performance sliding units, transforming your space on a unique way.