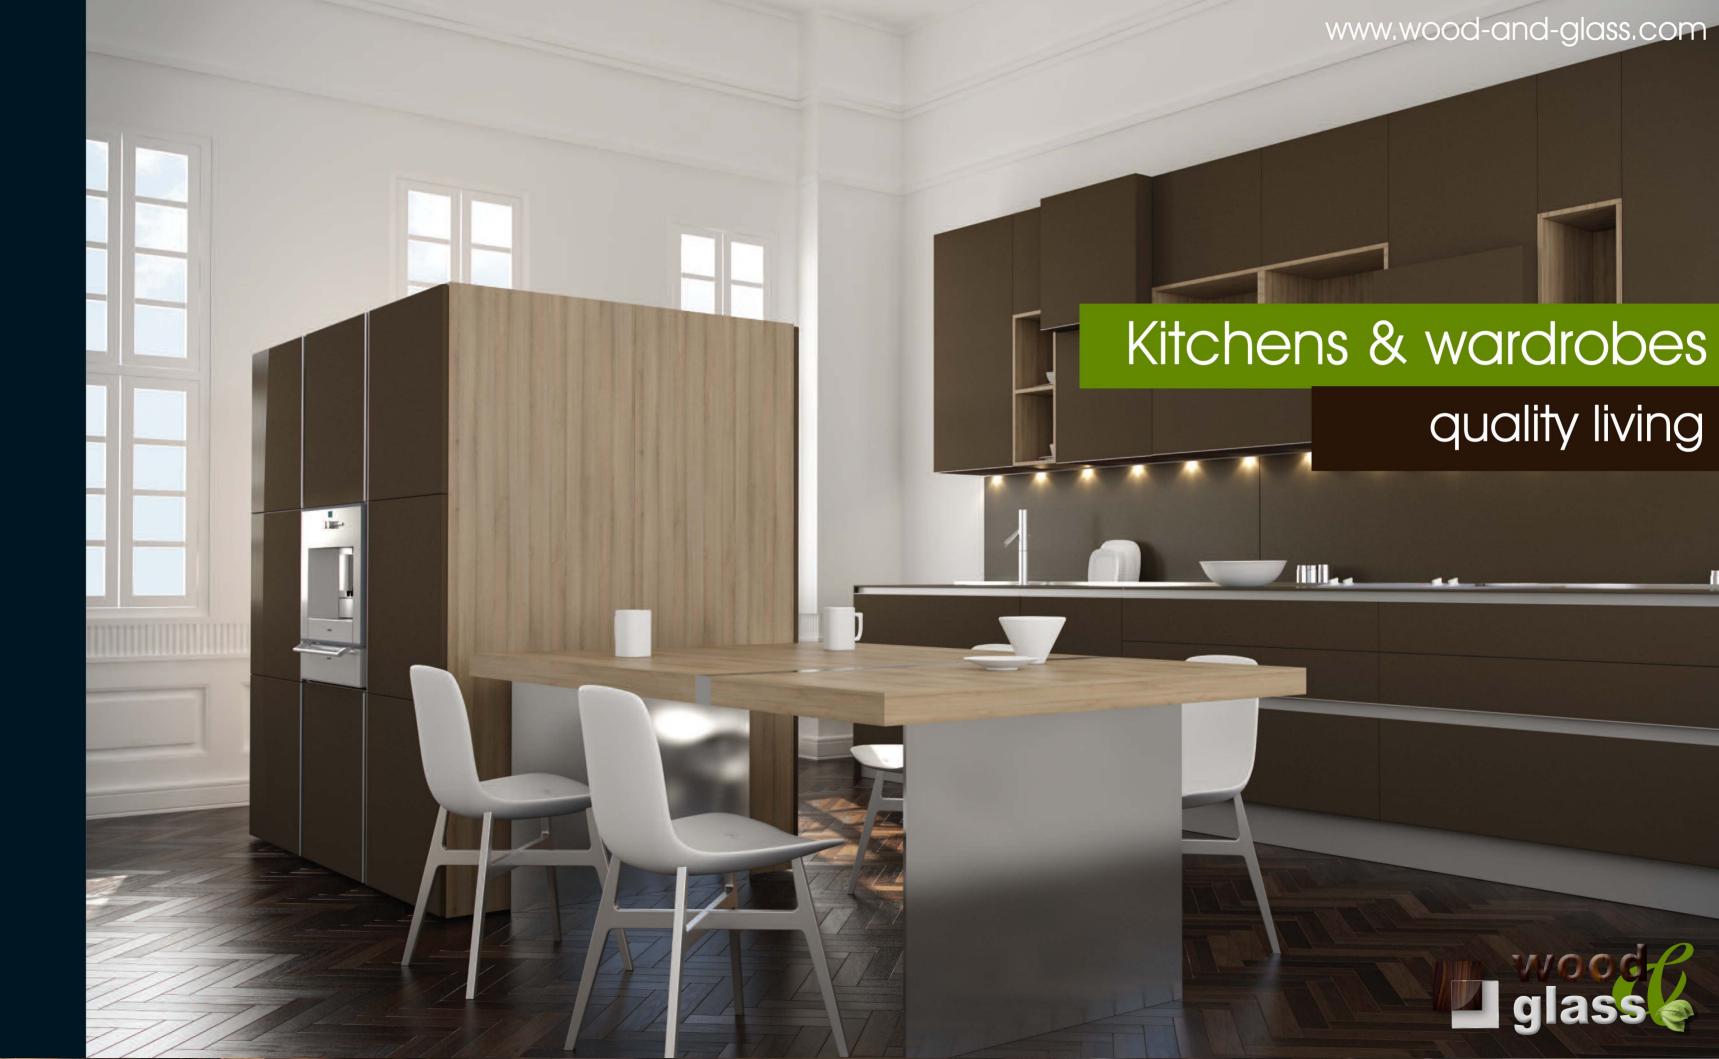

# Kitchens & wardrobes quality living

cabinets: satin lacquer platinum grey & cement stone

worktop: unicolor cement stor

cabinets: satin lacquer platinum grey & white stone

worktop: unicolor white stone

Functionality and style, by using highly technical and aesthetic performance sliding units, transforming your space on a unique way.