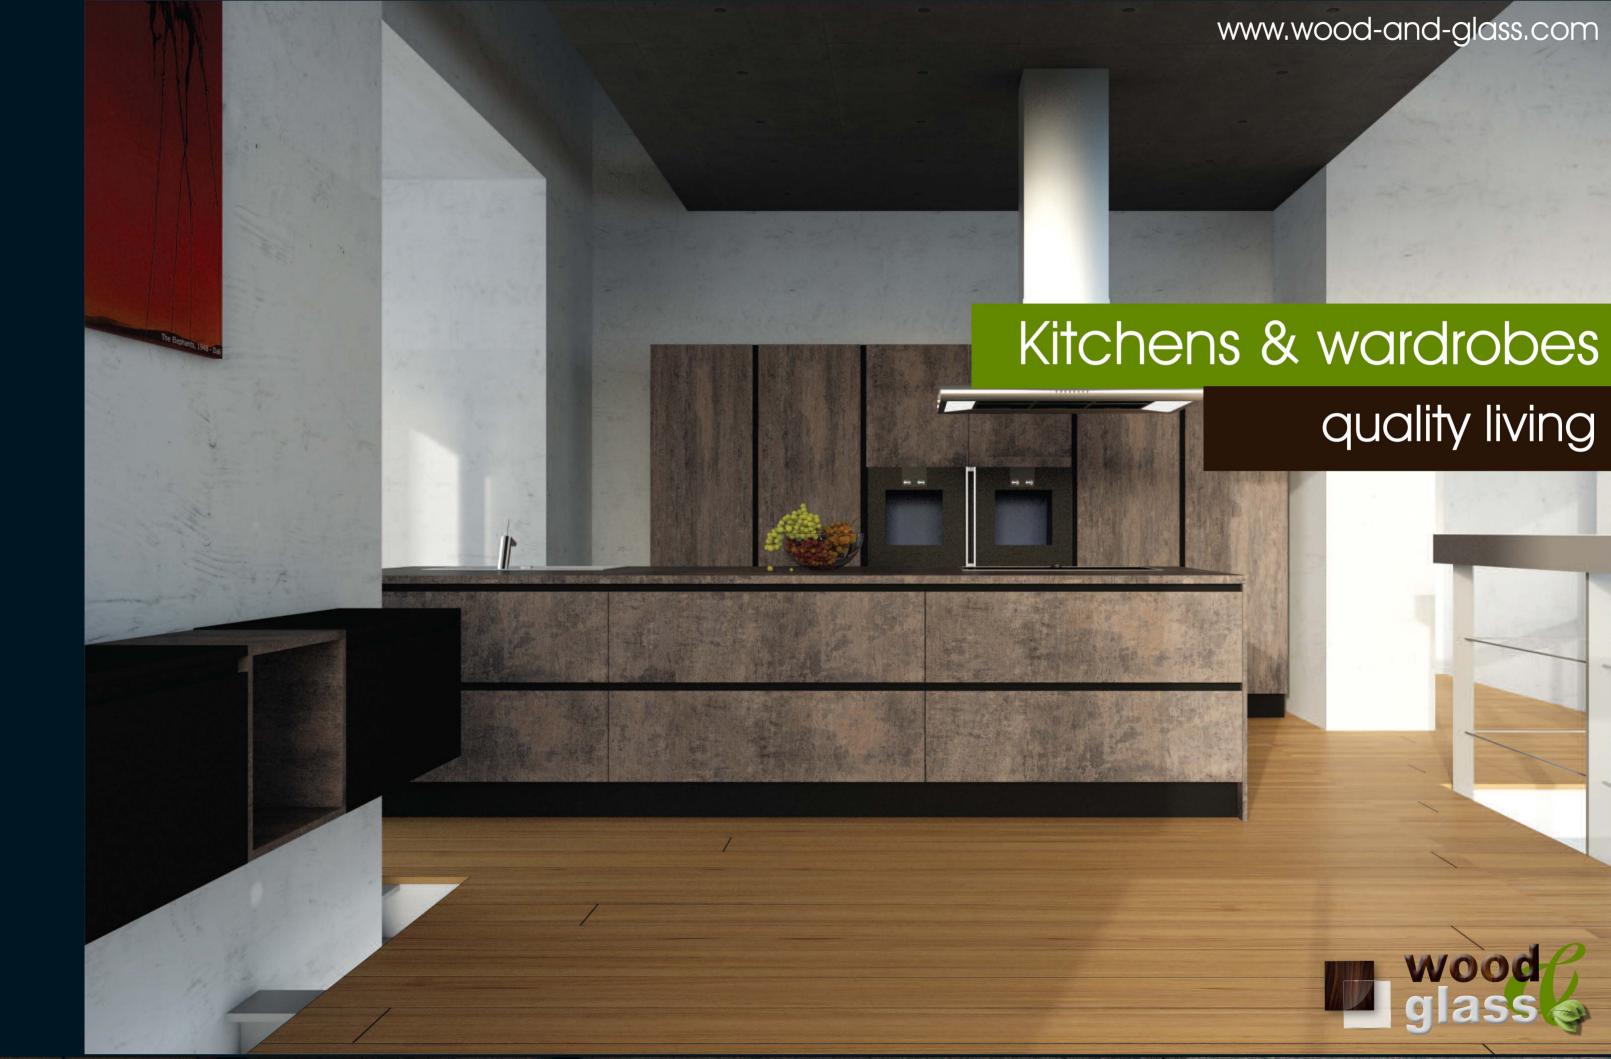

cabinets: tobacco walnut & dark stone

worktop: unicolor dark stone

cabinets: natural walnut
worktop: unicolor dark stone

www.wood-and-glass.com