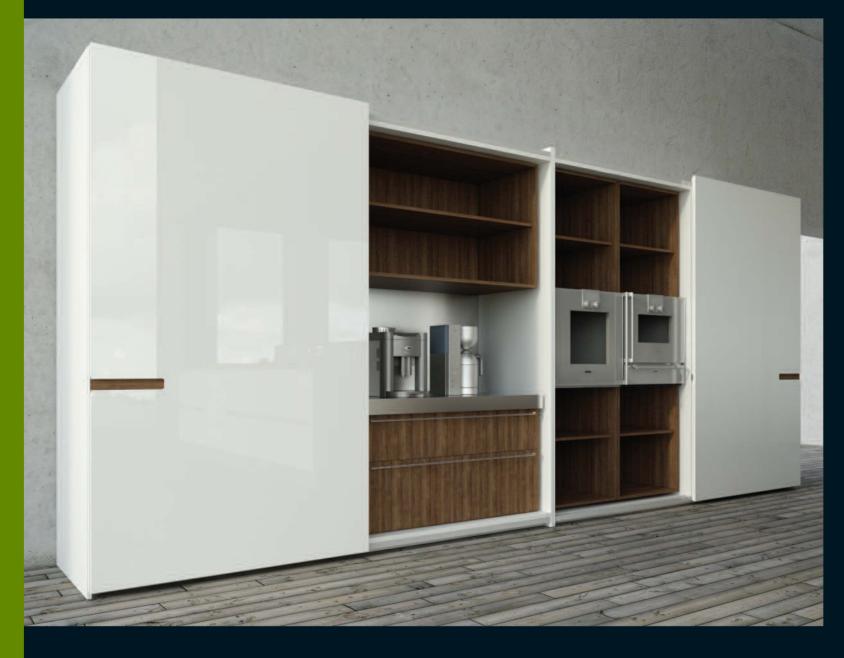

# Kitchens & wardrobes quality living

cabinets: satin lacquer platinum grey & cement stone

worktop: unicolor cement stor

cabinets: satin lacquer platinum grey & white stone

worktop: unicolor white stone

Functionality and style, by using highly technical and aesthetic performance sliding units, transforming your space on a unique way.