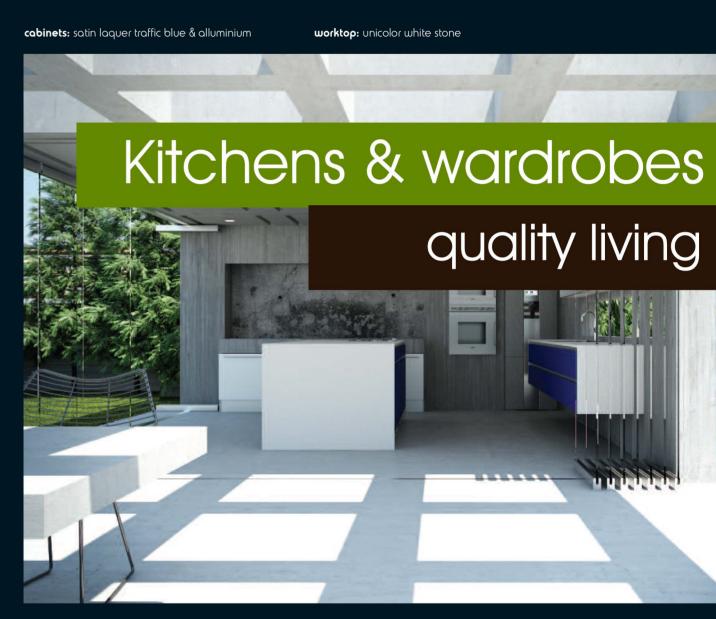

# Kitchens & wardrobes quality living

cabinets: satin lacquer platinum grey & cement stone

worktop: unicolor cement stor

cabinets: satin lacquer platinum grey & white stone

worktop: unicolor white stone

Functionality and style, by using highly technical and aesthetic performance sliding units, transforming your space on a unique way.