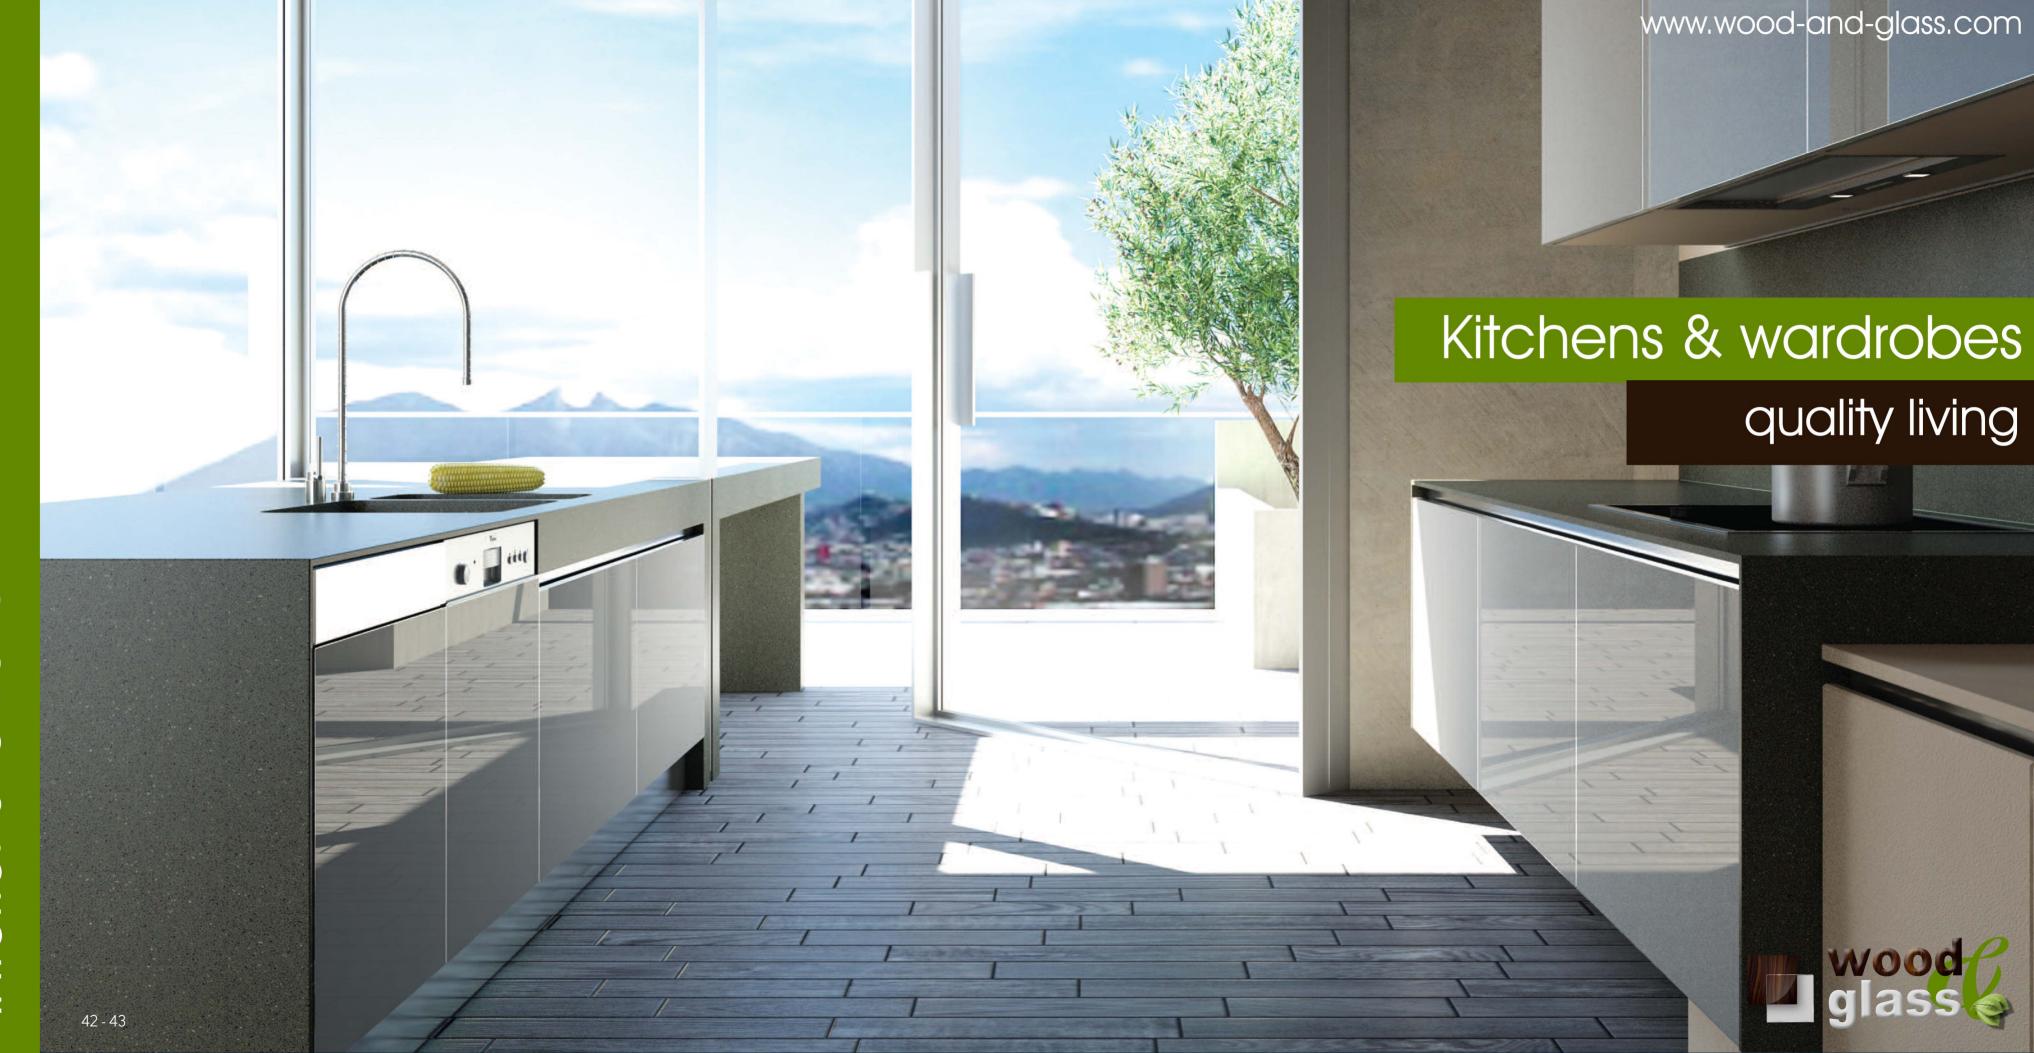

# Kitchens & wardrobes quality living

cabinets: satin lacquer platinum grey & cement stone

worktop: unicolor cement stor

cabinets: satin lacquer platinum grey & white stone

worktop: unicolor white stone

Functionality and style, by using highly technical and aesthetic performance sliding units, transforming your space on a unique way.