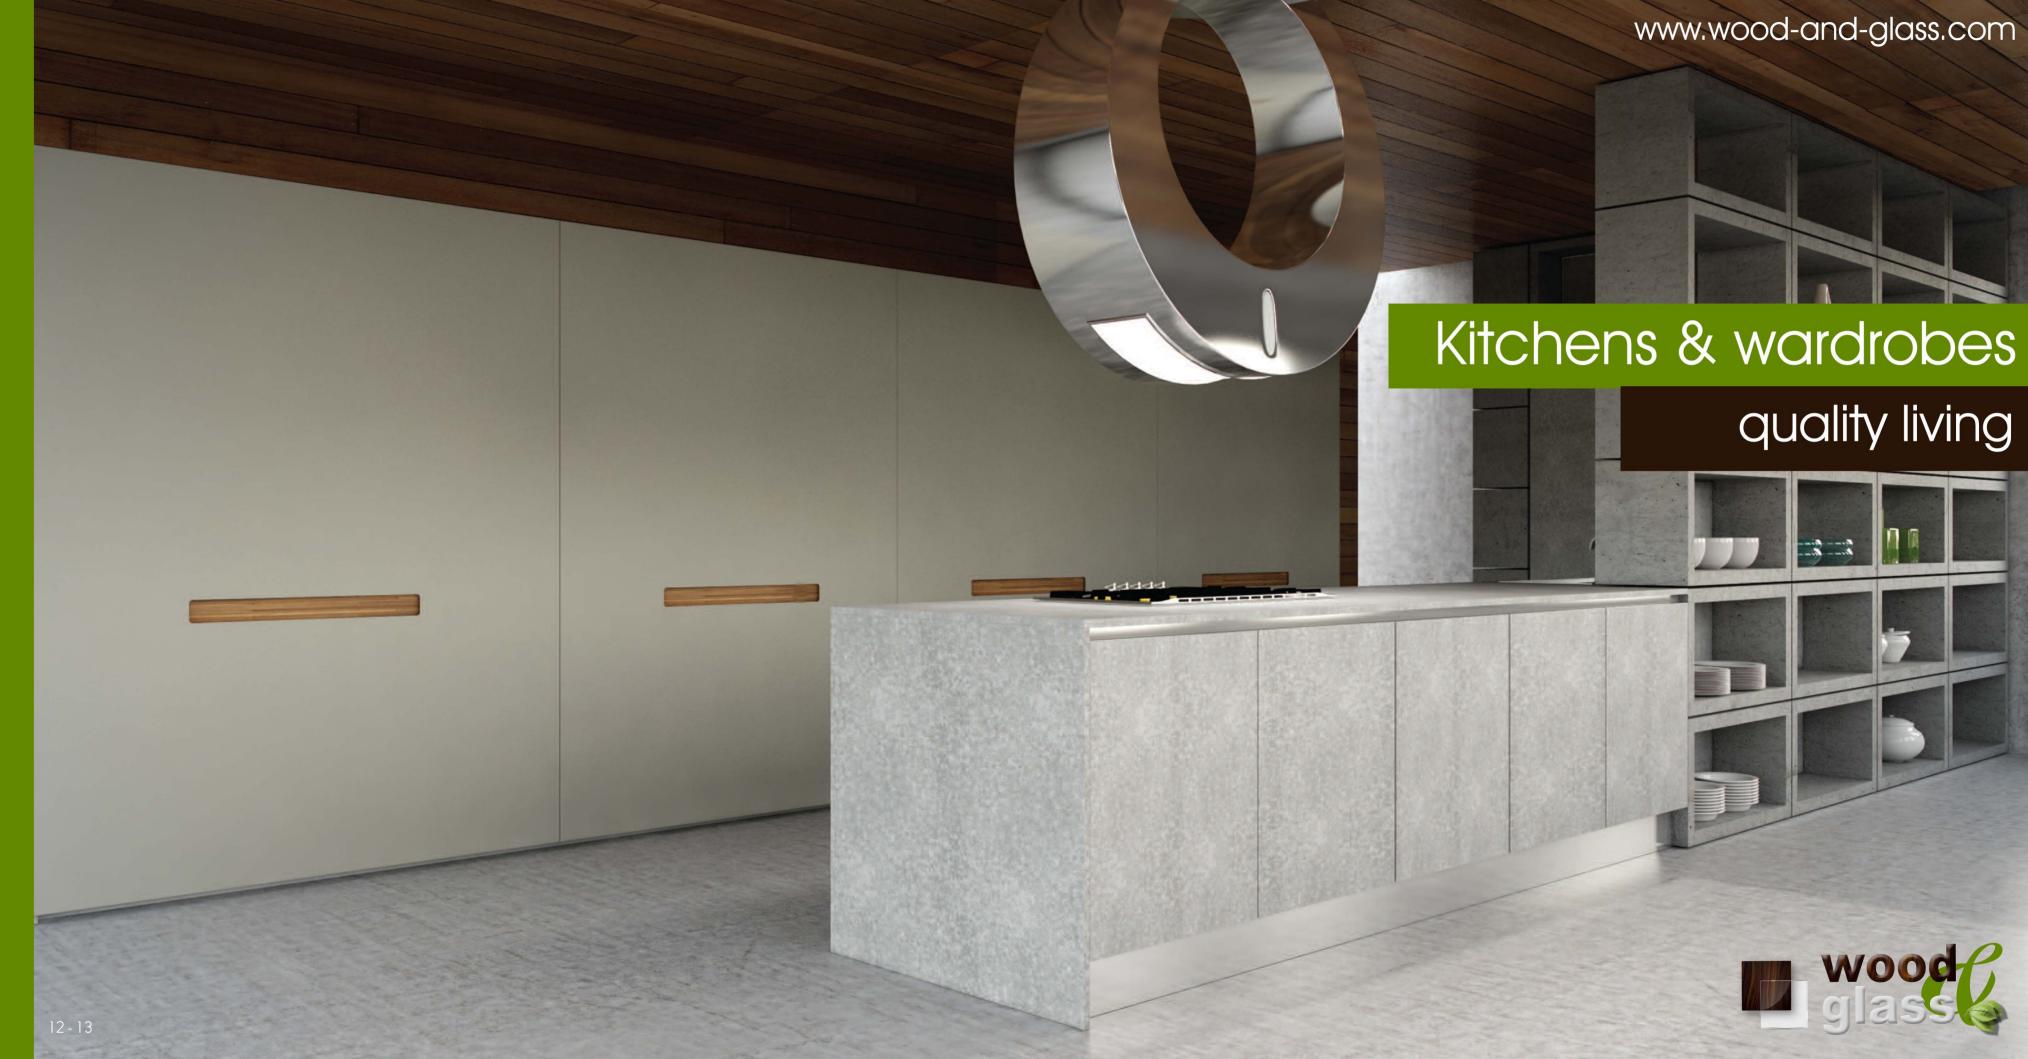

# Kitchens & wardrobes quality living

cabinets: satin lacquer platinum grey & cement stone

worktop: unicolor cement stor

cabinets: satin lacquer platinum grey & white stone

worktop: unicolor white stone

Functionality and style, by using highly technical and aesthetic performance sliding units, transforming your space on a unique way.