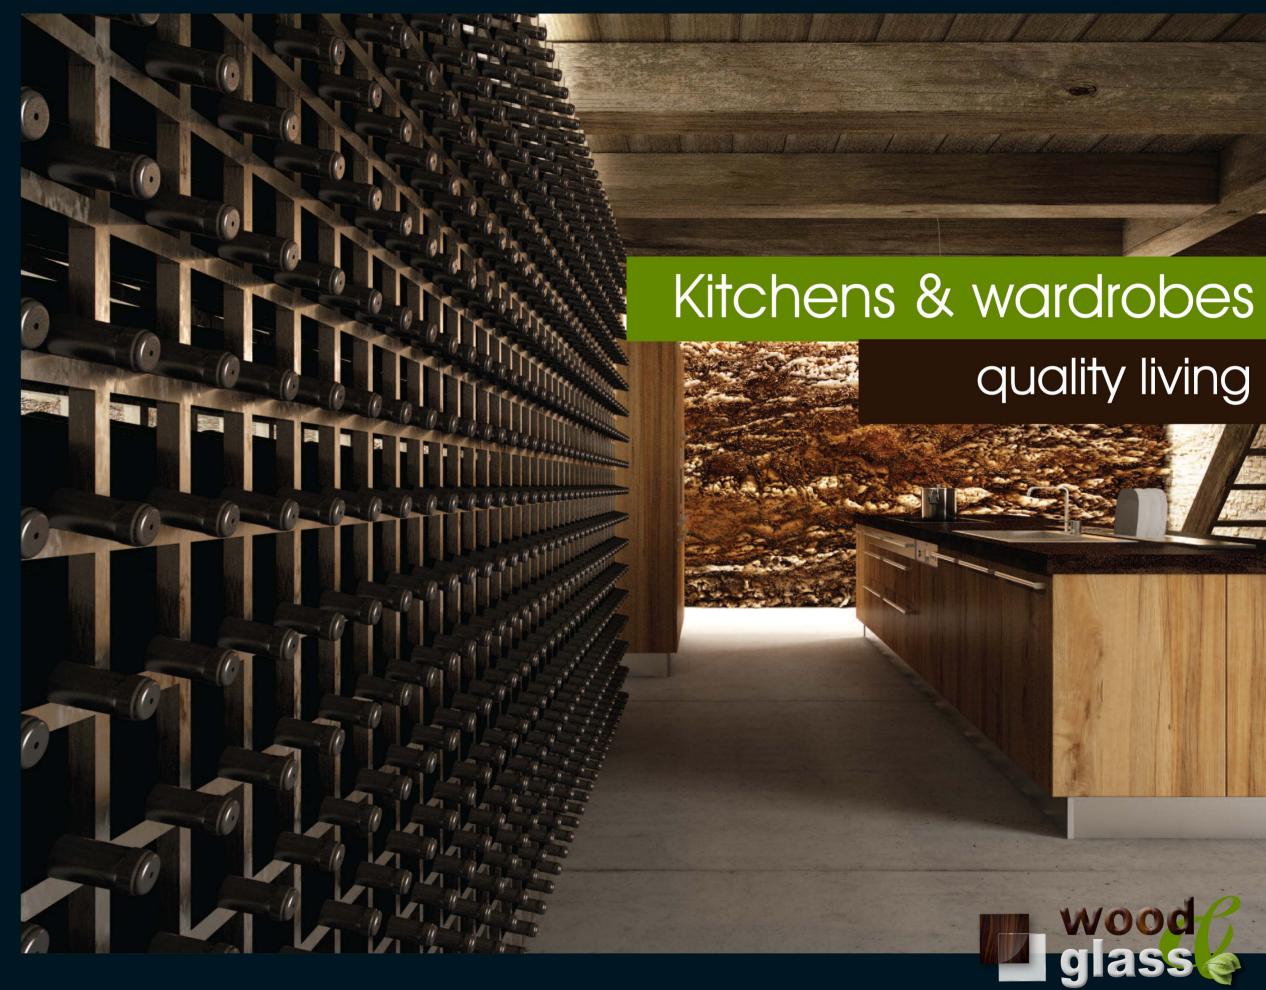

In an old wine cellar, traditional architecture with wood and stone engaged with modern design, leading to a unique result.

In an old wine cellar, traditional architecture with wood and stone engaged with modern design, leading to a unique result.