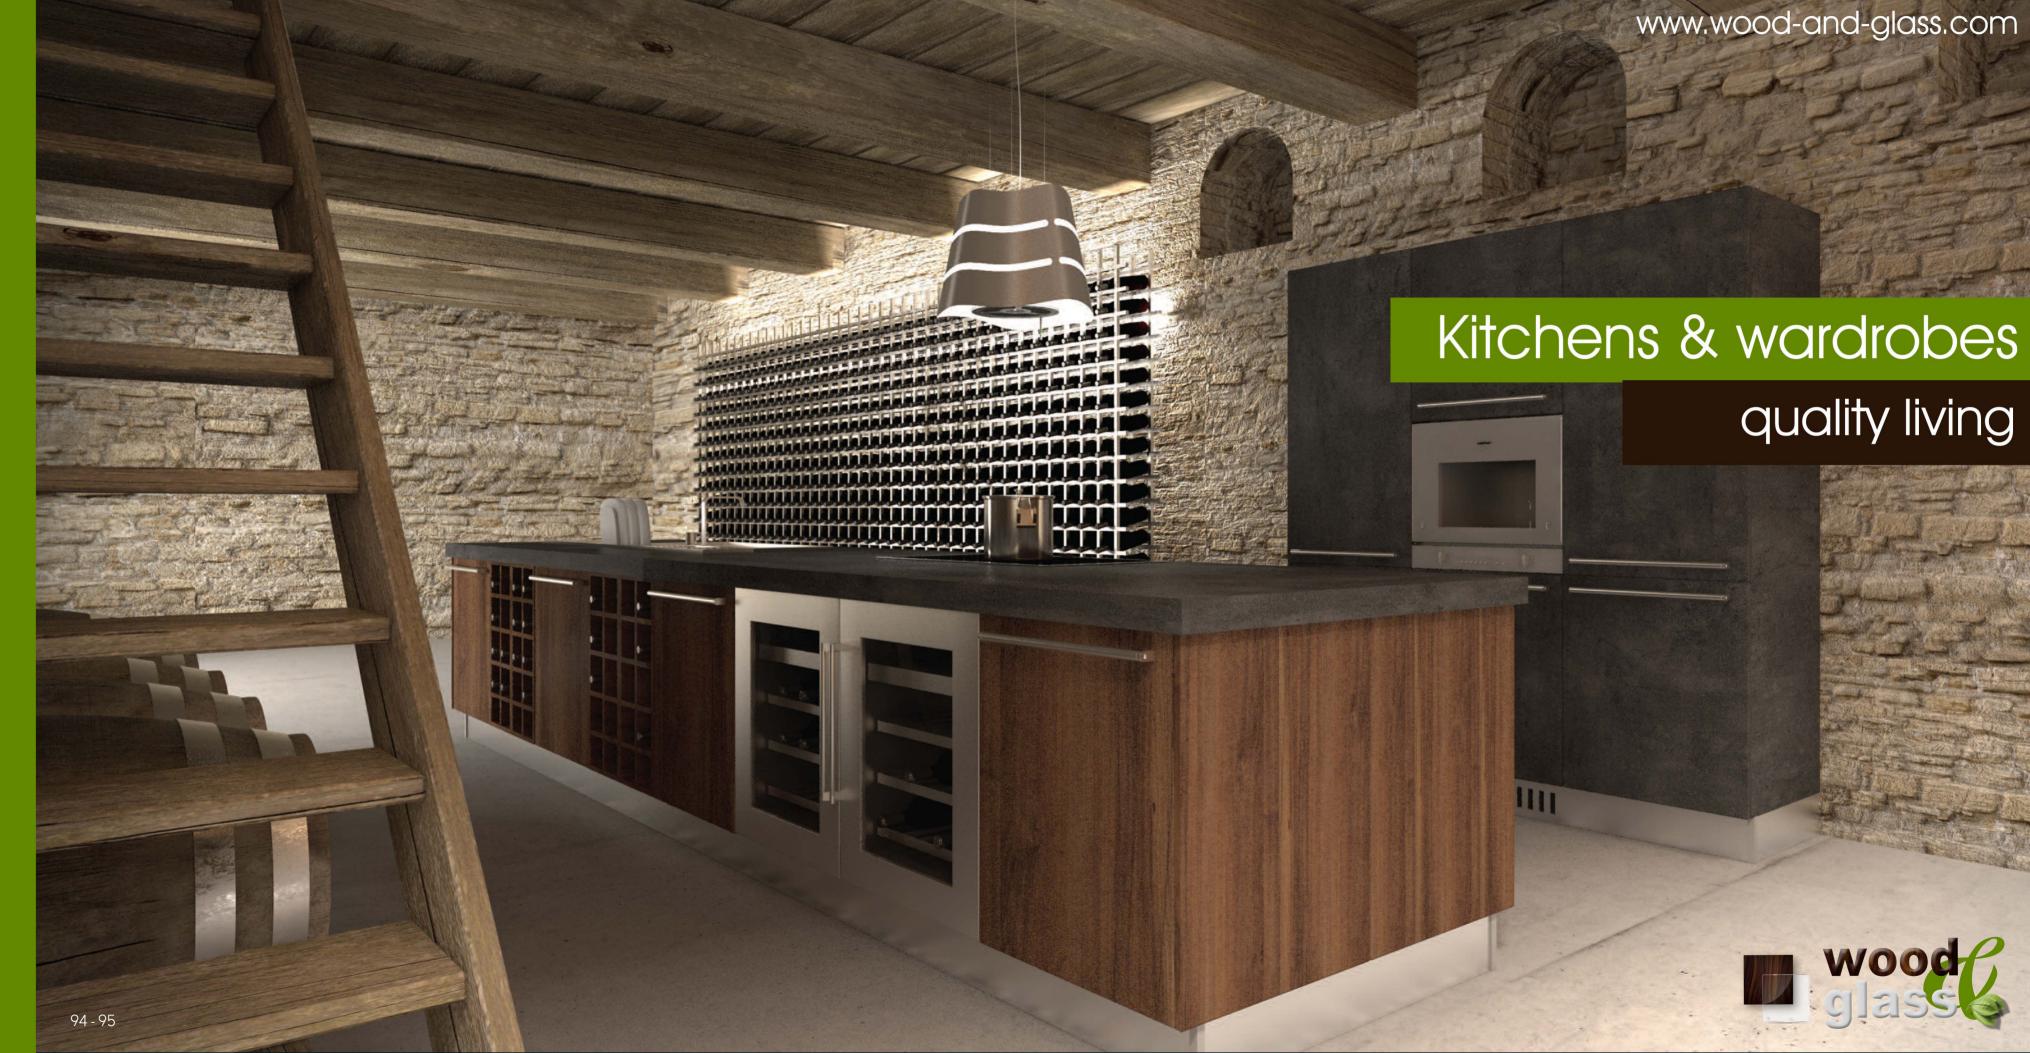

In an old wine cellar, traditional architecture with wood and stone engaged with modern design, leading to a unique result.

In an old wine cellar, traditional architecture with wood and stone engaged with modern design, leading to a unique result.