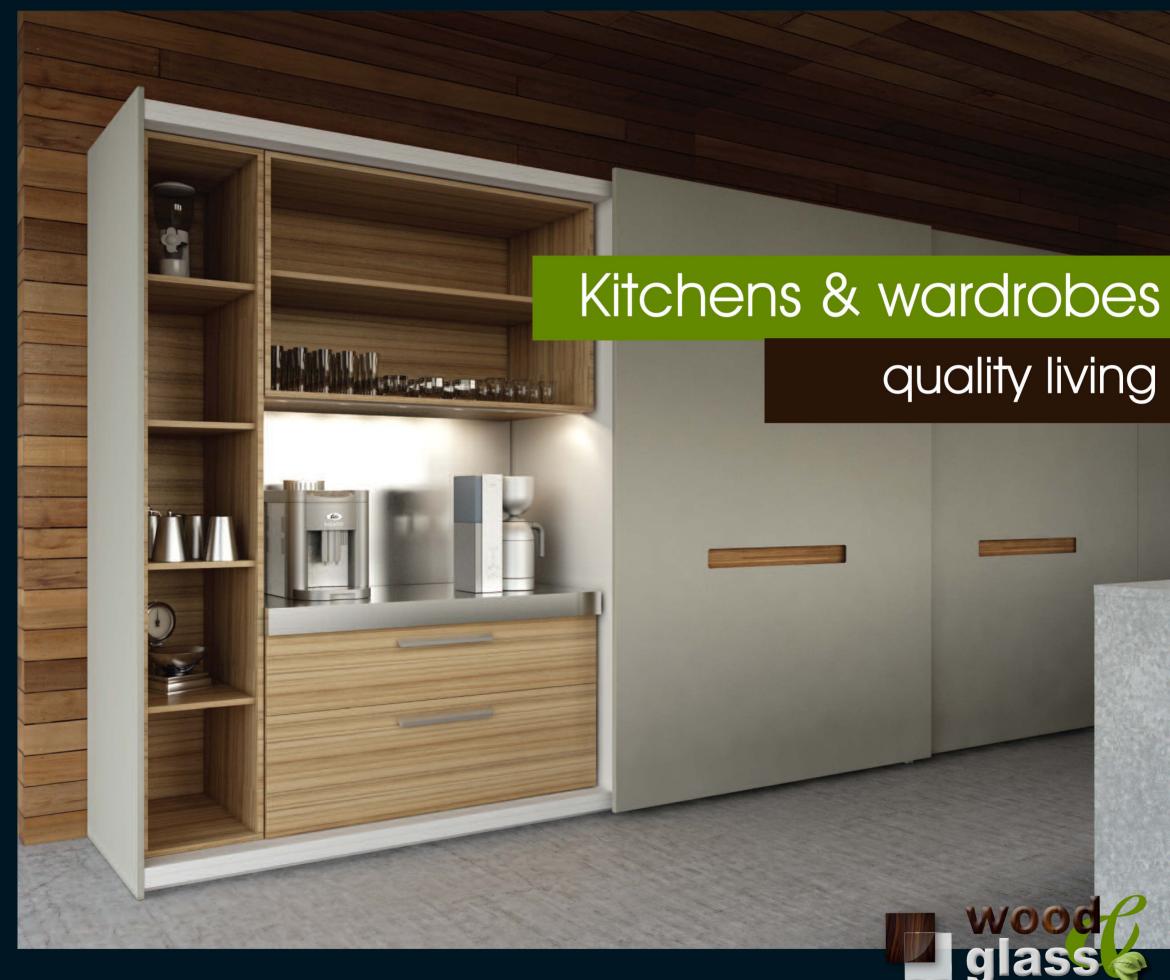

# Kitchens & wardrobes quality living

cabinets: satin lacquer platinum grey & cement stone

worktop: unicolor cement stor

cabinets: satin lacquer platinum grey & white stone

worktop: unicolor white stone

Functionality and style, by using highly technical and aesthetic performance sliding units, transforming your space on a unique way.