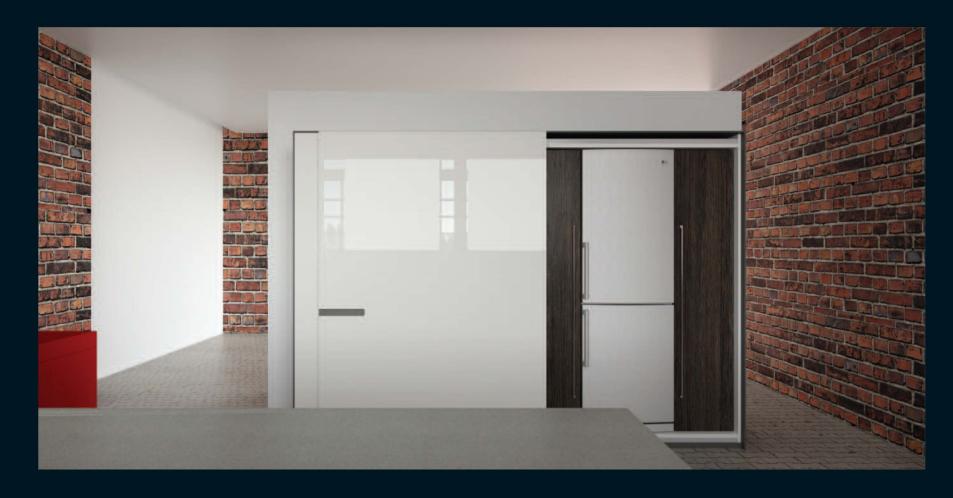

# Kitchens & wardrobes quality living

cabinets: satin lacquer platinum grey & cement stone

worktop: unicolor cement stor

cabinets: satin lacquer platinum grey & white stone

worktop: unicolor white stone

Functionality and style, by using highly technical and aesthetic performance sliding units, transforming your space on a unique way.