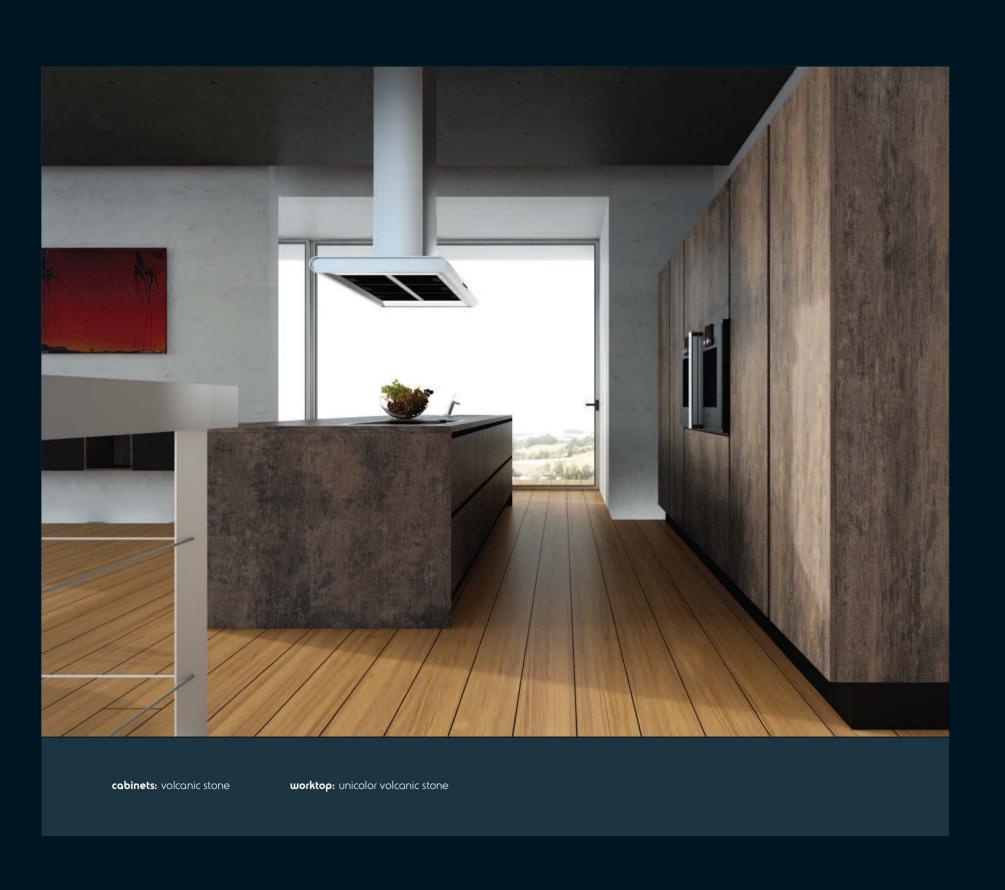

cabinets: porfide stone & natural raw oak worktop: unicolor porfide stone

interior & exterior home construction

New dimensions and new architectural ideas, as well as innovative finishes and colors come together to create kitchen decor 'suspended' between reality and