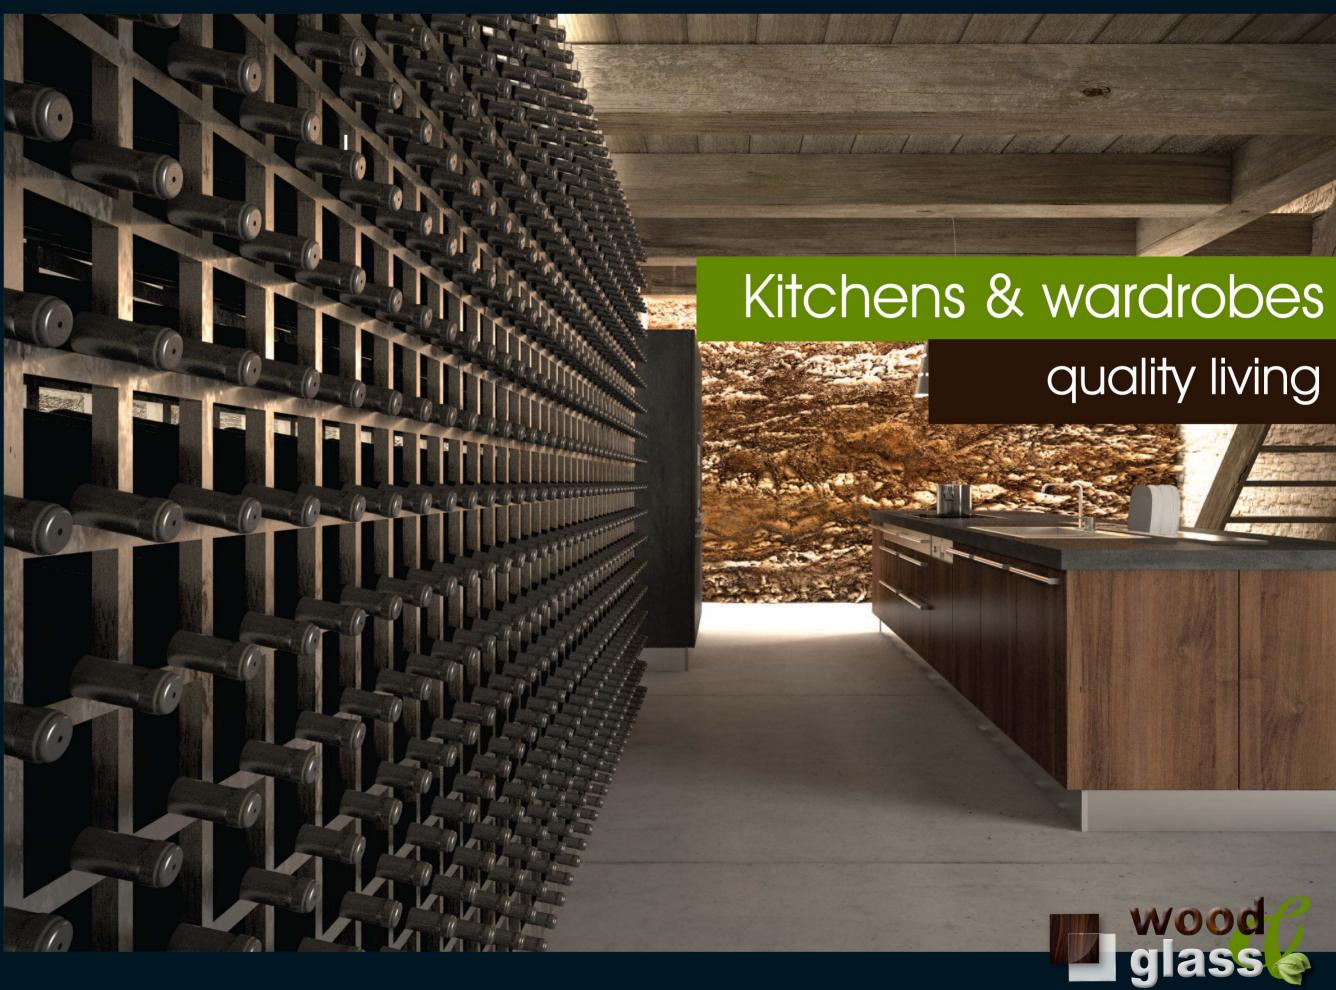

In an old wine cellar, traditional architecture with wood and stone engaged with modern design, leading to a unique result.

In an old wine cellar, traditional architecture with wood and stone engaged with modern design, leading to a unique result.