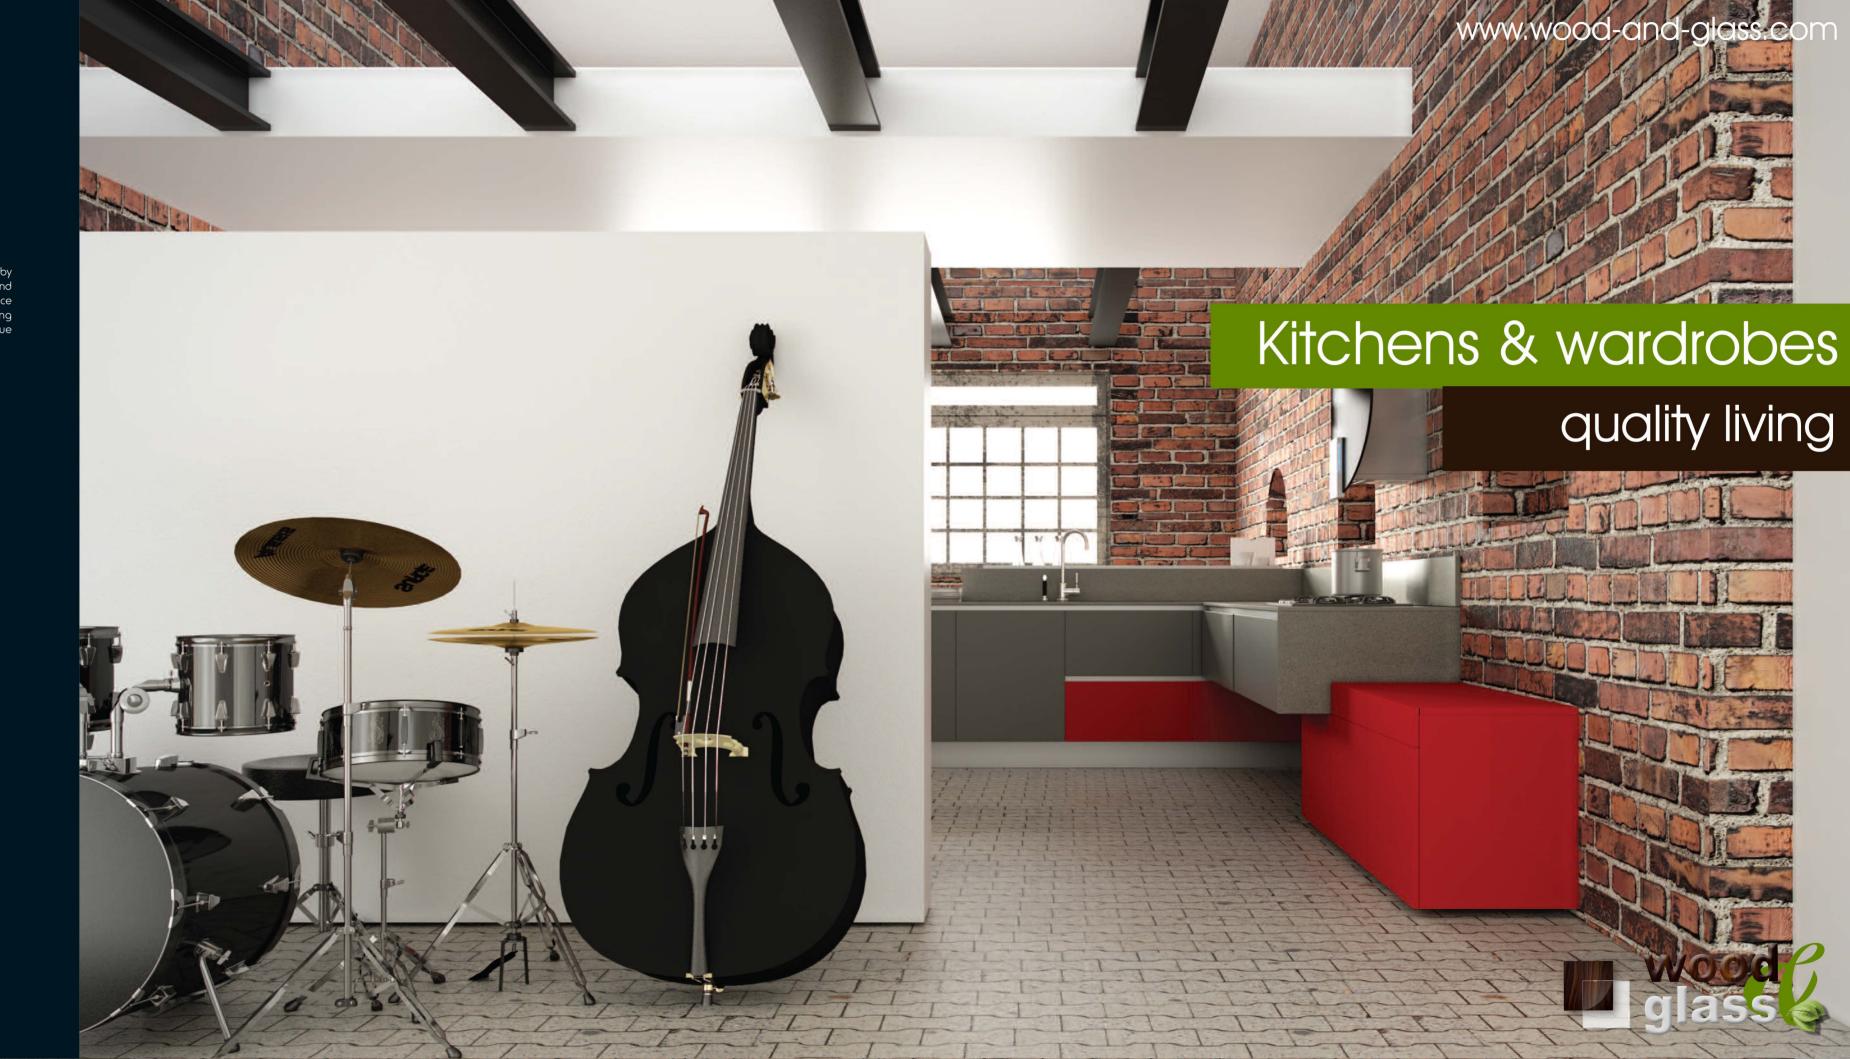

# Kitchens & wardrobes quality living

cabinets: satin lacquer platinum grey & cement stone

worktop: unicolor cement stor

cabinets: satin lacquer platinum grey & white stone

worktop: unicolor white stone

Functionality and style, by using highly technical and aesthetic performance sliding units, transforming your space on a unique way.