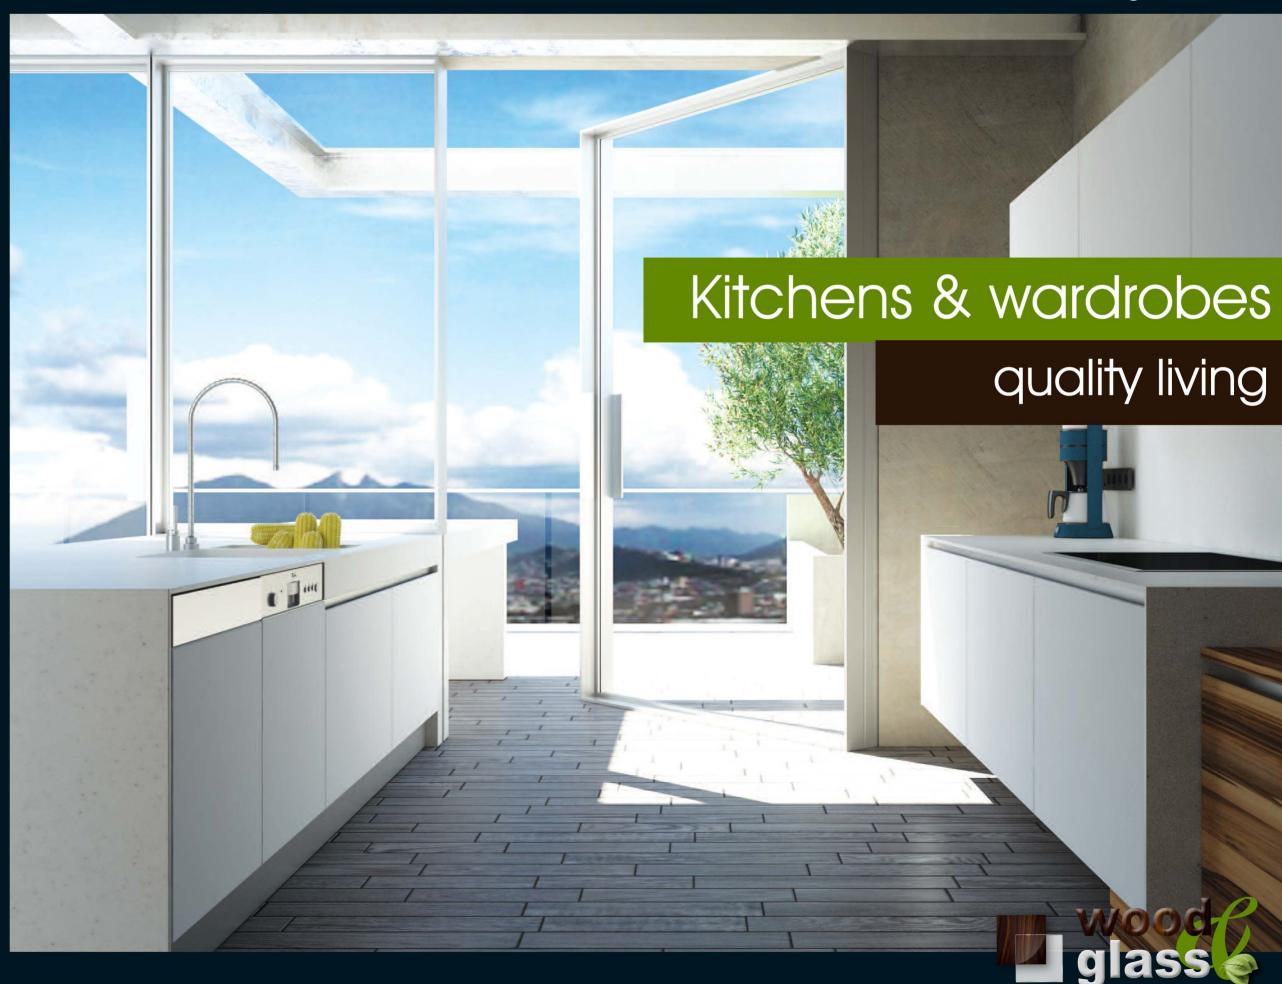

# Kitchens & wardrobes quality living

cabinets: satin lacquer platinum grey & cement stone

worktop: unicolor cement stor

cabinets: satin lacquer platinum grey & white stone

worktop: unicolor white stone

Functionality and style, by using highly technical and aesthetic performance sliding units, transforming your space on a unique way.