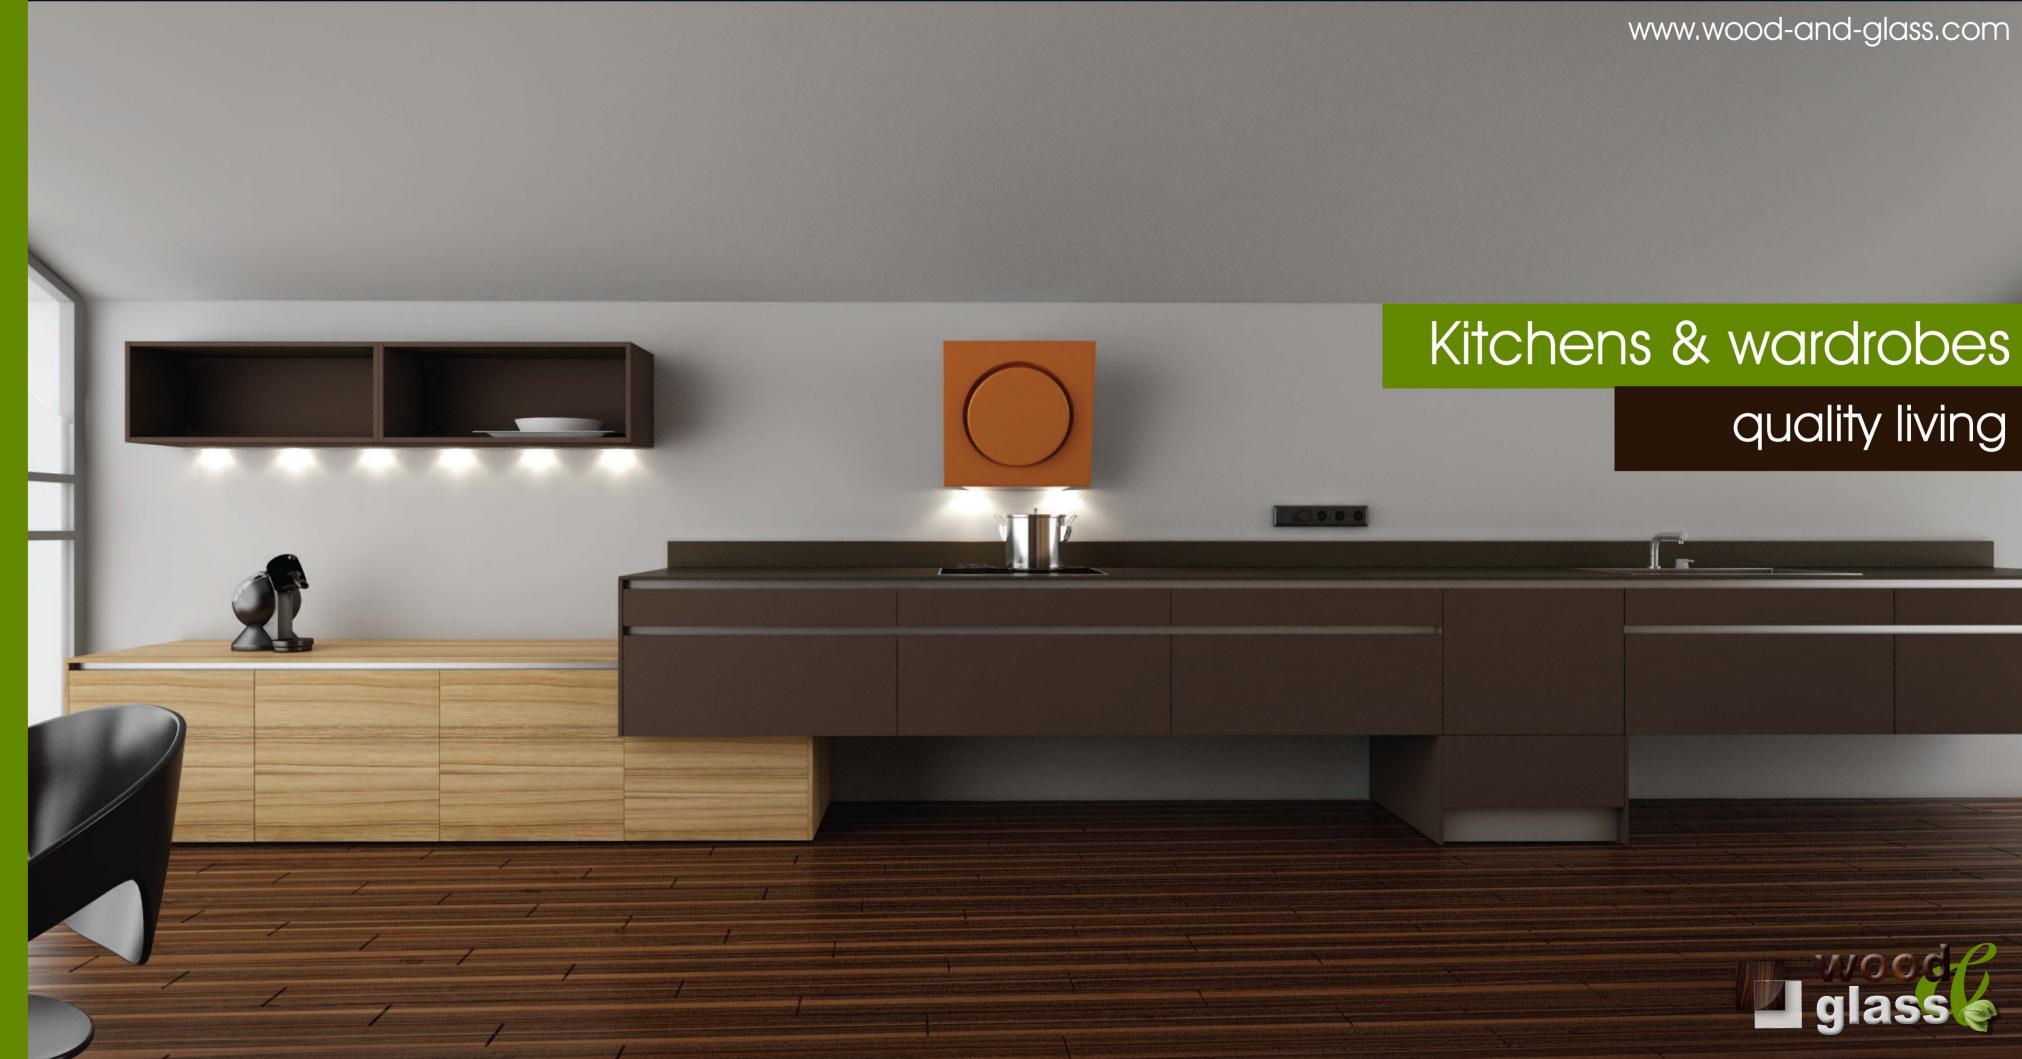

## worktop:

staron sanded cream

cabinets: gloss glass quartz grey & beige mat

worktop: corian medea

Functional design, redefines the old living space giving attention to both production quality and creation of innovating lines.