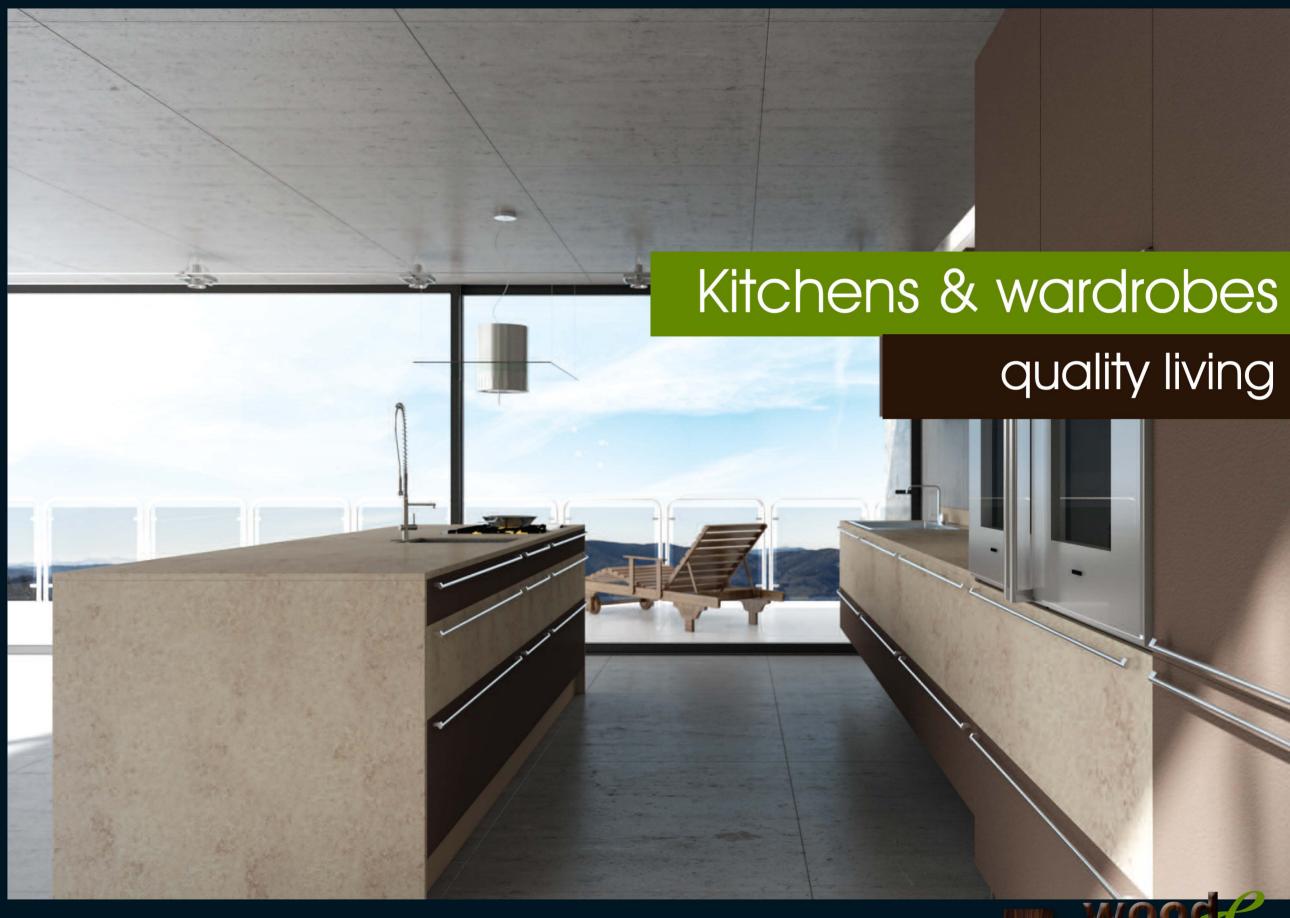

# Kitchens & wardrobes quality living

cabinets: satin lacquer platinum grey & cement stone

worktop: unicolor cement stor

cabinets: satin lacquer platinum grey & white stone

worktop: unicolor white stone

Functionality and style, by using highly technical and aesthetic performance sliding units, transforming your space on a unique way.