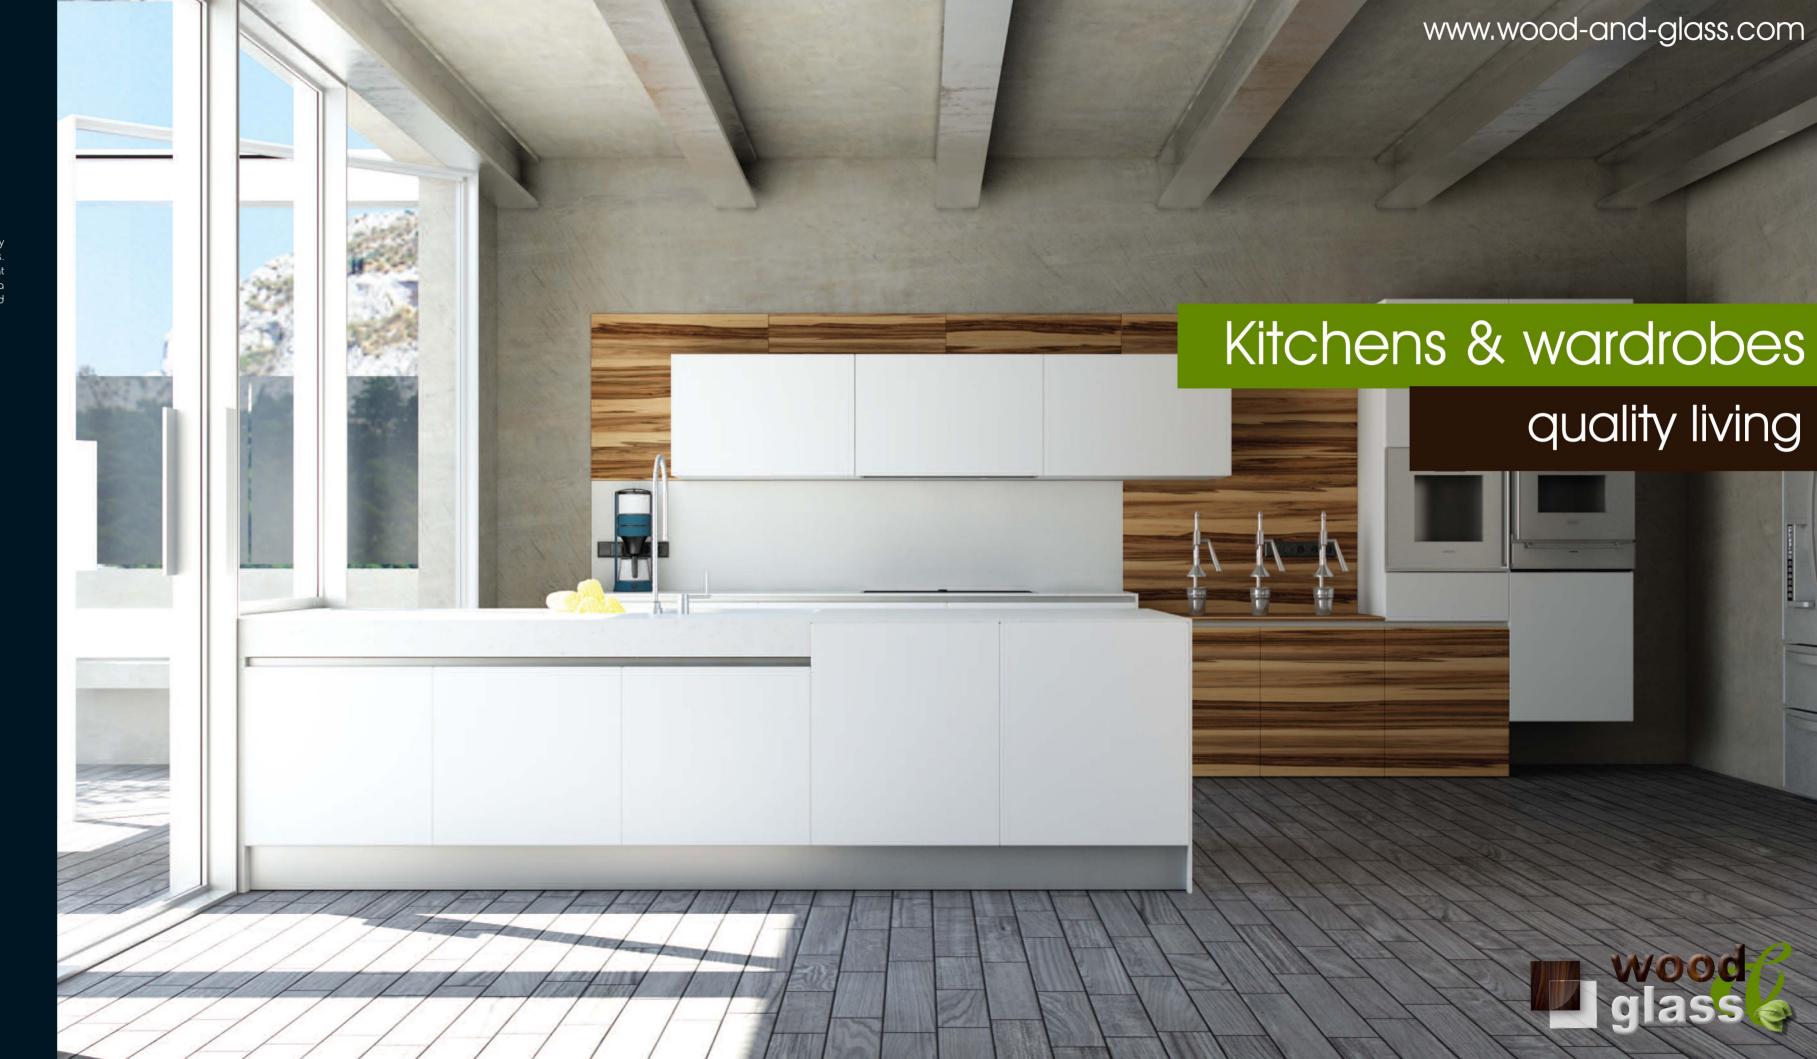

# Kitchens & wardrobes quality living

cabinets: satin lacquer platinum grey & cement stone

worktop: unicolor cement stor

cabinets: satin lacquer platinum grey & white stone

worktop: unicolor white stone

Functionality and style, by using highly technical and aesthetic performance sliding units, transforming your space on a unique way.