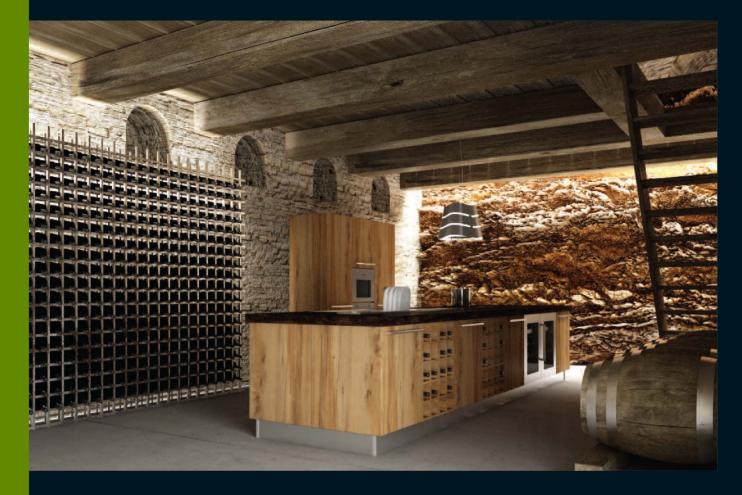

In an old wine cellar, traditional architecture with wood and stone engaged with modern design, leading to a unique result.

In an old wine cellar, traditional architecture with wood and stone engaged with modern design, leading to a unique result.