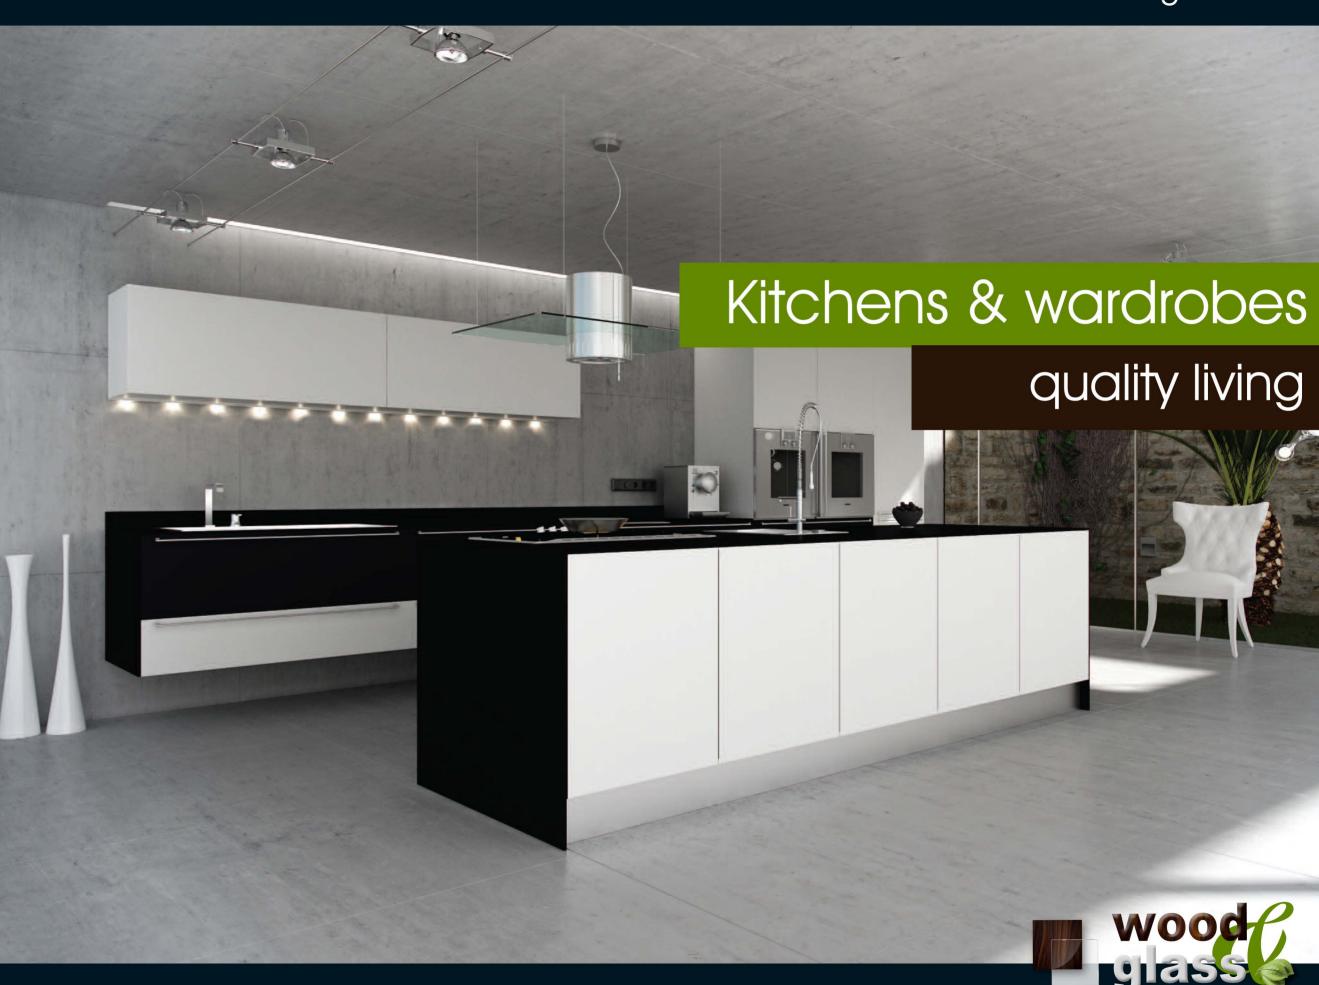

# Kitchens & wardrobes quality living

cabinets: satin lacquer platinum grey & cement stone

worktop: unicolor cement stor

cabinets: satin lacquer platinum grey & white stone

worktop: unicolor white stone

Functionality and style, by using highly technical and aesthetic performance sliding units, transforming your space on a unique way.