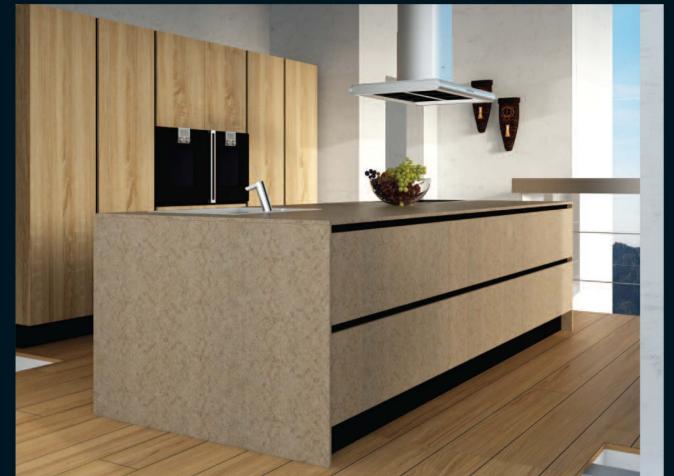

cabinets: porfide stone & natural raw oak worktop: unicolor porfide stone

interior & exterior home construction

New dimensions and new architectural ideas, as well as innovative finishes and colors come together to create kitchen decor 'suspended' between reality and