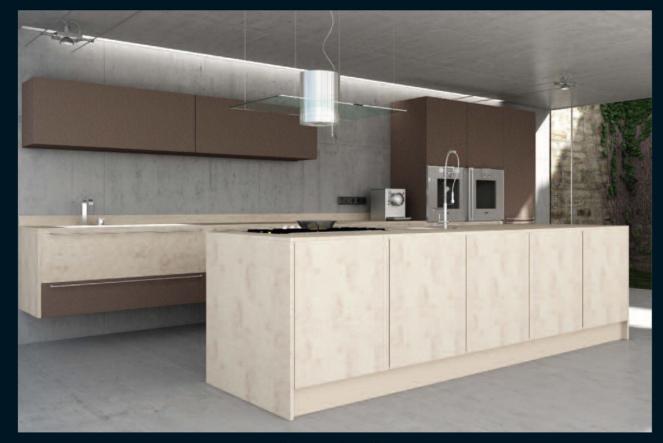

# Kitchens & wardrobes quality living

cabinets: satin lacquer platinum grey & cement stone

worktop: unicolor cement stor

cabinets: satin lacquer platinum grey & white stone

worktop: unicolor white stone

Functionality and style, by using highly technical and aesthetic performance sliding units, transforming your space on a unique way.