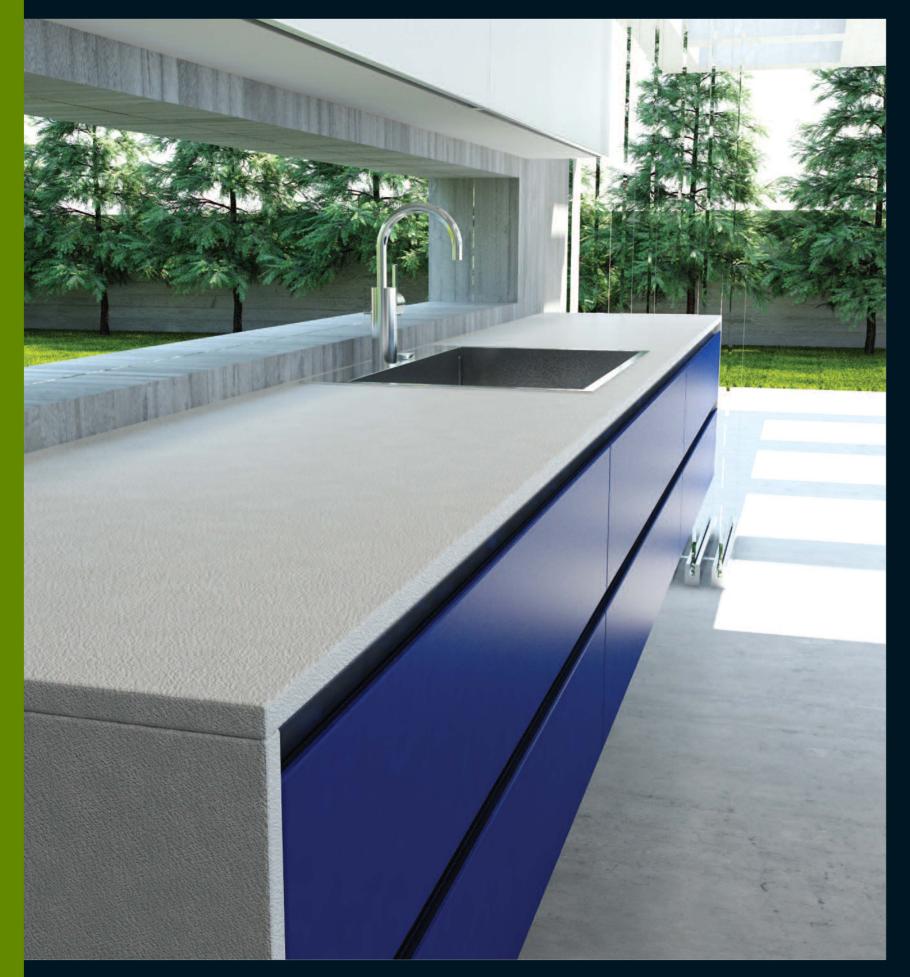

# Kitchens & wardrobes quality living

cabinets: satin lacquer platinum grey & cement stone

worktop: unicolor cement stor

cabinets: satin lacquer platinum grey & white stone

worktop: unicolor white stone

Functionality and style, by using highly technical and aesthetic performance sliding units, transforming your space on a unique way.