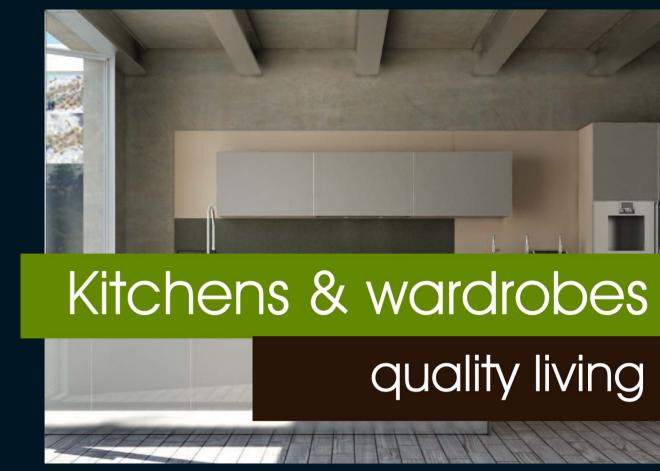

# Kitchens & wardrobes quality living

cabinets: satin lacquer platinum grey & cement stone

worktop: unicolor cement stor

cabinets: satin lacquer platinum grey & white stone

worktop: unicolor white stone

Functionality and style, by using highly technical and aesthetic performance sliding units, transforming your space on a unique way.