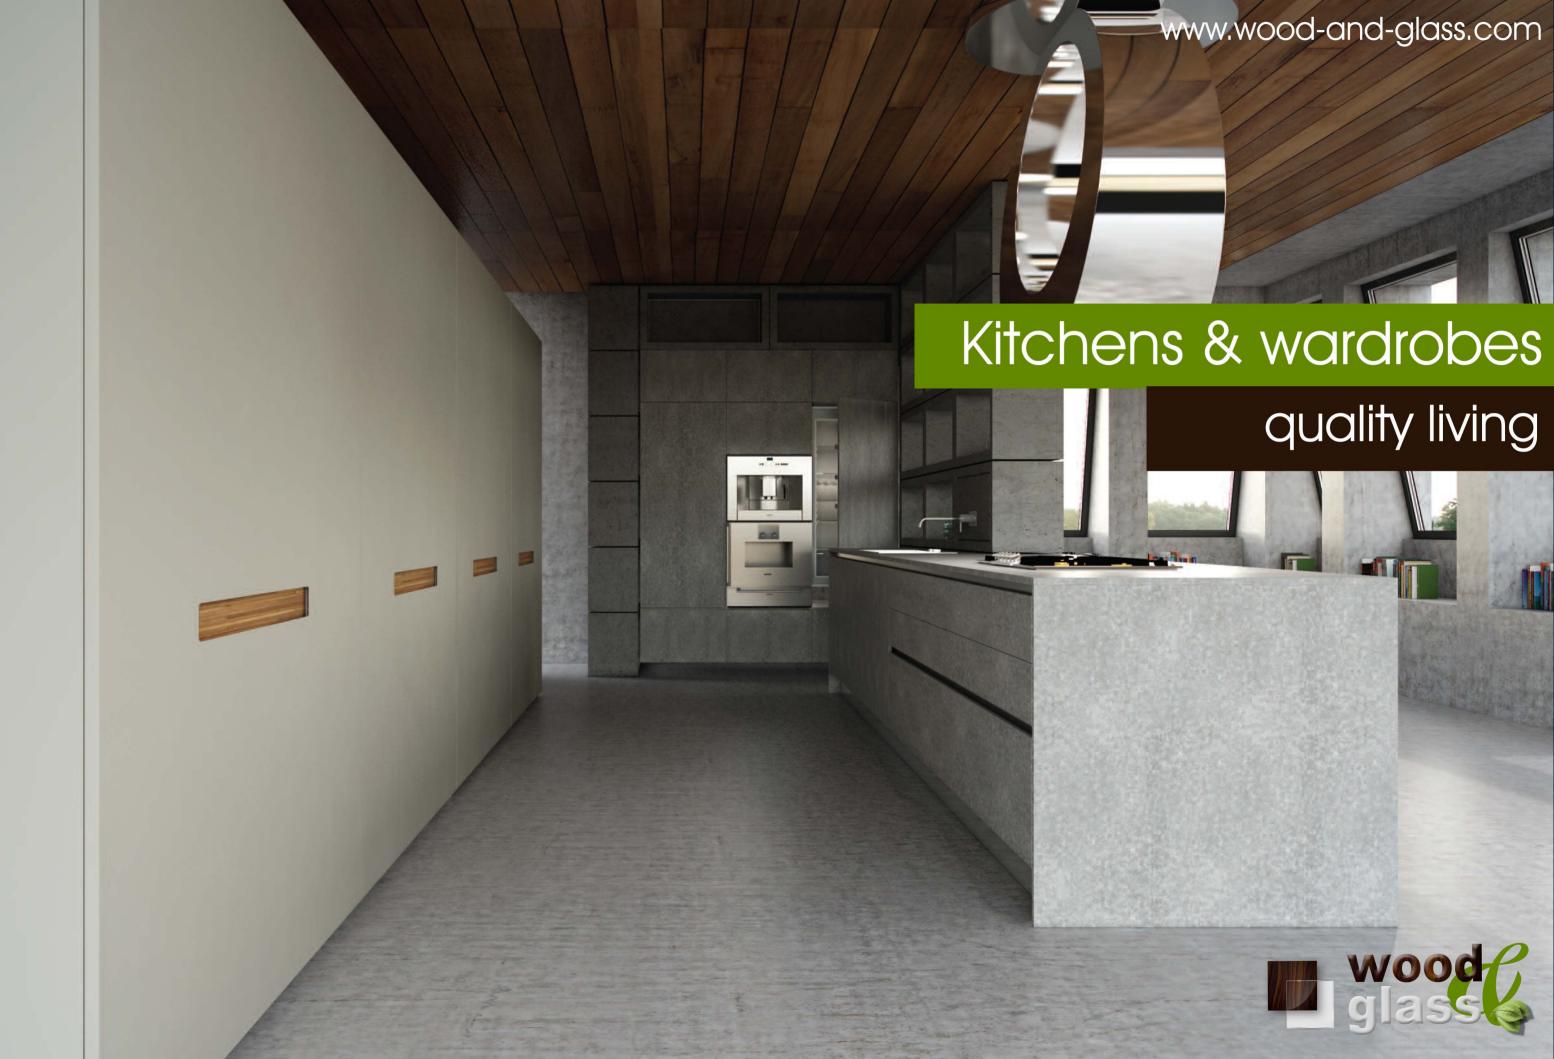

# Kitchens & wardrobes quality living

cabinets: satin lacquer platinum grey & cement stone

worktop: unicolor cement stor

cabinets: satin lacquer platinum grey & white stone

worktop: unicolor white stone

Functionality and style, by using highly technical and aesthetic performance sliding units, transforming your space on a unique way.