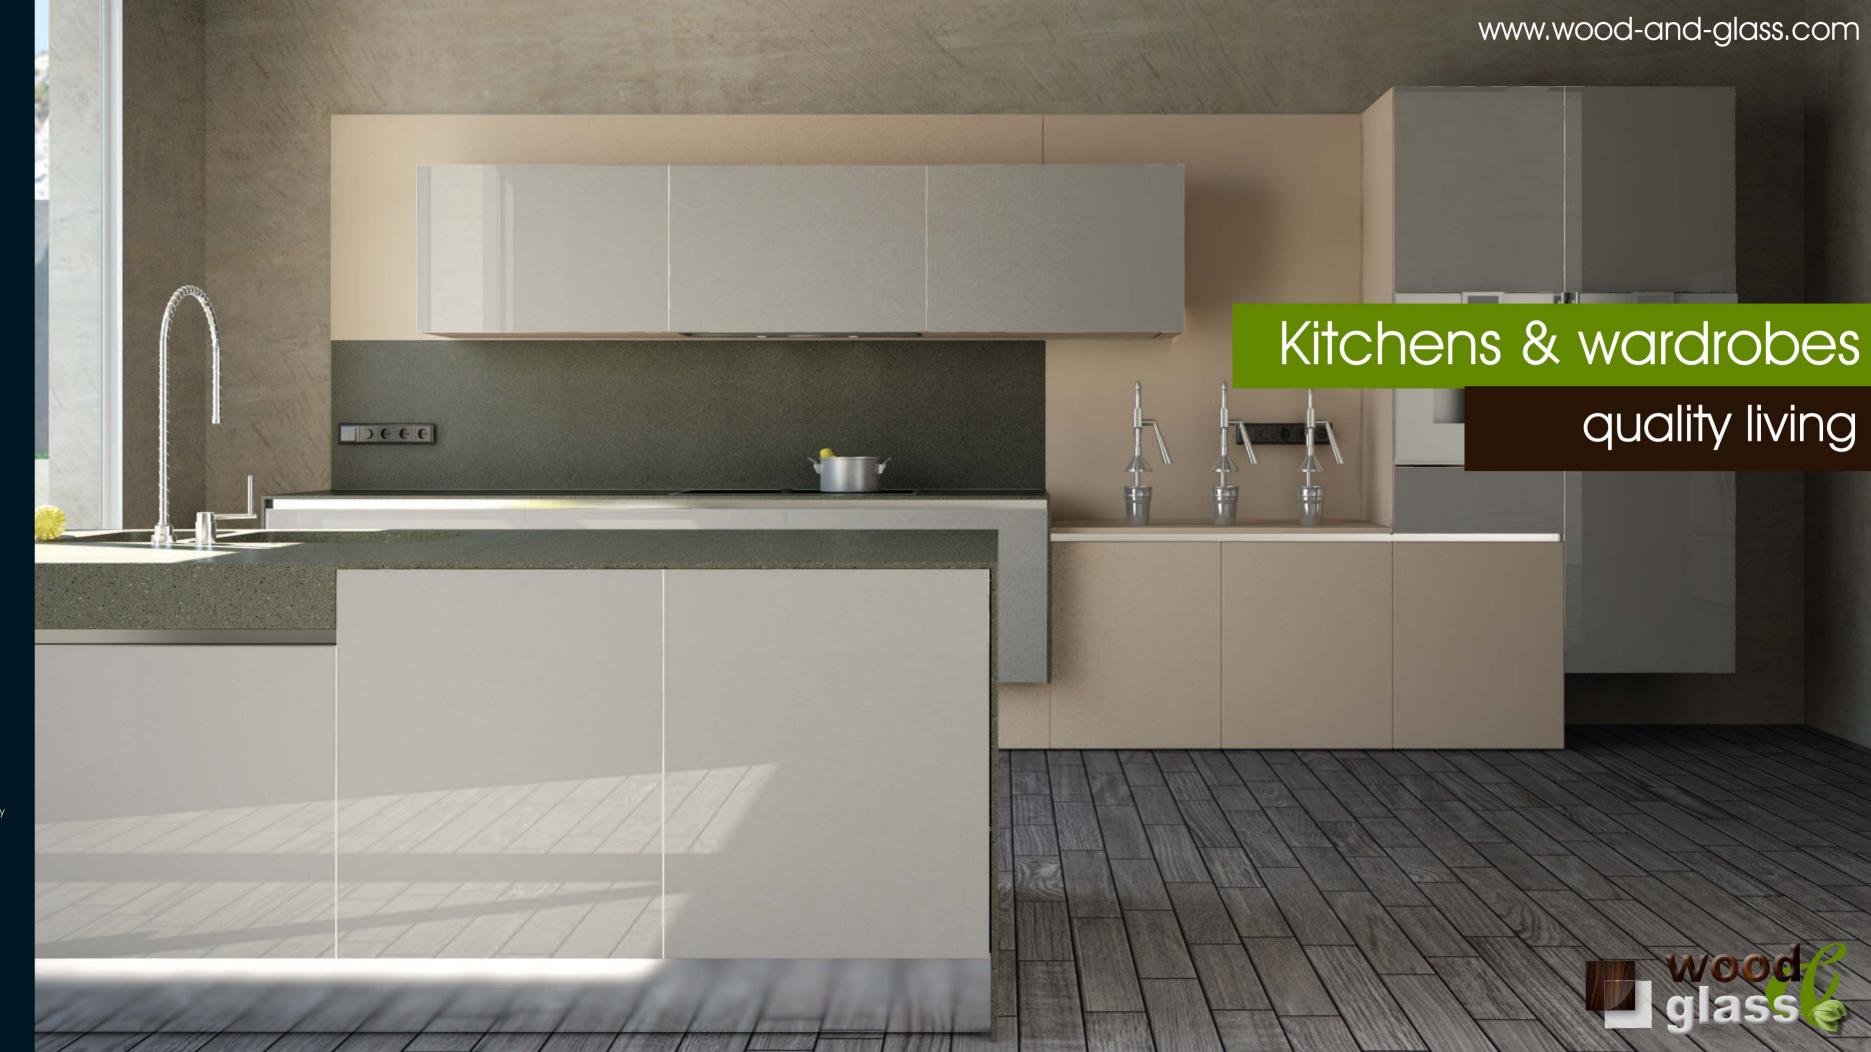

# Kitchens & wardrobes quality living

cabinets: satin lacquer platinum grey & cement stone

worktop: unicolor cement stor

cabinets: satin lacquer platinum grey & white stone

worktop: unicolor white stone

Functionality and style, by using highly technical and aesthetic performance sliding units, transforming your space on a unique way.