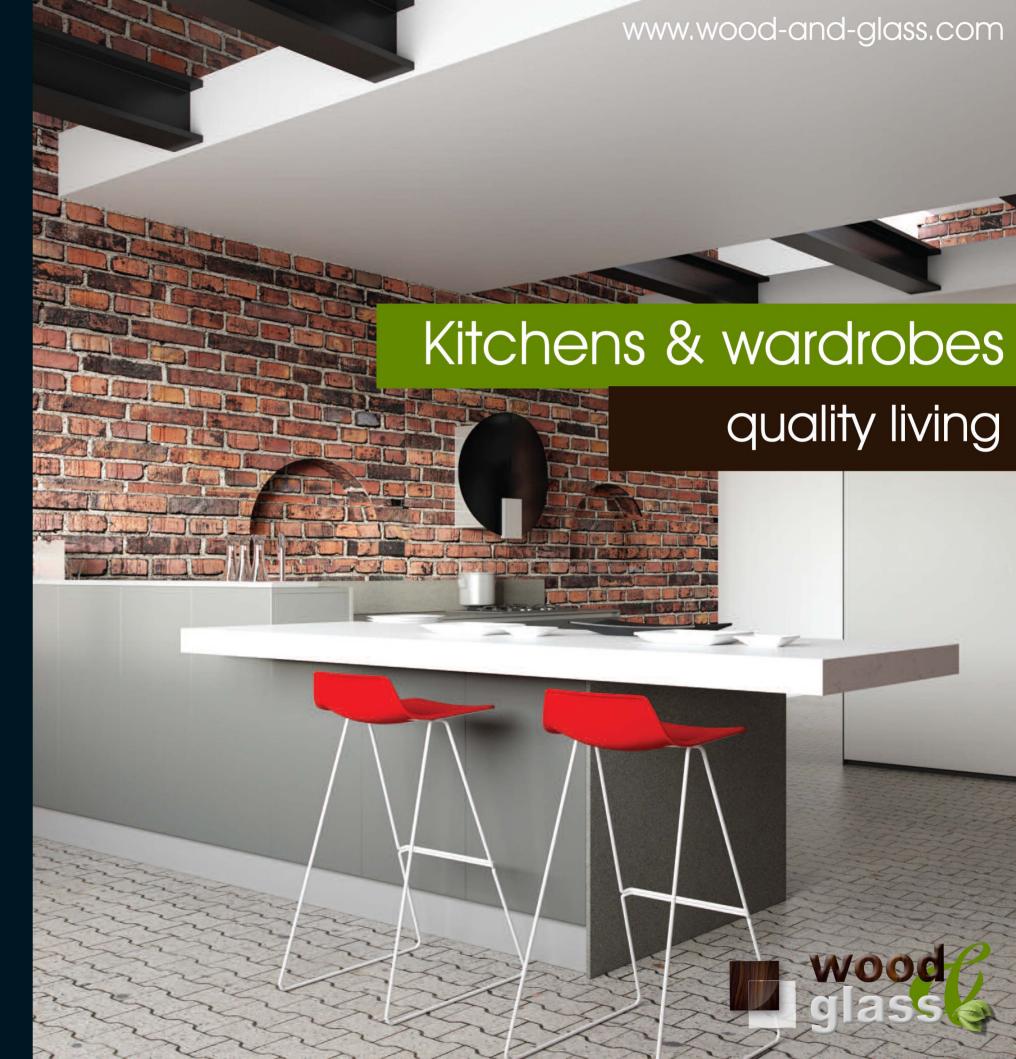

# Kitchens & wardrobes quality living

cabinets: satin lacquer platinum grey & cement stone

worktop: unicolor cement stor

cabinets: satin lacquer platinum grey & white stone

worktop: unicolor white stone

Functionality and style, by using highly technical and aesthetic performance sliding units, transforming your space on a unique way.