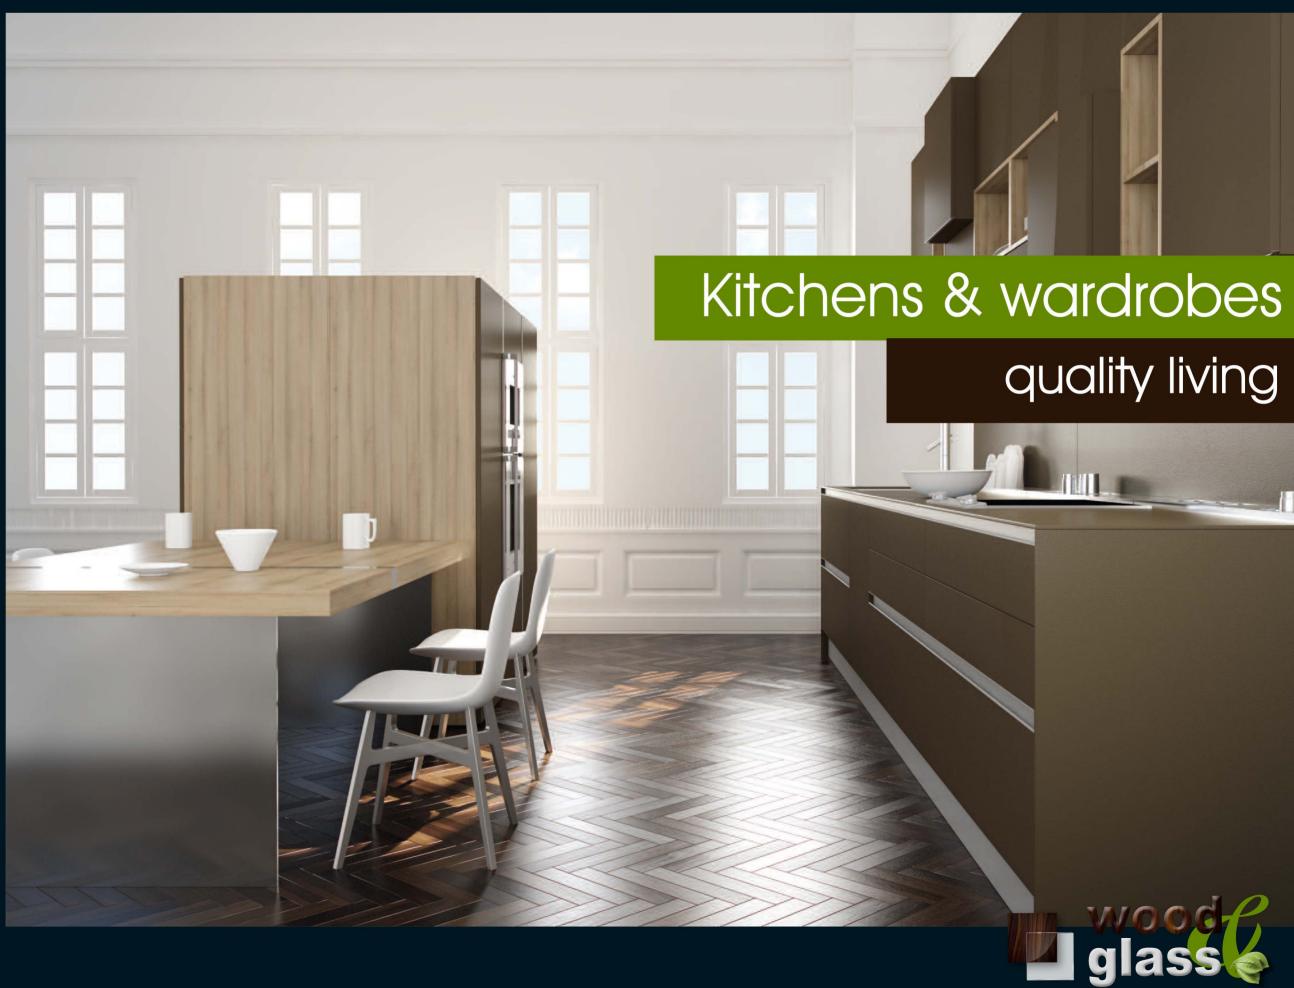

# Kitchens & wardrobes quality living

cabinets: satin lacquer platinum grey & cement stone

worktop: unicolor cement stor

cabinets: satin lacquer platinum grey & white stone

worktop: unicolor white stone

Functionality and style, by using highly technical and aesthetic performance sliding units, transforming your space on a unique way.