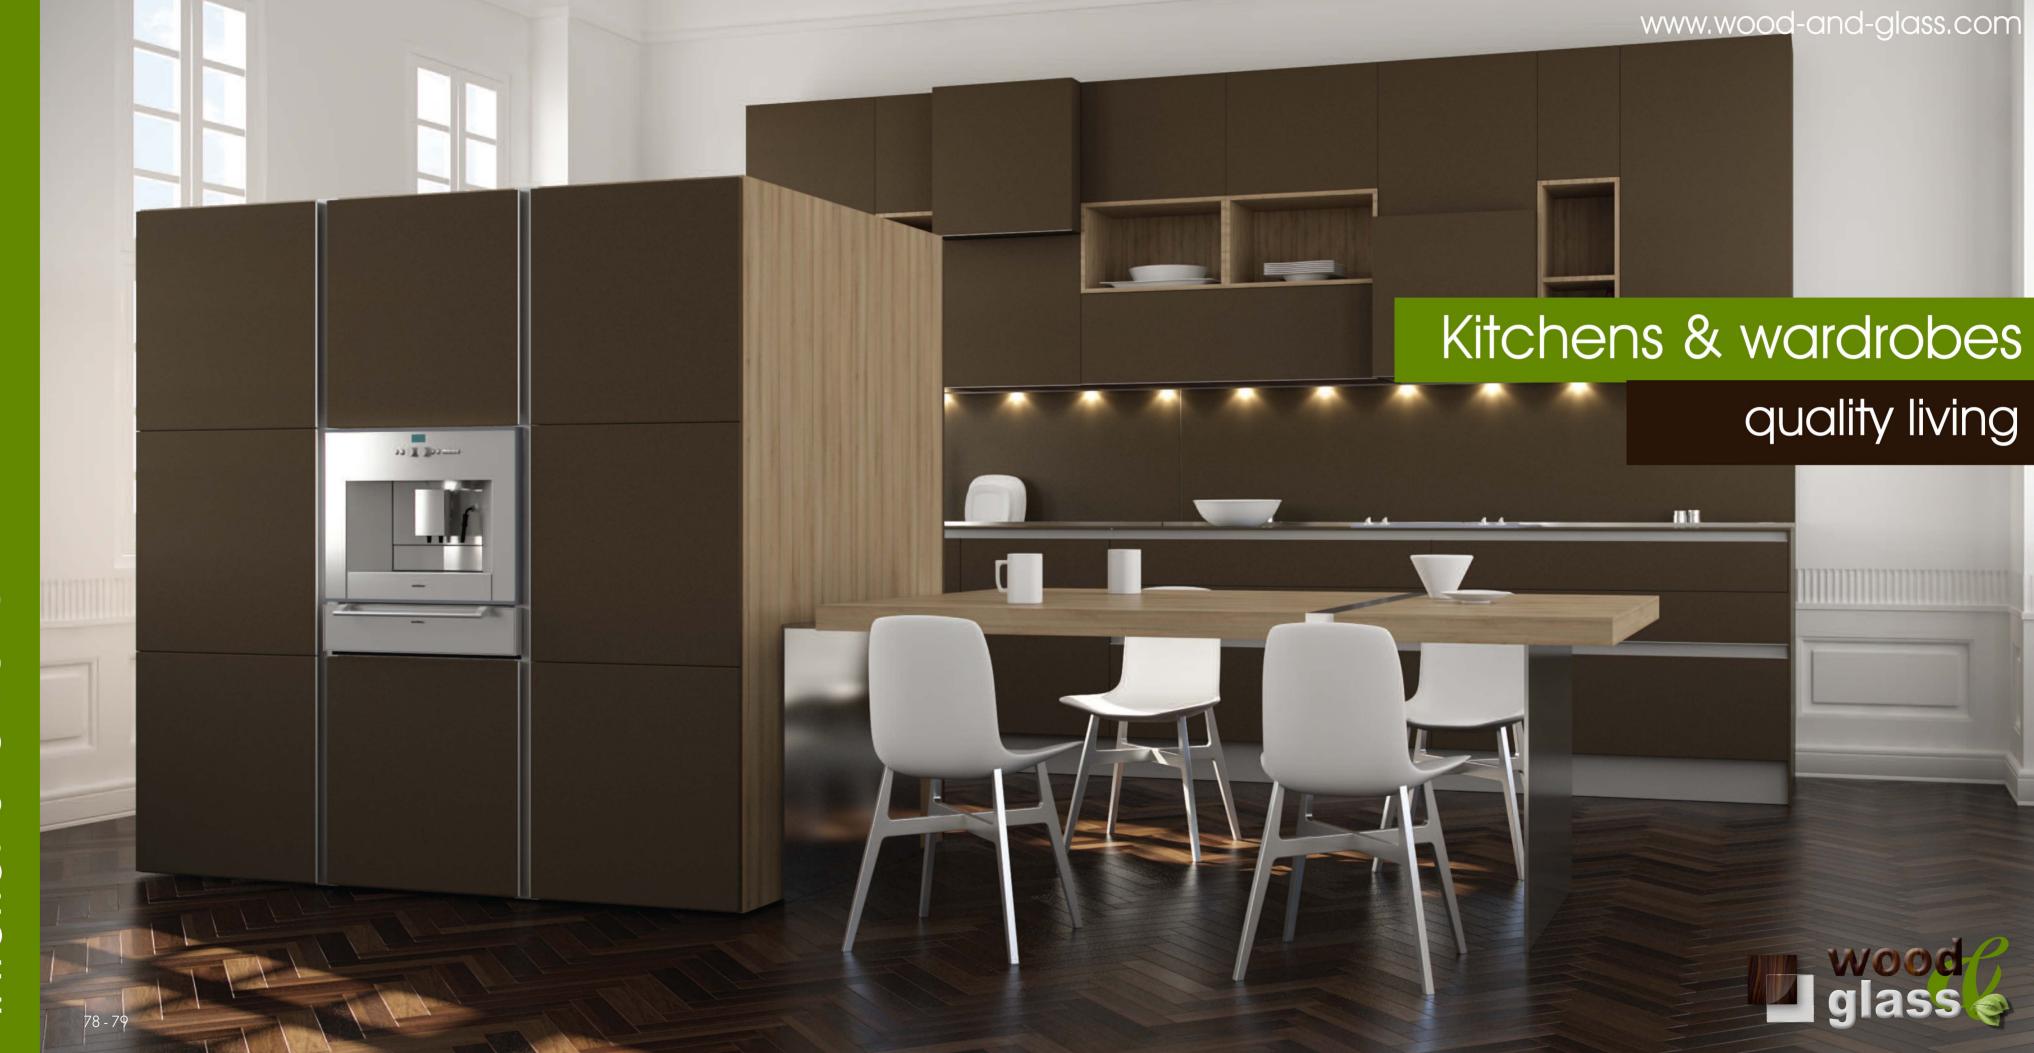

# Kitchens & wardrobes quality living

cabinets: satin lacquer platinum grey & cement stone

worktop: unicolor cement stor

cabinets: satin lacquer platinum grey & white stone

worktop: unicolor white stone

Functionality and style, by using highly technical and aesthetic performance sliding units, transforming your space on a unique way.