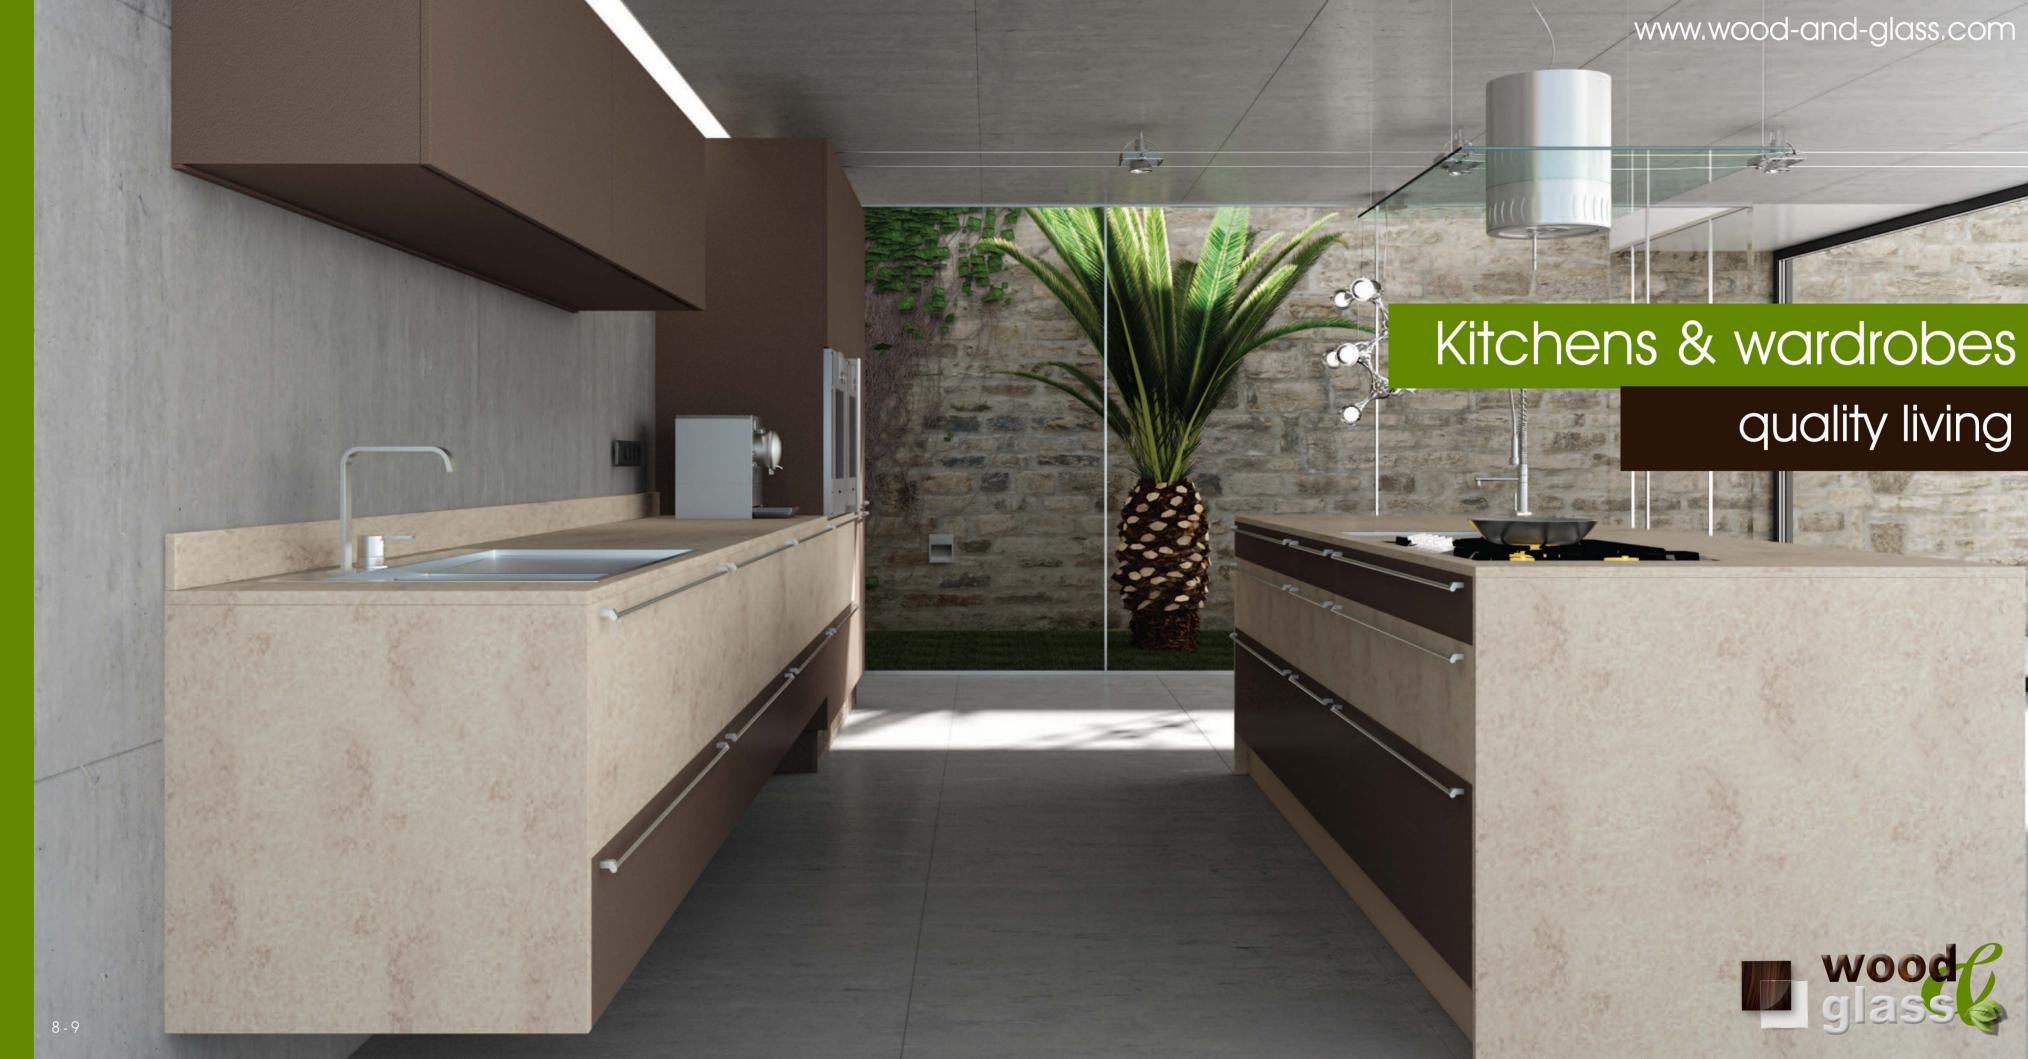

# Kitchens & wardrobes quality living

cabinets: satin lacquer platinum grey & cement stone

worktop: unicolor cement stor

cabinets: satin lacquer platinum grey & white stone

worktop: unicolor white stone

Functionality and style, by using highly technical and aesthetic performance sliding units, transforming your space on a unique way.