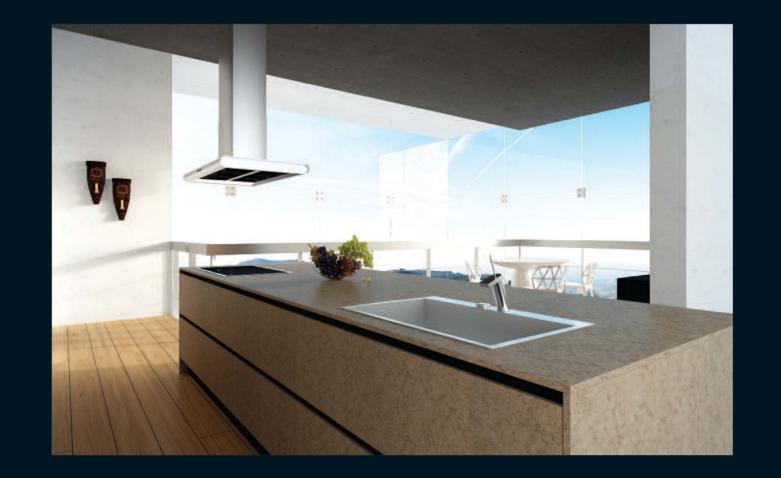

cabinets: porfide stone & natural raw oak worktop: unicolor porfide stone

interior & exterior home construction

New dimensions and new architectural ideas, as well as innovative finishes and colors come together to create kitchen decor 'suspended' between reality and