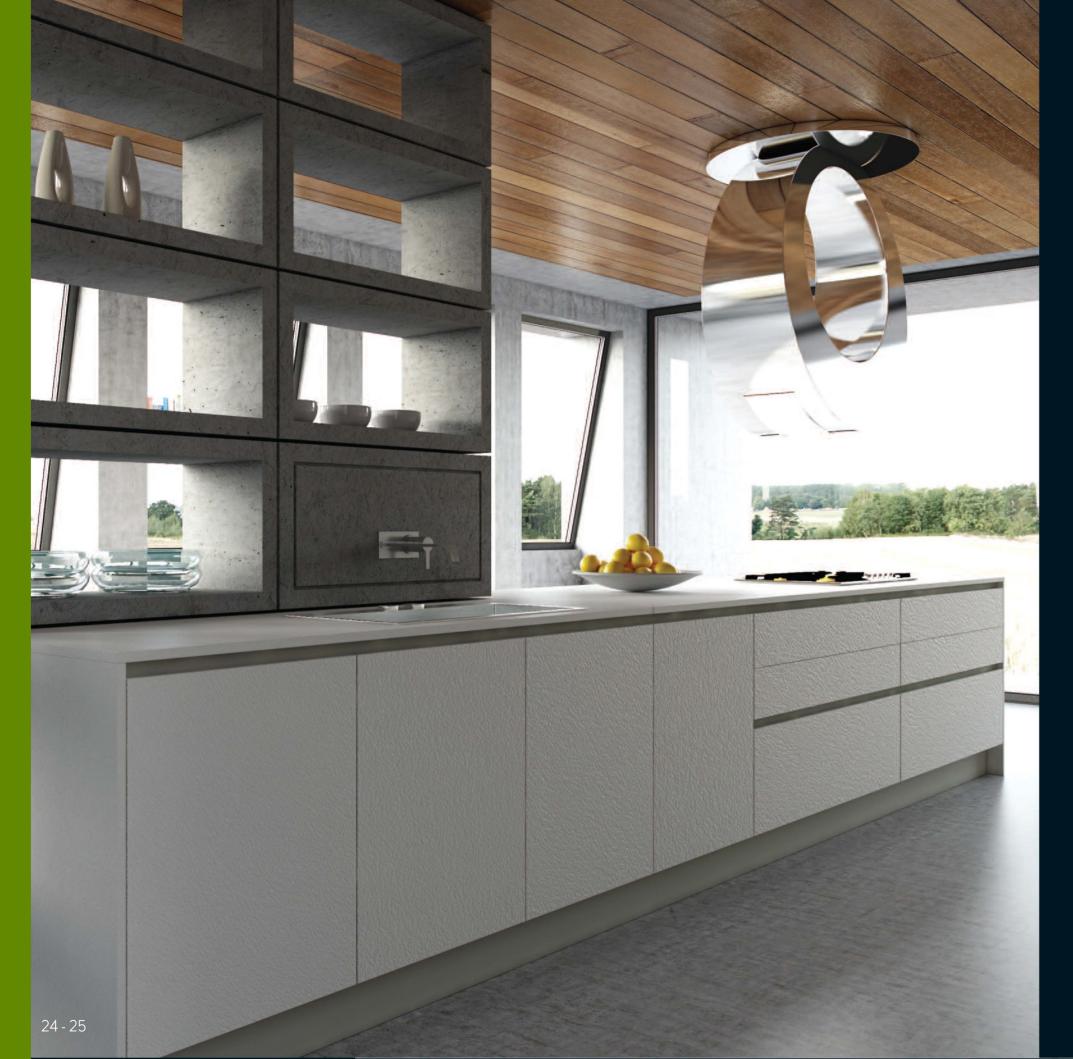

### abinets

satin laquer pure white & carribean walnut

## worktop:

staron sanded cream

cabinets: gloss glass quartz grey & beige mat

worktop: corian medea

Functional design, redefines the old living space giving attention to both production quality and creation of innovating lines.