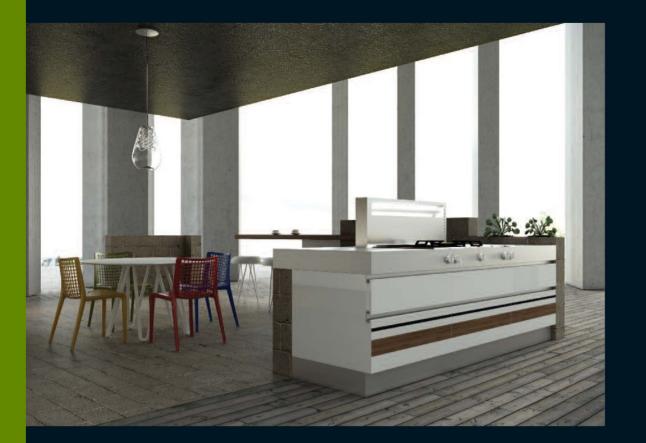

ing units, transforming your space on a unique way.







## cabinets:

satin lacquer quartz grey & satin lacquer traffic red & gloss lacquer pure white

### workto

agglomerate gris serena & alabastro













Style underpins the harmony of counterpoised elements. Volumes intertwine to highlight the functional areas in a sequence of cleverly distributed full - yet empty spaces.

### abinets

satin laquer pure white & carribean walnut

## worktop:

staron sanded cream











cabinets: gloss glass quartz grey & beige mat

worktop: corian medea













Functional design, redefines the old living space giving attention to both production quality and creation of innovating lines.





cabinets: gloss lacquer pure white & brown raw oak

worktop: solid white & inox customized









cabinets: acrylic white silkscreened

worktop: solid white & inox customized





Impressive forms and earthy shade colors make modern people seek modern people the return and the pleasure of their home.











cabinets: porfide stone & natural raw oak worktop: unicolor porfide stone







interior & exterior home construction

New dimensions and new architectural ideas, as well as innovative finishes and colors come together to create kitchen decor 'suspended' between reality and

grey raw oak & acrylic white

# worktop:

unicolor volcanic ash









## Kitchens & wardrobes



cabinets: lava mat & colo bolo

N. B. C. B.

worktop: solid licher





Well-designed products create environments, functional and strongly alive. For this, minimalistic elements were built with great res