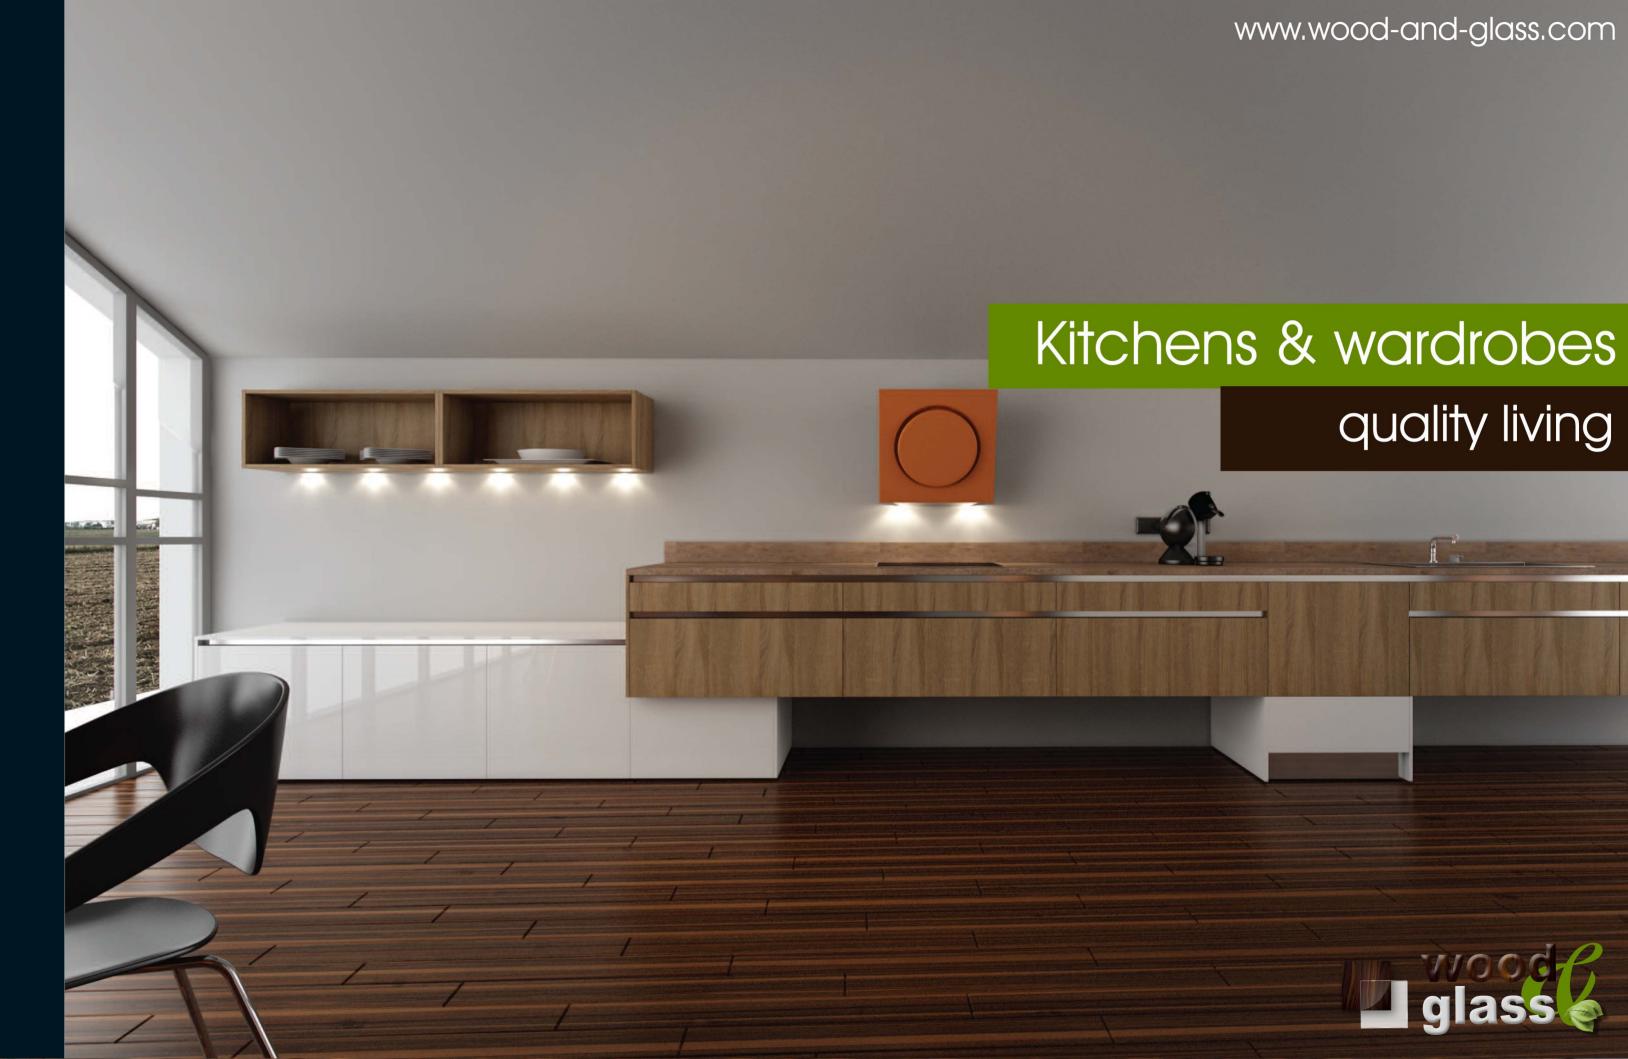

## worktop:

staron sanded cream

cabinets: gloss glass quartz grey & beige mat

worktop: corian medea

Functional design, redefines the old living space giving attention to both production quality and creation of innovating lines.