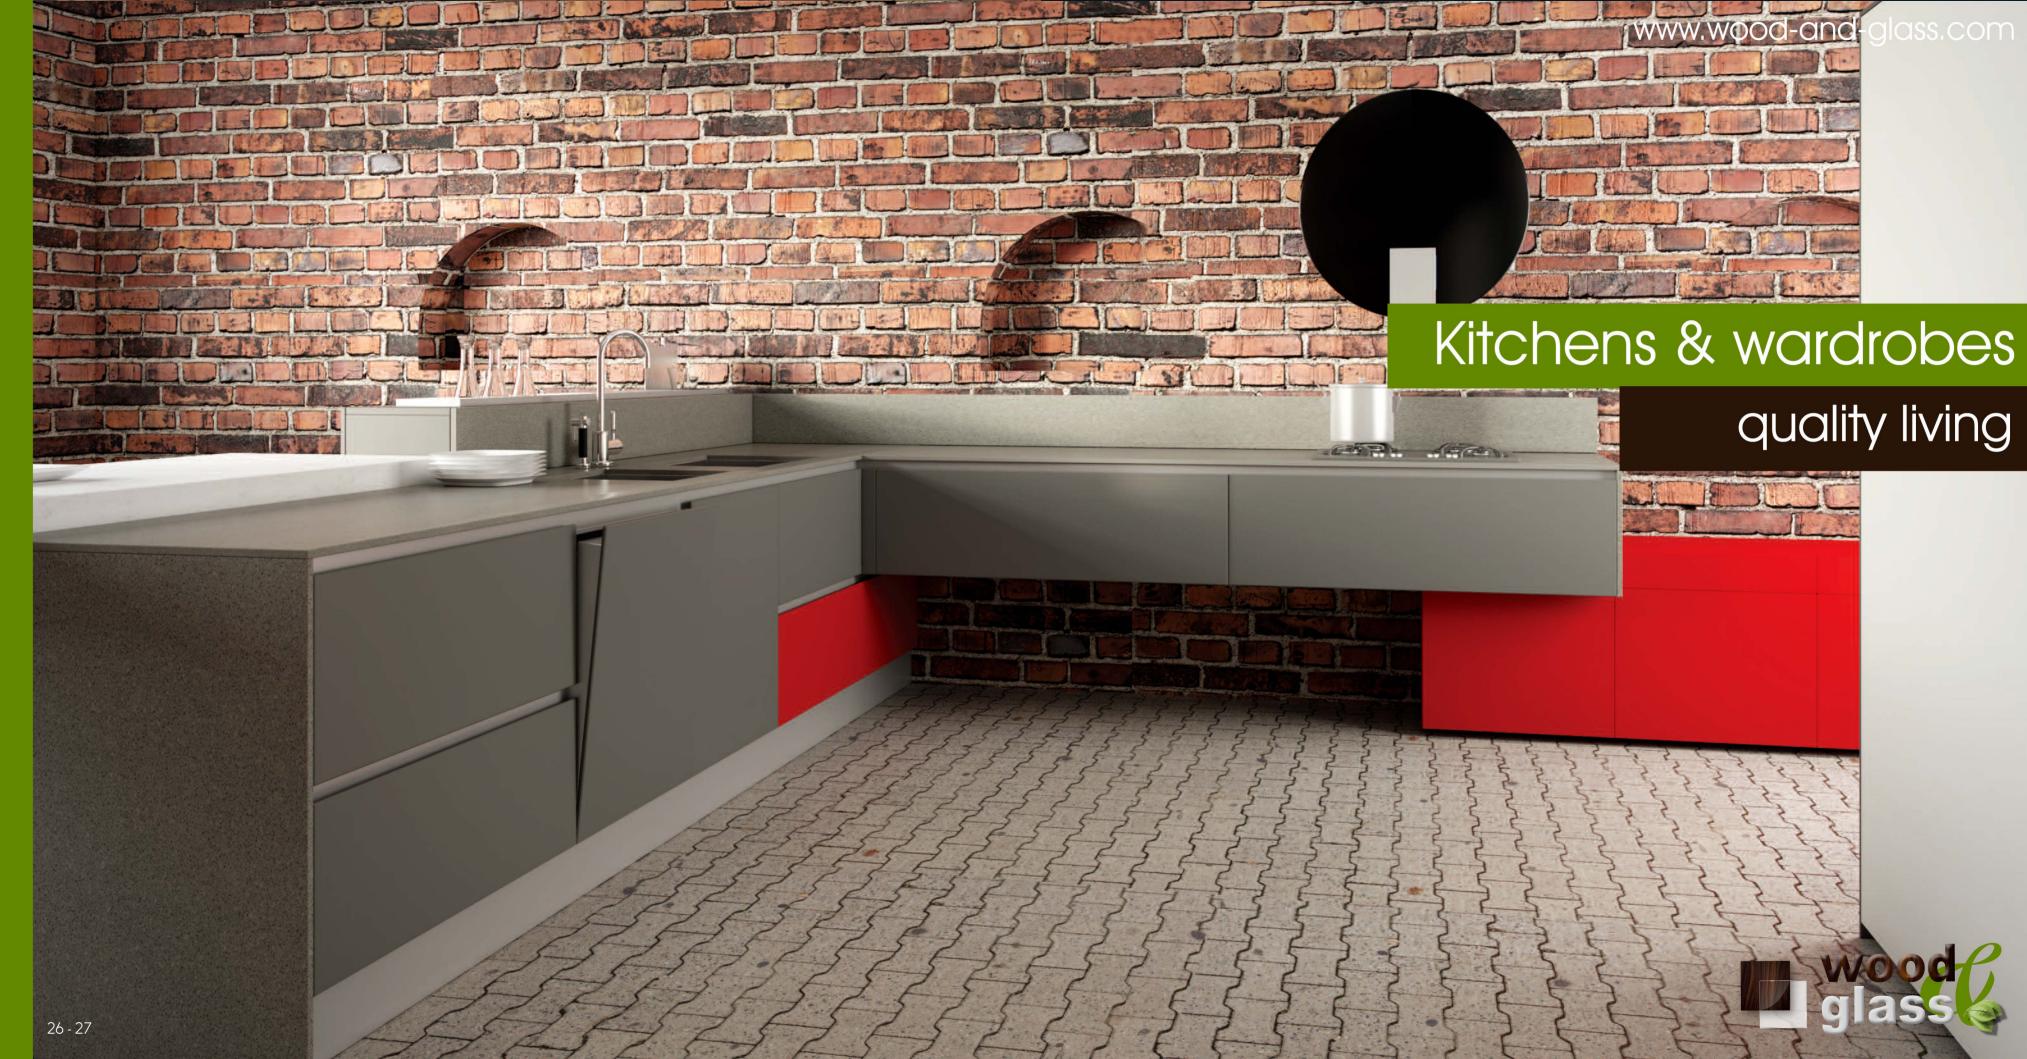

cabinets: gloss lacquer pure white & brown raw oak

worktop: solid white & inox customized

cabinets: acrylic white silkscreened

worktop: solid white & inox customized

Impressive forms and earthy shade colors make modern people seek modern people the return and the pleasure of their home.