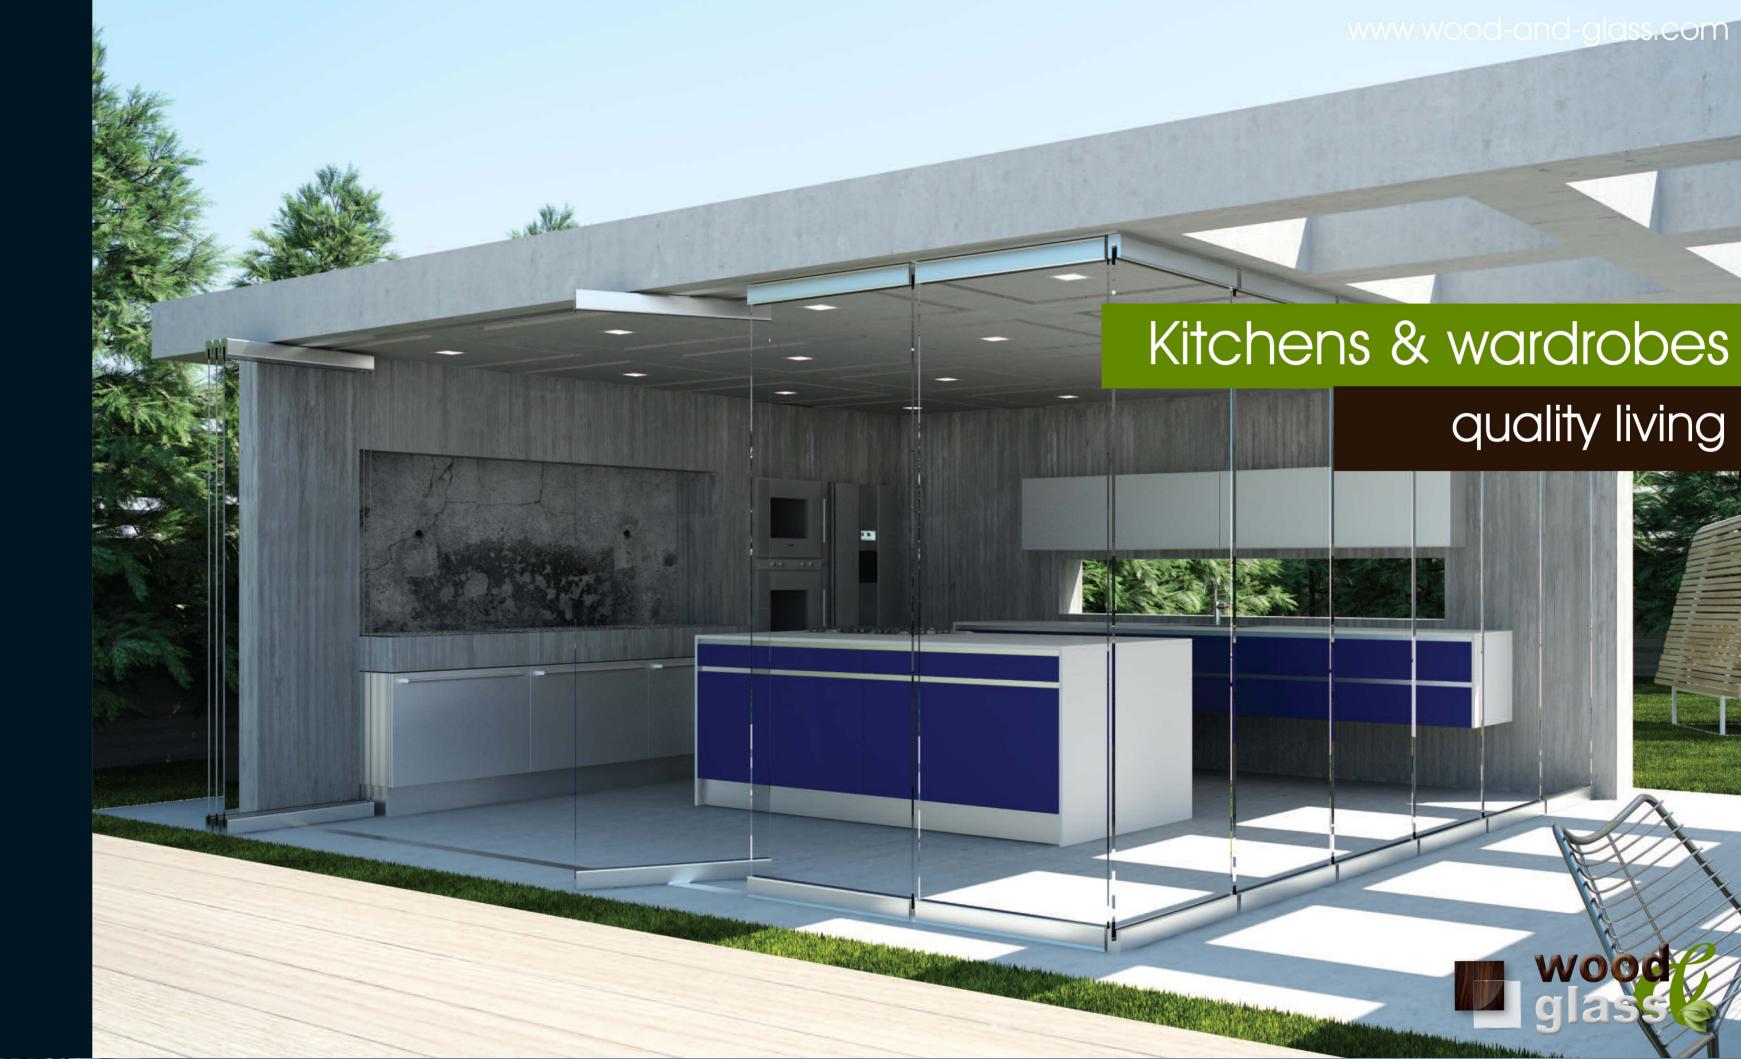

cabinets: porfide stone & natural raw oak worktop: unicolor porfide stone

interior & exterior home construction

New dimensions and new architectural ideas, as well as innovative finishes and colors come together to create kitchen decor 'suspended' between reality and