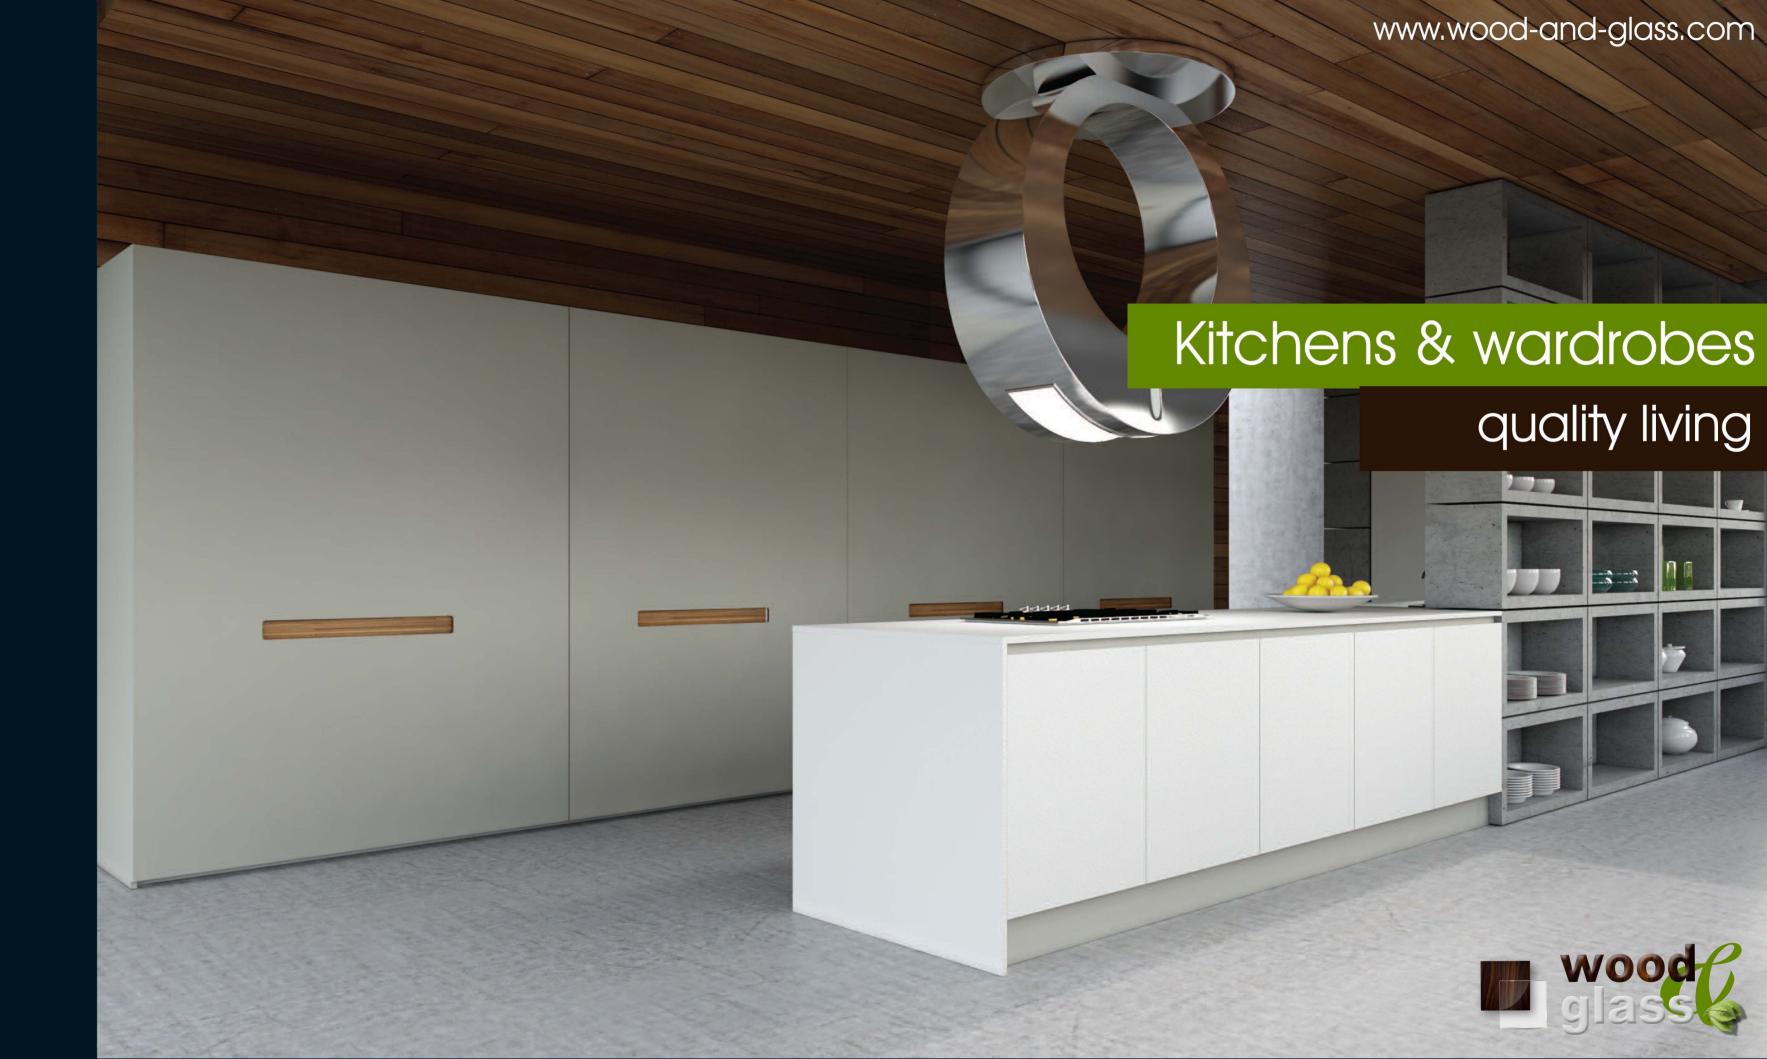

### abinets

satin laquer pure white & carribean walnut

## worktop:

staron sanded cream

cabinets: gloss glass quartz grey & beige mat

worktop: corian medea

Functional design, redefines the old living space giving attention to both production quality and creation of innovating lines.