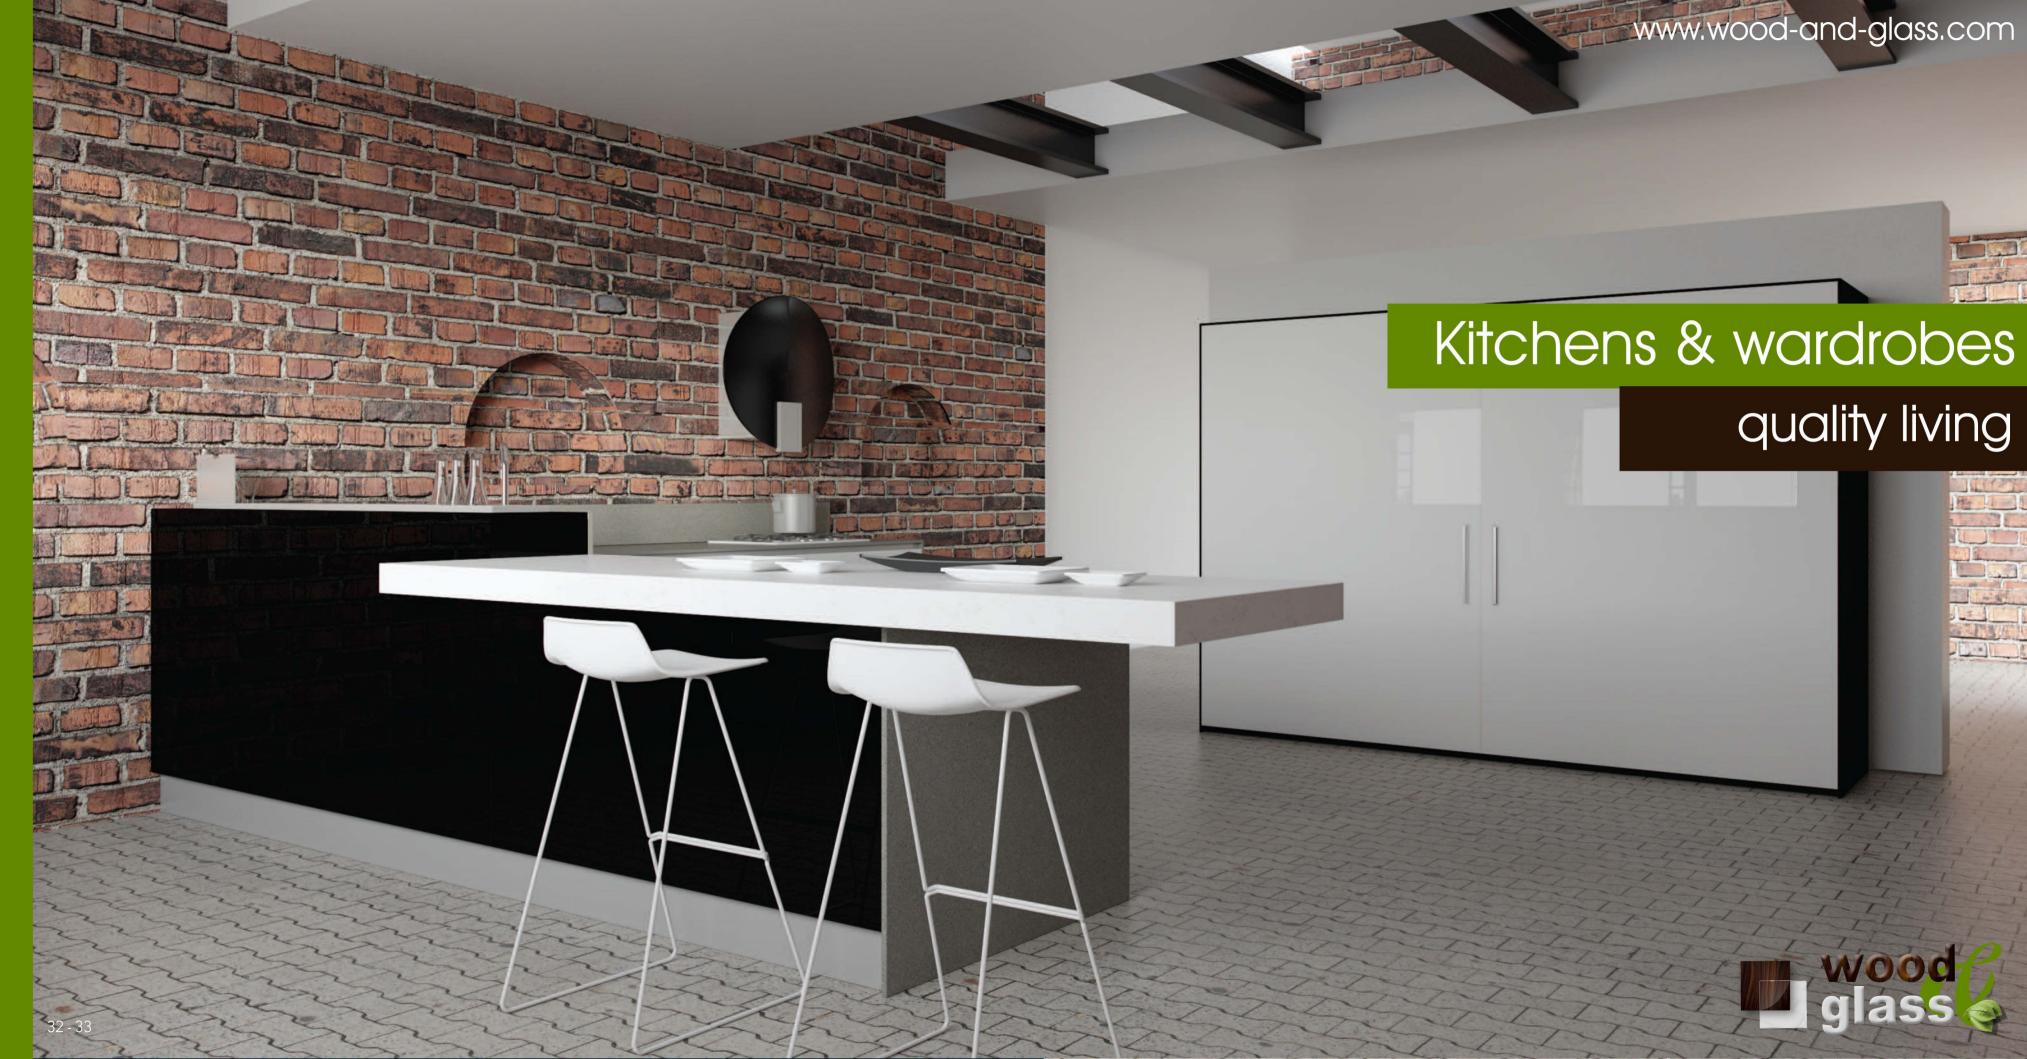

In an old wine cellar, traditional architecture with wood and stone engaged with modern design, leading to a unique result.

In an old wine cellar, traditional architecture with wood and stone engaged with modern design, leading to a unique result.