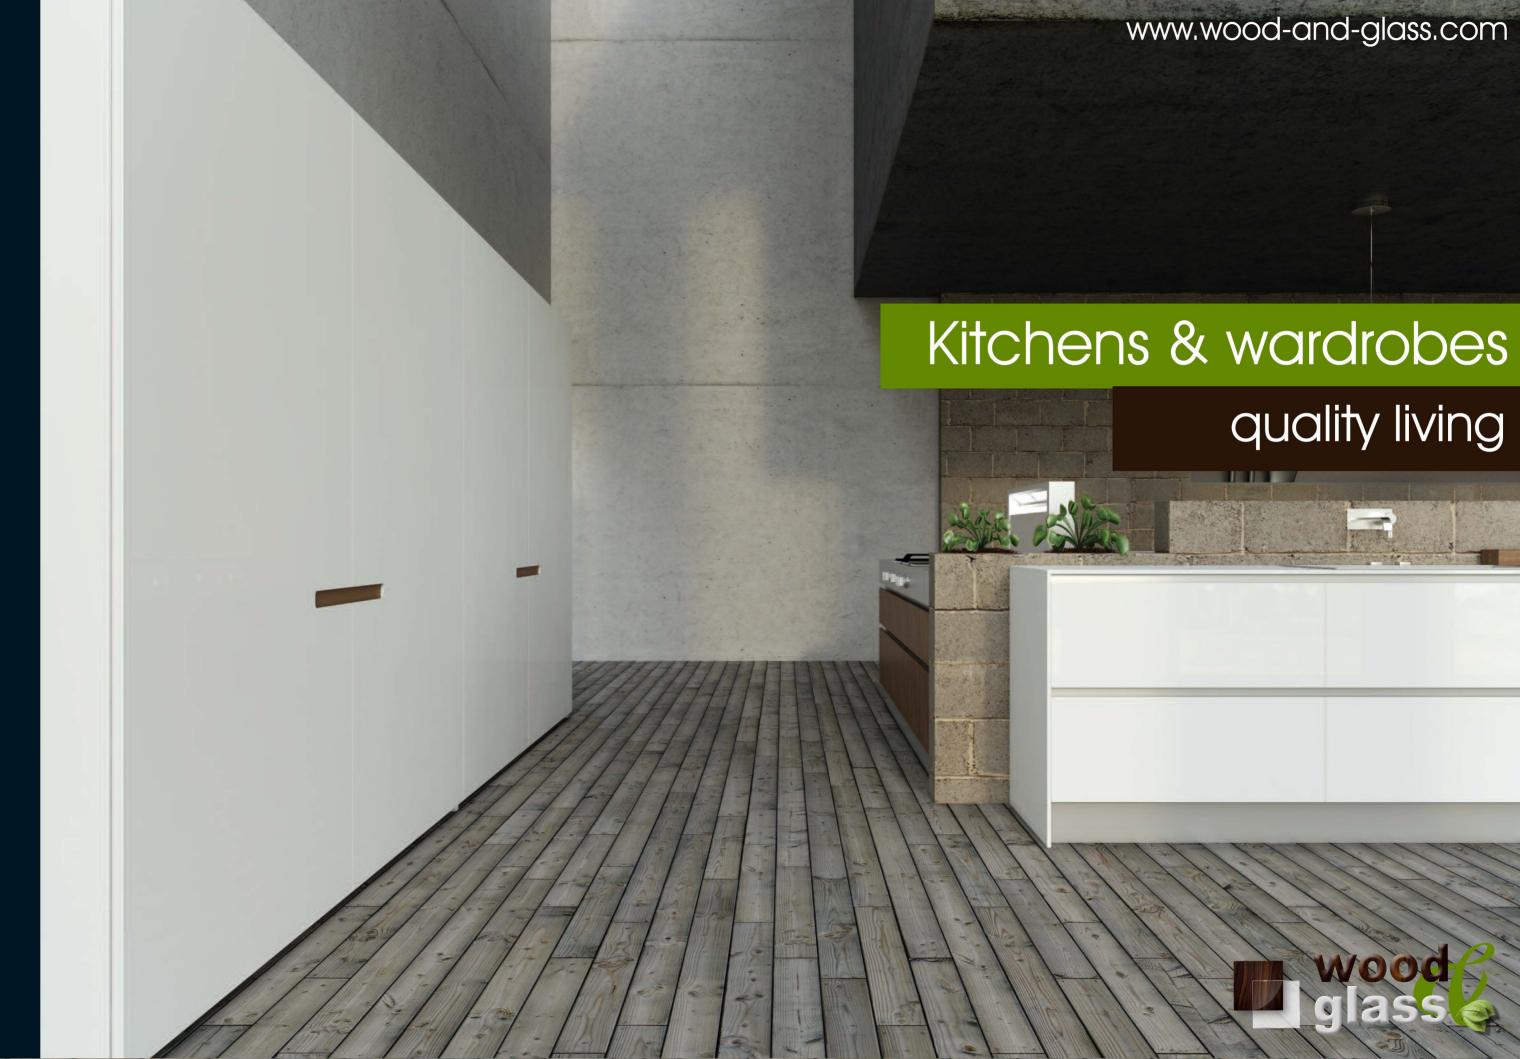

# Kitchens & wardrobes quality living

cabinets: satin lacquer platinum grey & cement stone

worktop: unicolor cement stor

cabinets: satin lacquer platinum grey & white stone

worktop: unicolor white stone

Functionality and style, by using highly technical and aesthetic performance sliding units, transforming your space on a unique way.