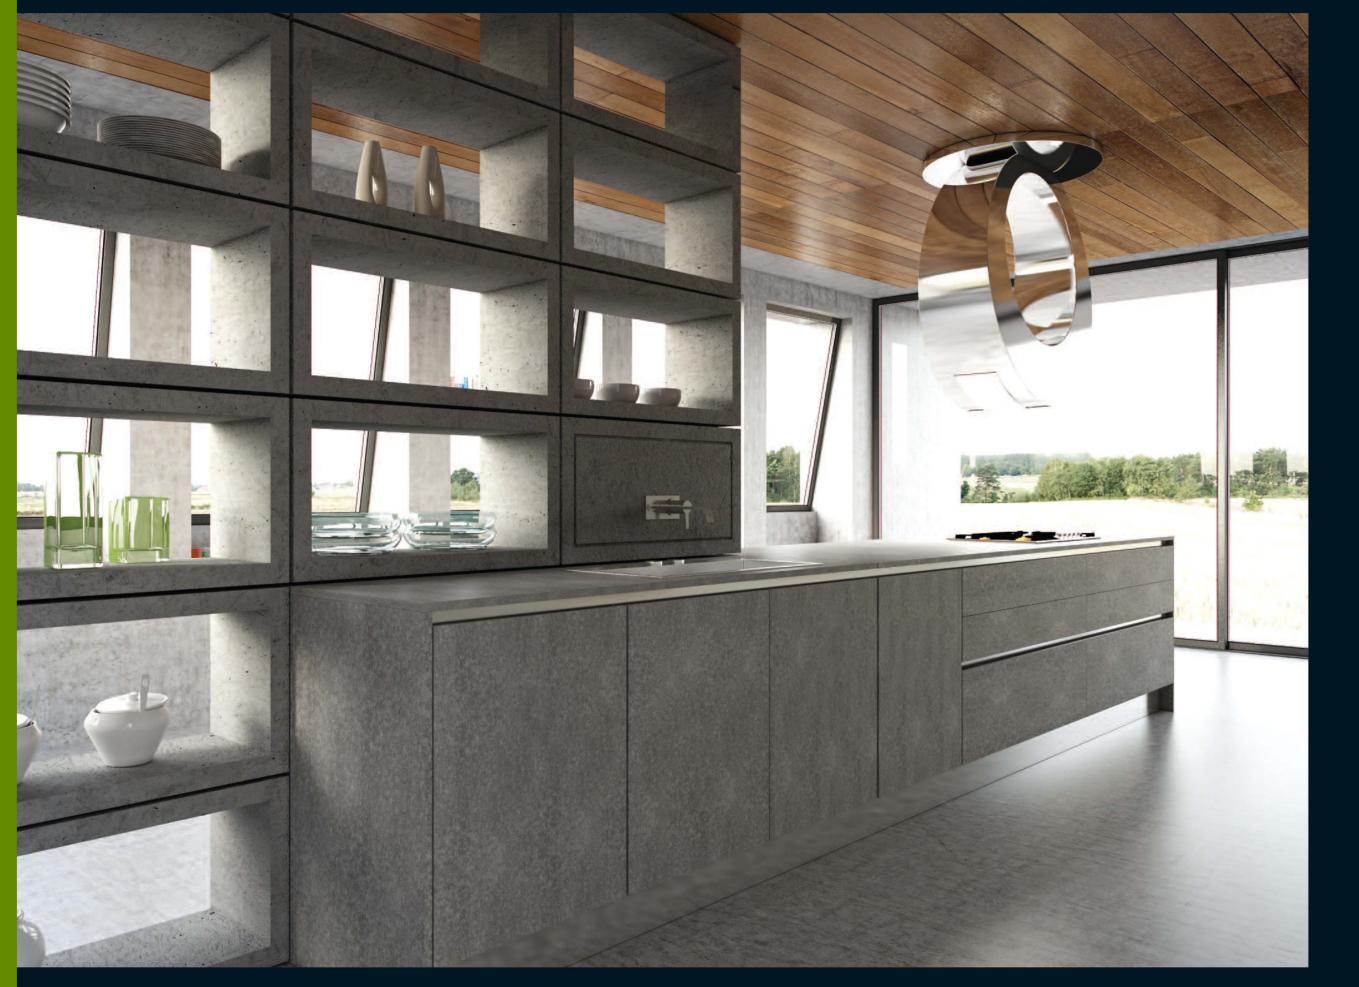

# Kitchens & wardrobes quality living

cabinets: satin lacquer platinum grey & cement stone

worktop: unicolor cement stor

cabinets: satin lacquer platinum grey & white stone

worktop: unicolor white stone

Functionality and style, by using highly technical and aesthetic performance sliding units, transforming your space on a unique way.