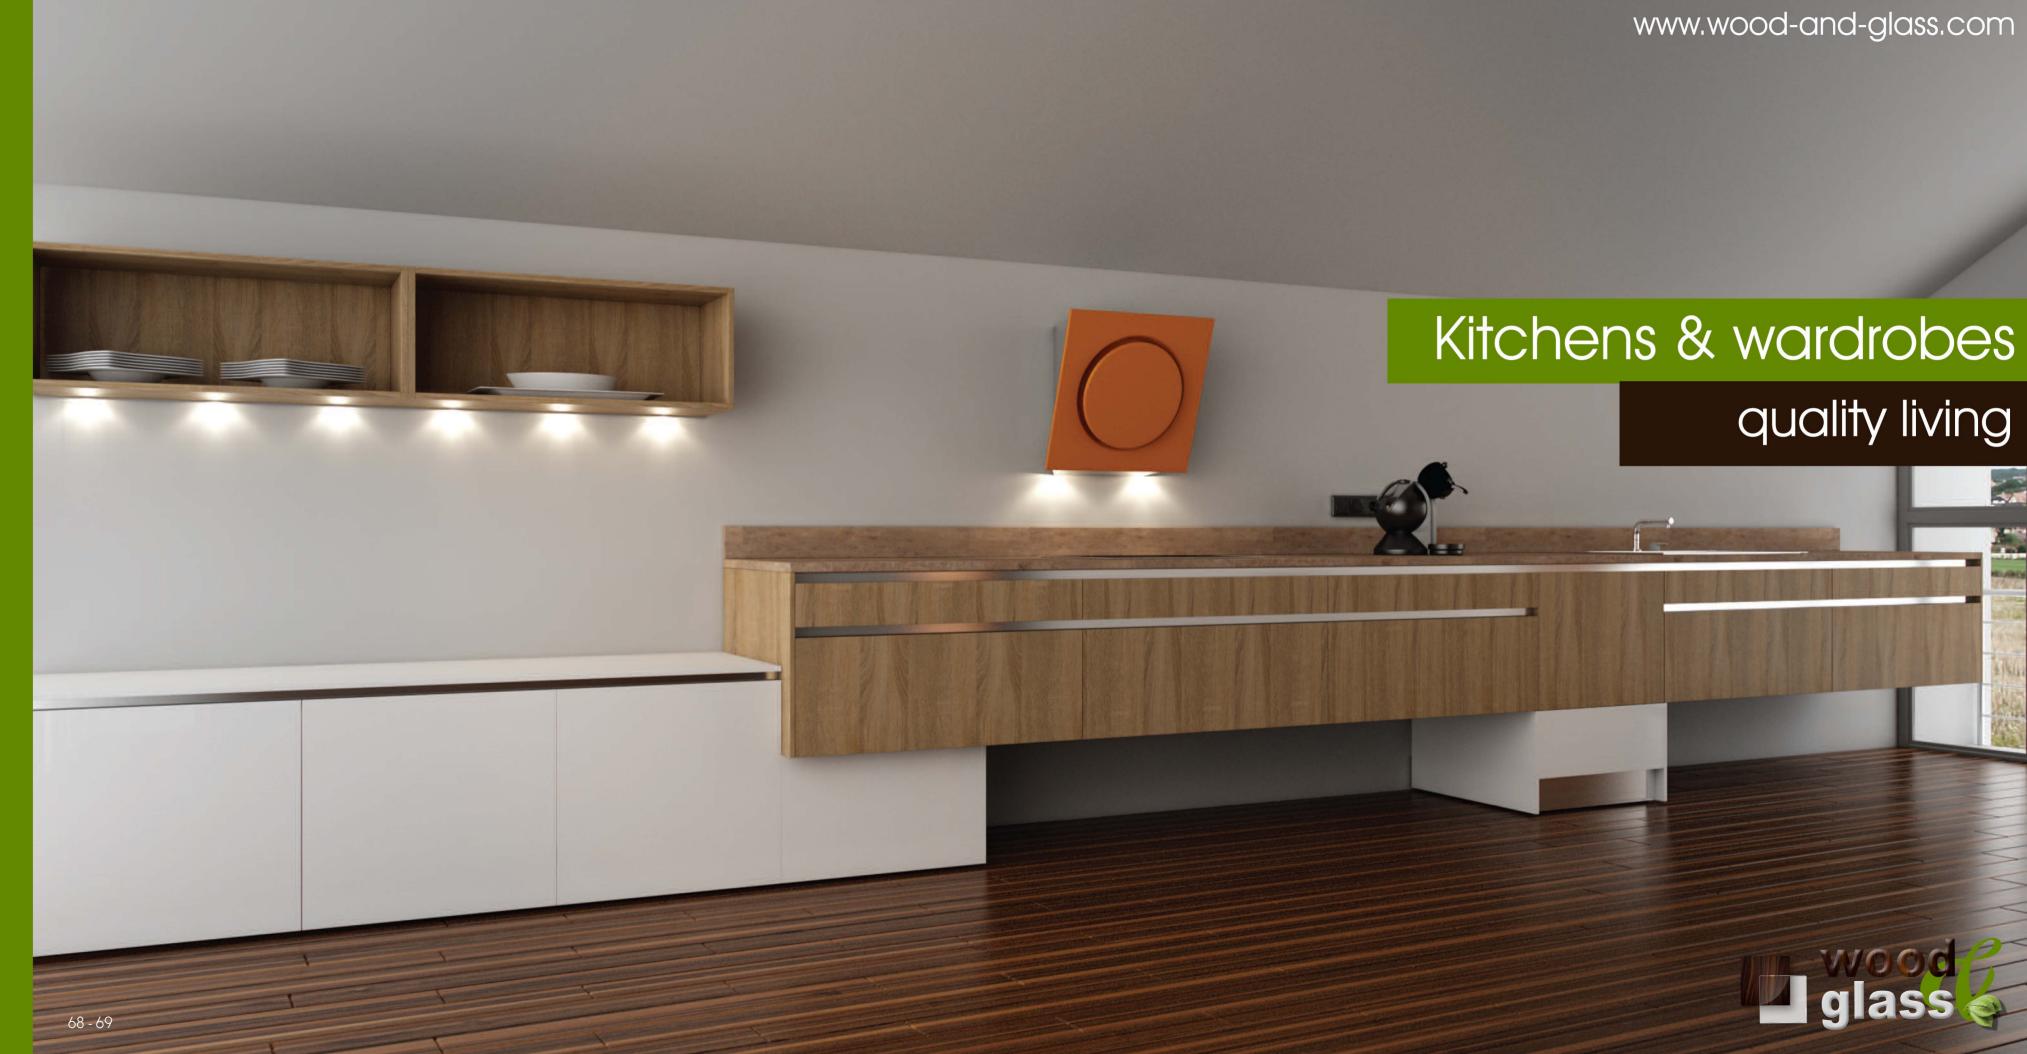

## worktop:

staron sanded cream

cabinets: gloss glass quartz grey & beige mat

worktop: corian medea

Functional design, redefines the old living space giving attention to both production quality and creation of innovating lines.