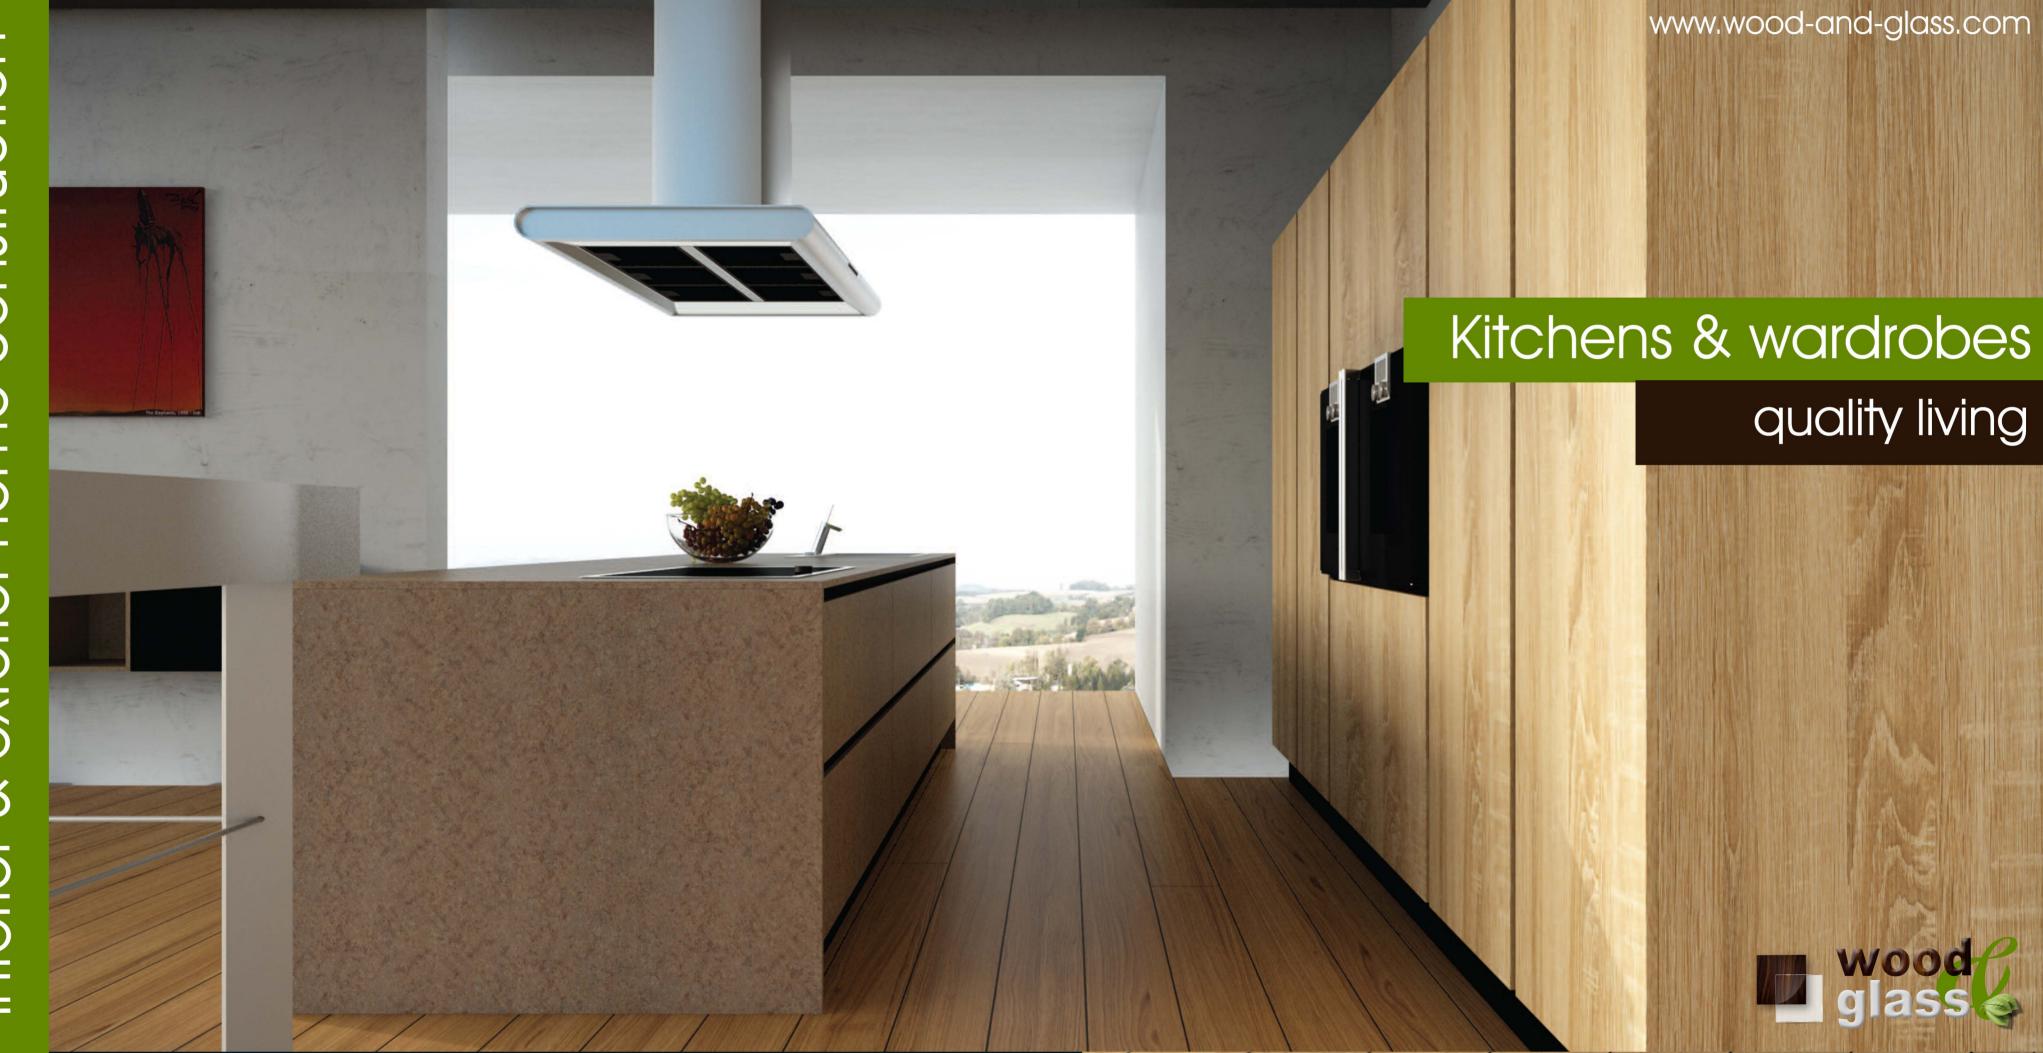

cabinets: porfide stone & natural raw oak worktop: unicolor porfide stone

interior & exterior home construction

New dimensions and new architectural ideas, as well as innovative finishes and colors come together to create kitchen decor 'suspended' between reality and