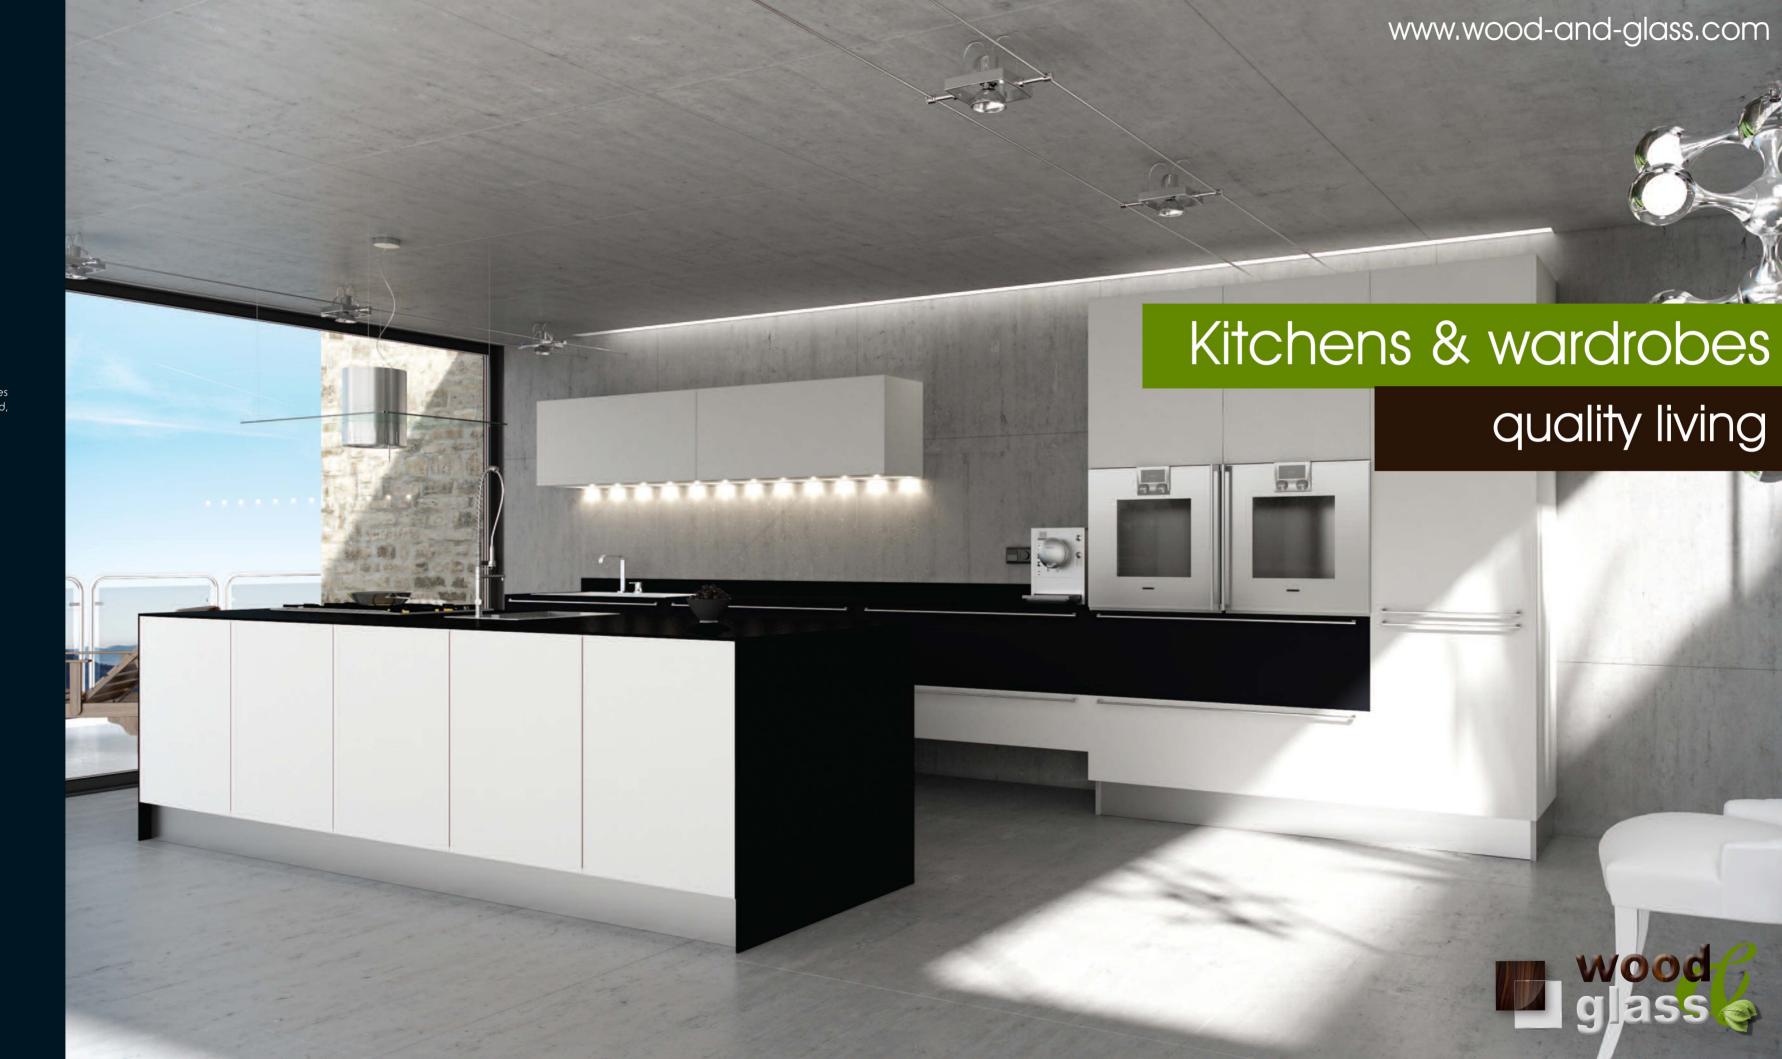

cabinets: porfide stone & natural raw oak worktop: unicolor porfide stone

interior & exterior home construction

New dimensions and new architectural ideas, as well as innovative finishes and colors come together to create kitchen decor 'suspended' between reality and