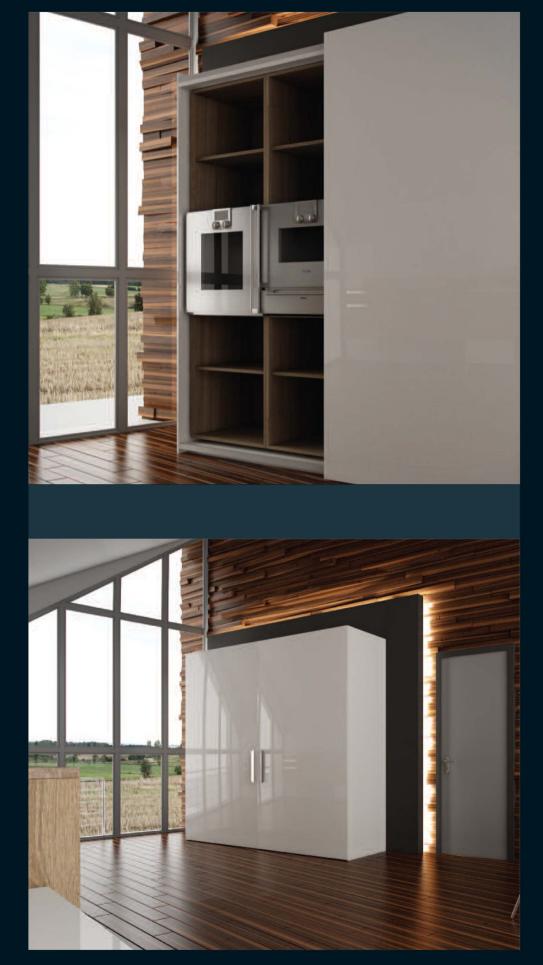

# Kitchens & wardrobes quality living

cabinets: satin lacquer platinum grey & cement stone

worktop: unicolor cement stor

cabinets: satin lacquer platinum grey & white stone

worktop: unicolor white stone

Functionality and style, by using highly technical and aesthetic performance sliding units, transforming your space on a unique way.