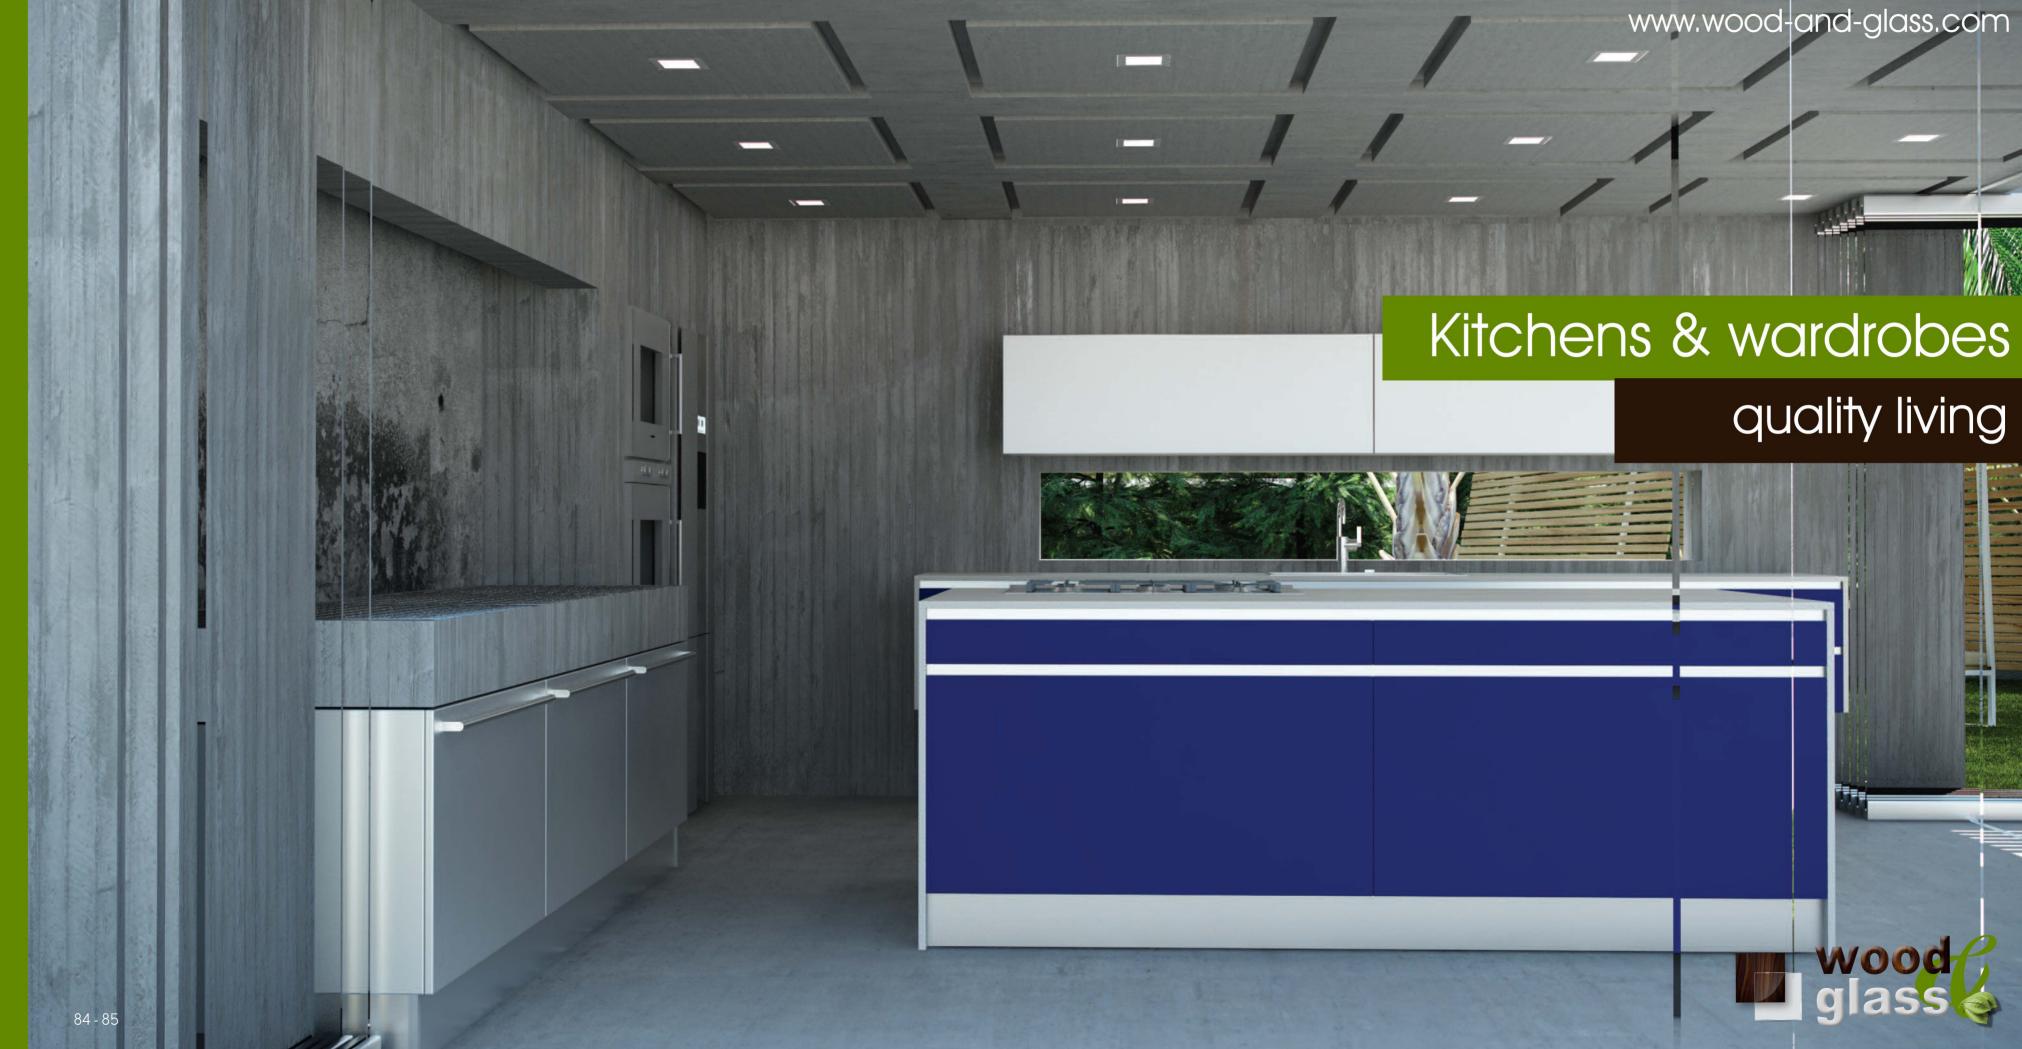

cabinets: porfide stone & natural raw oak worktop: unicolor porfide stone

interior & exterior home construction

New dimensions and new architectural ideas, as well as innovative finishes and colors come together to create kitchen decor 'suspended' between reality and