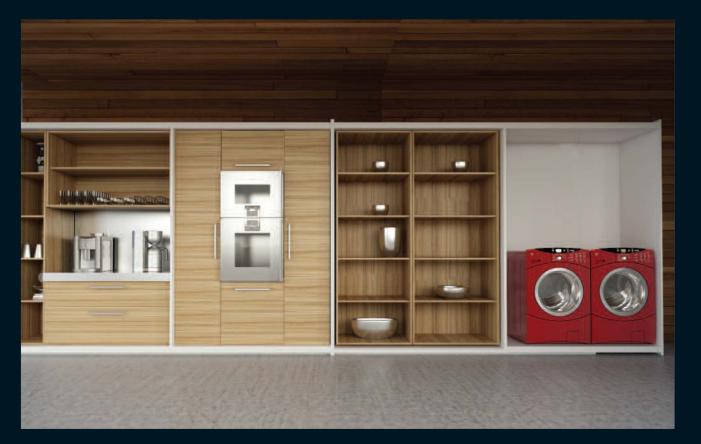

## cabinets:

satin lacquer quartz grey & satin lacquer traffic red & gloss lacquer pure white

### workto

agglomerate gris serena & alabastro

Style underpins the harmony of counterpoised elements. Volumes intertwine to highlight the functional areas in a sequence of cleverly distributed full - yet empty spaces.