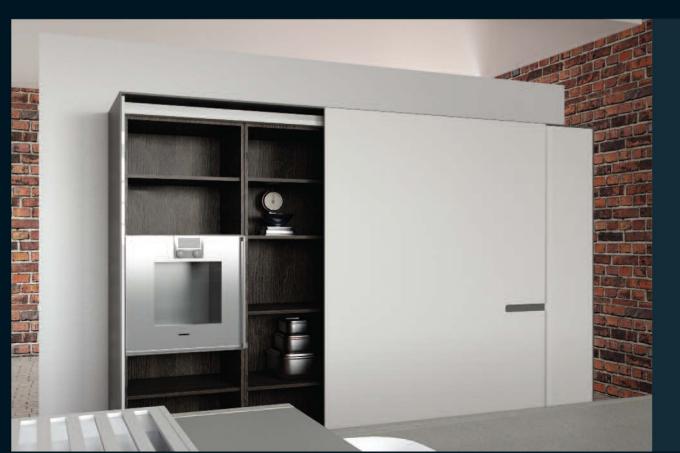

# Kitchens & wardrobes quality living

cabinets: satin lacquer platinum grey & cement stone

worktop: unicolor cement stor

cabinets: satin lacquer platinum grey & white stone

worktop: unicolor white stone

Functionality and style, by using highly technical and aesthetic performance sliding units, transforming your space on a unique way.