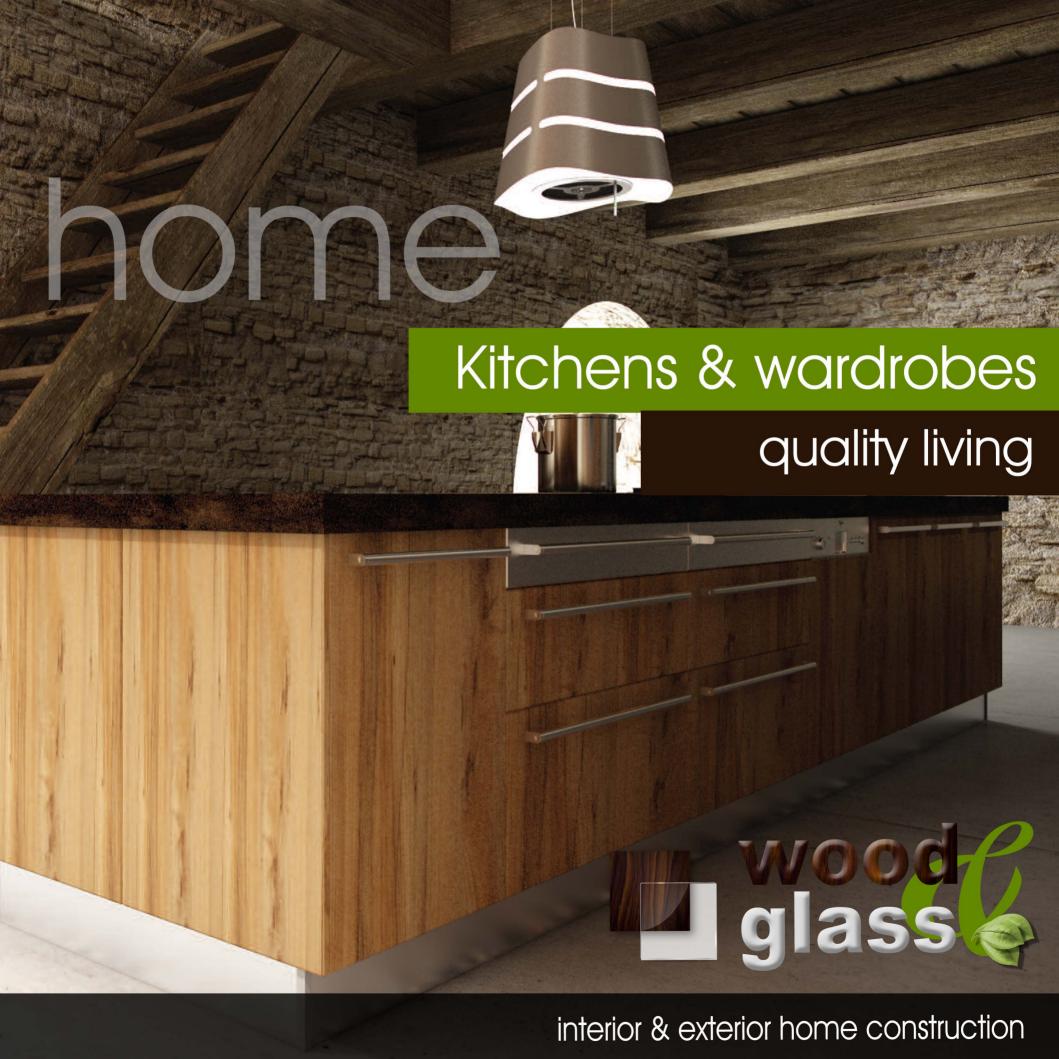

In an old wine cellar, traditional architecture with wood and stone engaged with modern design, leading to a unique result.

In an old wine cellar, traditional architecture with wood and stone engaged with modern design, leading to a unique result.