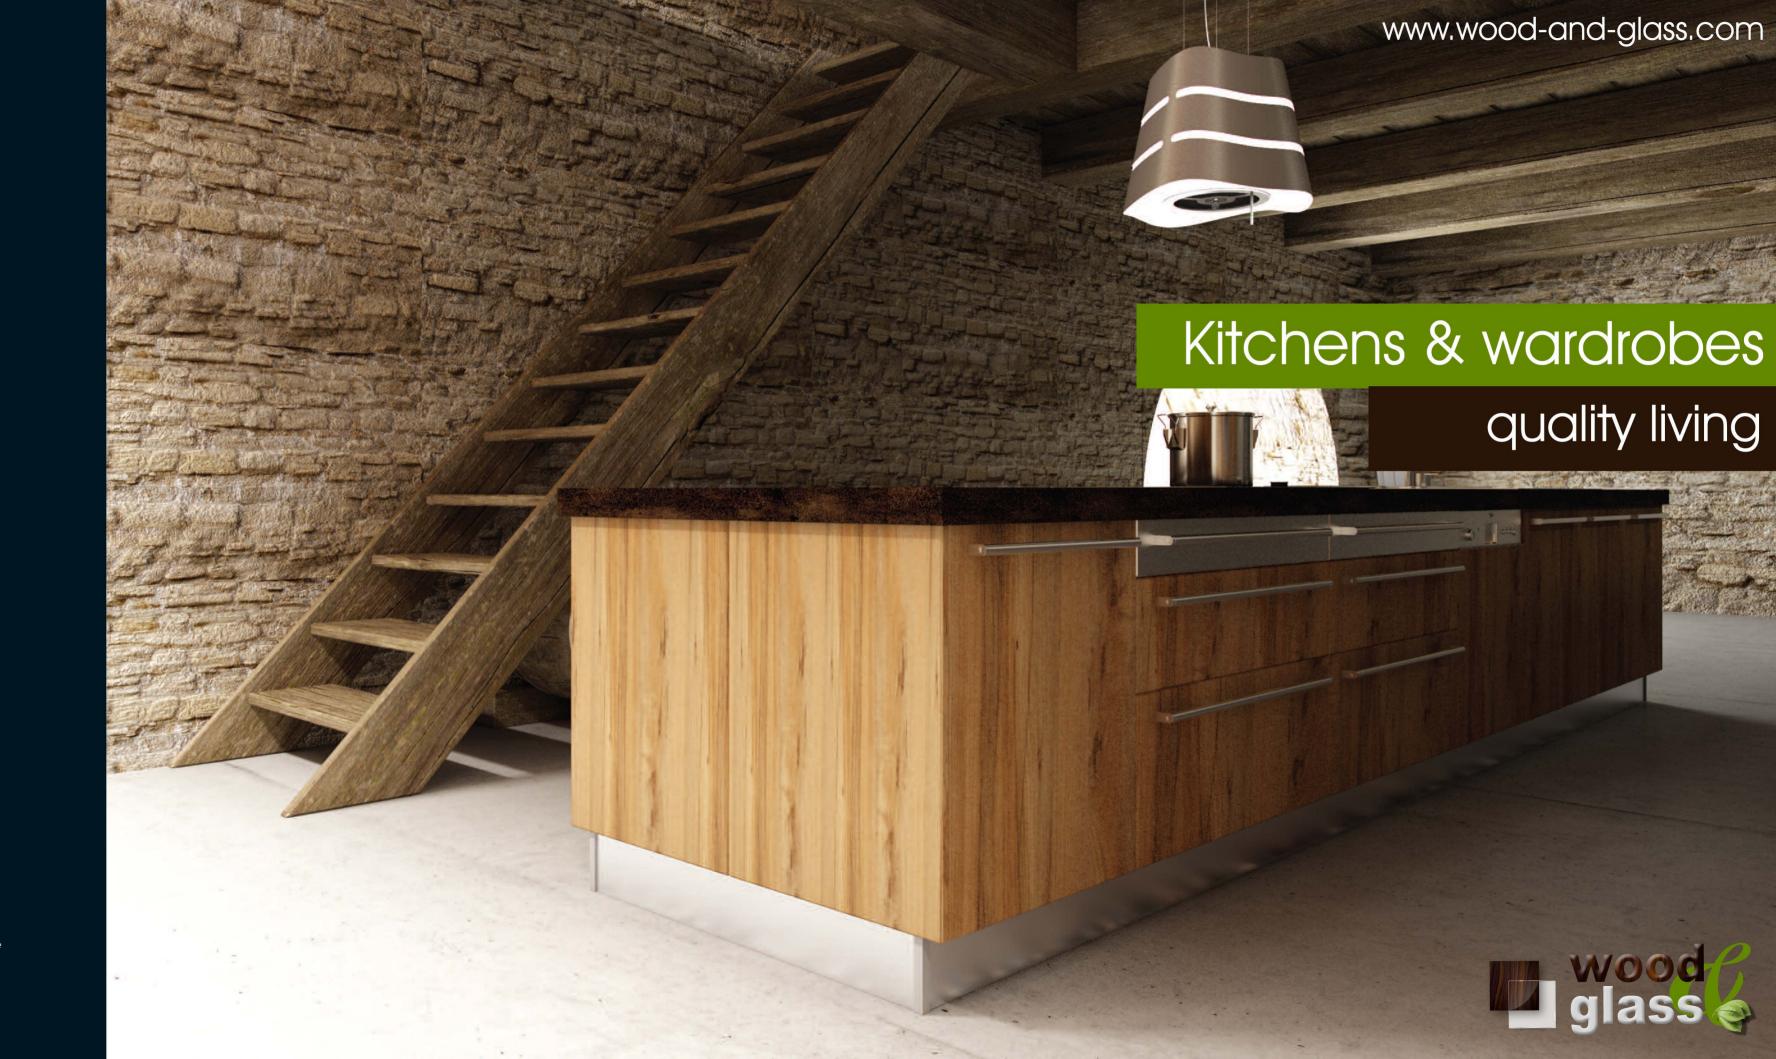

In an old wine cellar, traditional architecture with wood and stone engaged with modern design, leading to a unique result.

In an old wine cellar, traditional architecture with wood and stone engaged with modern design, leading to a unique result.