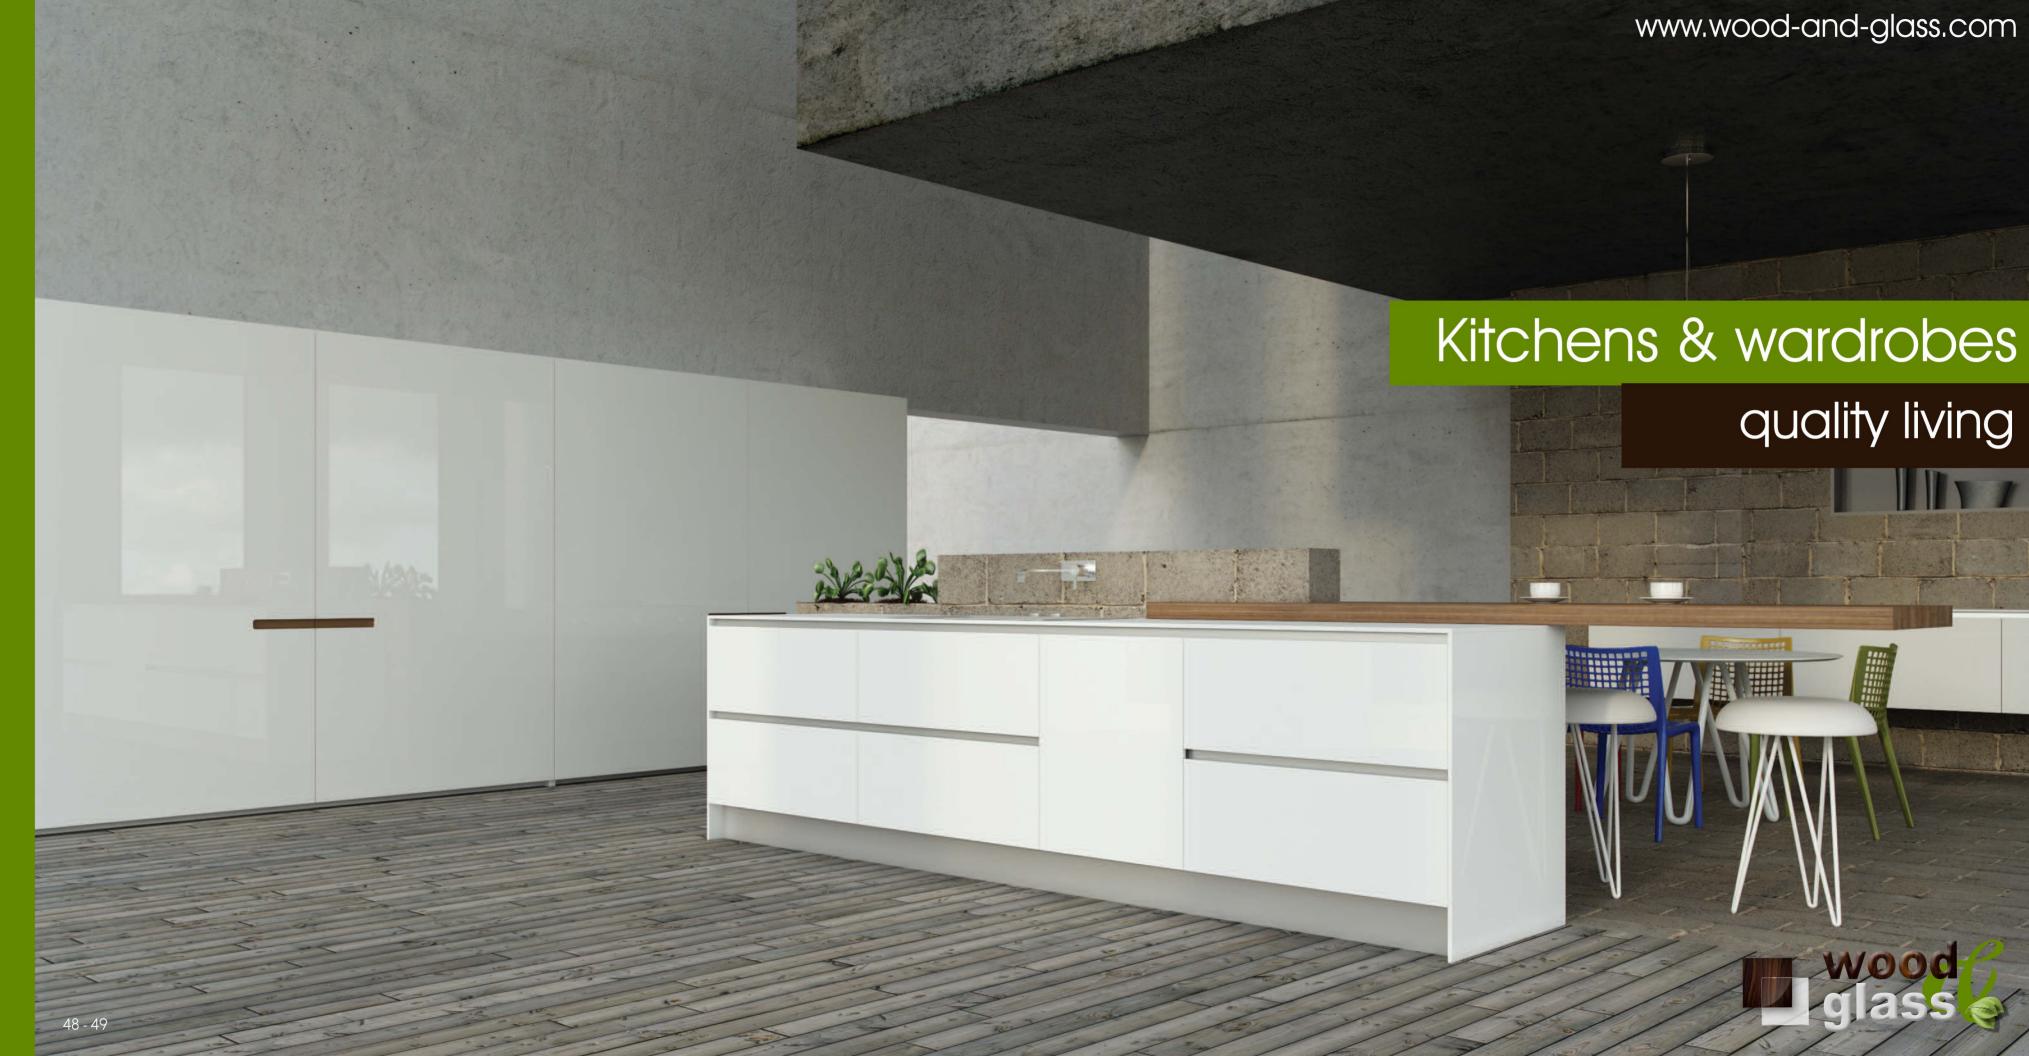

# Kitchens & wardrobes quality living

cabinets: satin lacquer platinum grey & cement stone

worktop: unicolor cement stor

cabinets: satin lacquer platinum grey & white stone

worktop: unicolor white stone

Functionality and style, by using highly technical and aesthetic performance sliding units, transforming your space on a unique way.