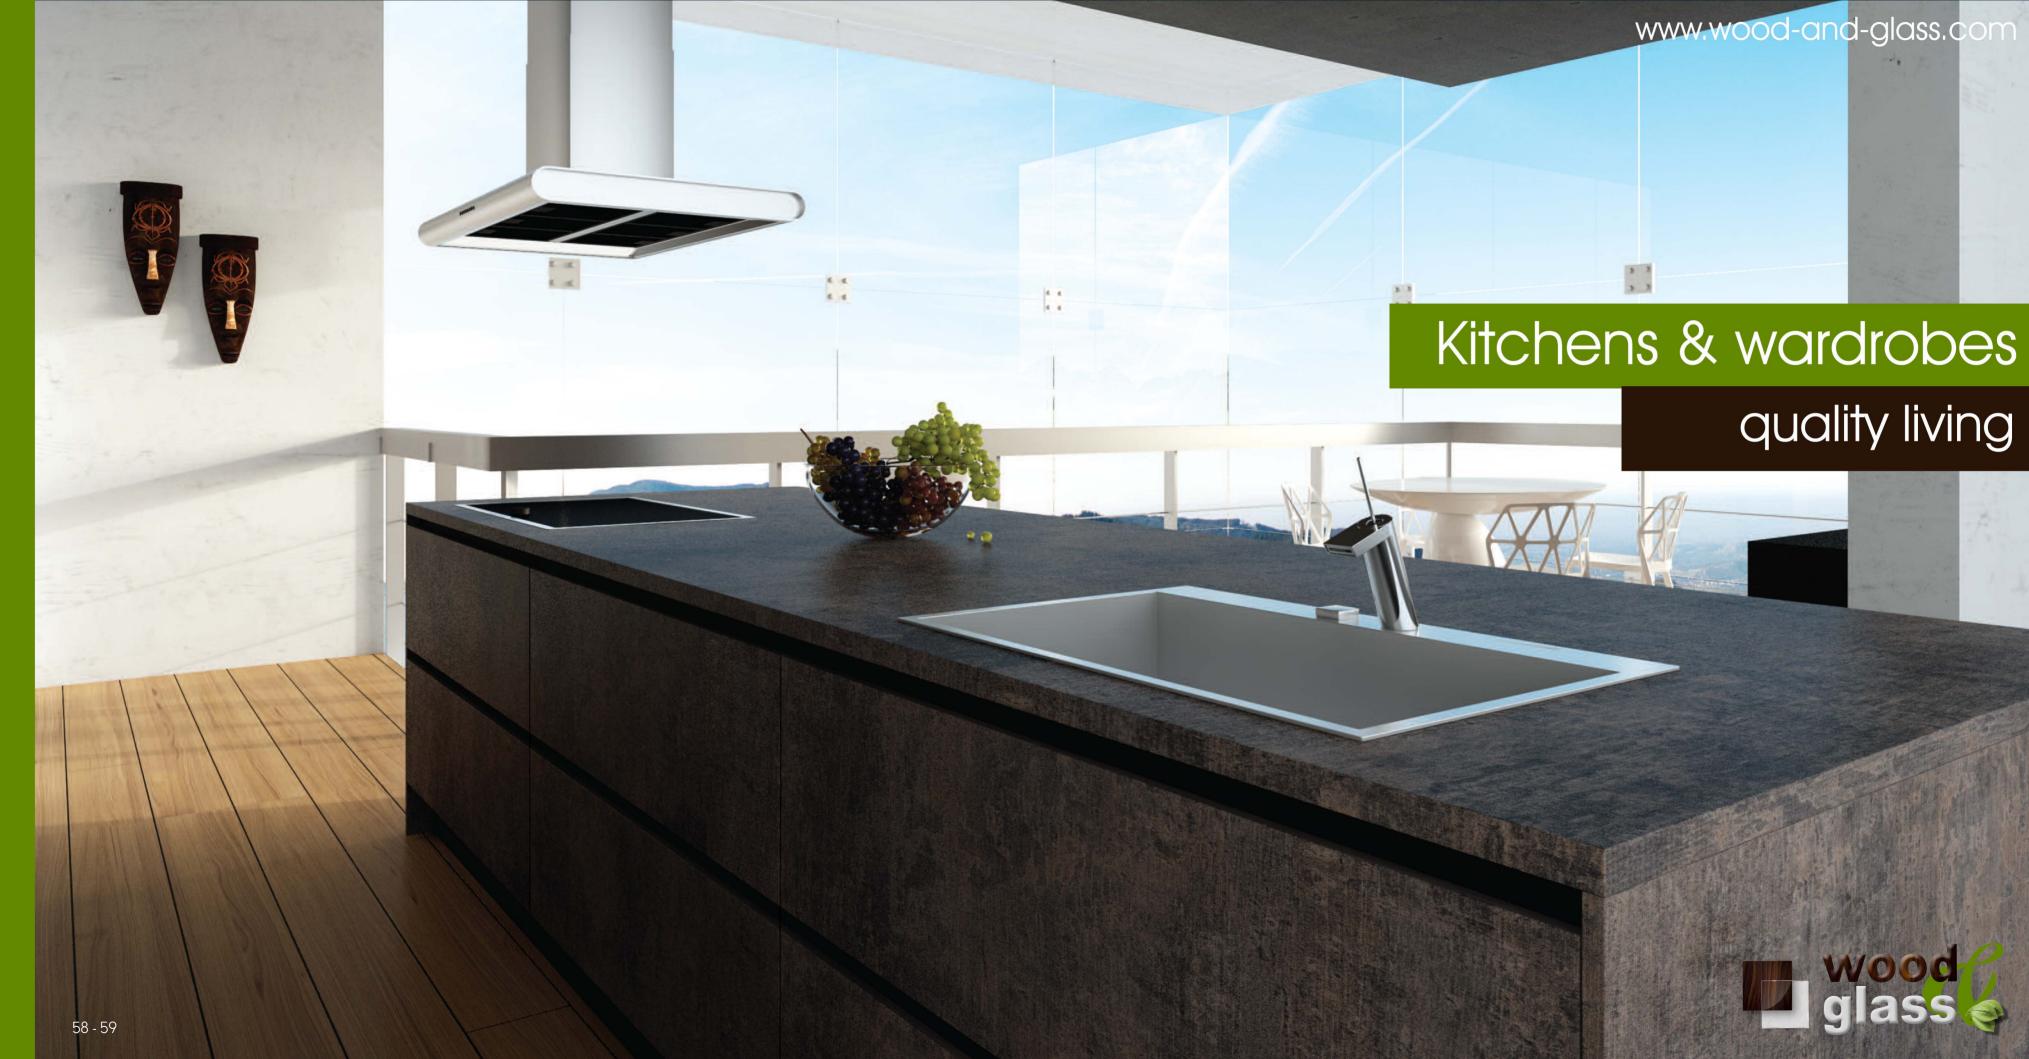

cabinets: tobacco walnut & dark stone

worktop: unicolor dark stone

cabinets: natural walnut
worktop: unicolor dark stone

www.wood-and-glass.com