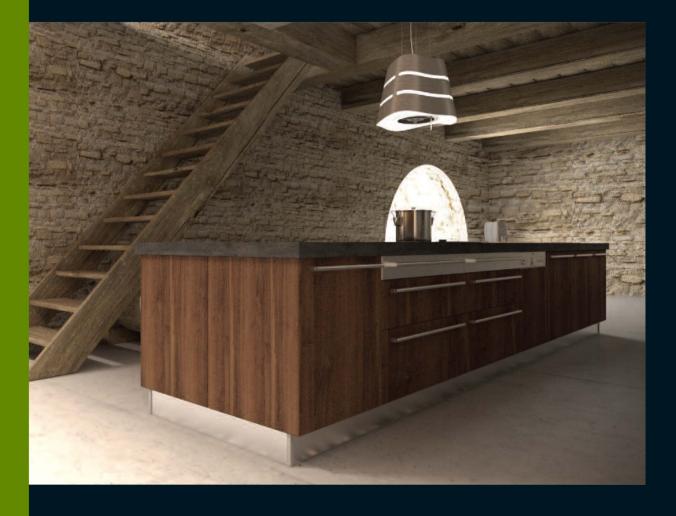

In an old wine cellar, traditional architecture with wood and stone engaged with modern design, leading to a unique result.

In an old wine cellar, traditional architecture with wood and stone engaged with modern design, leading to a unique result.