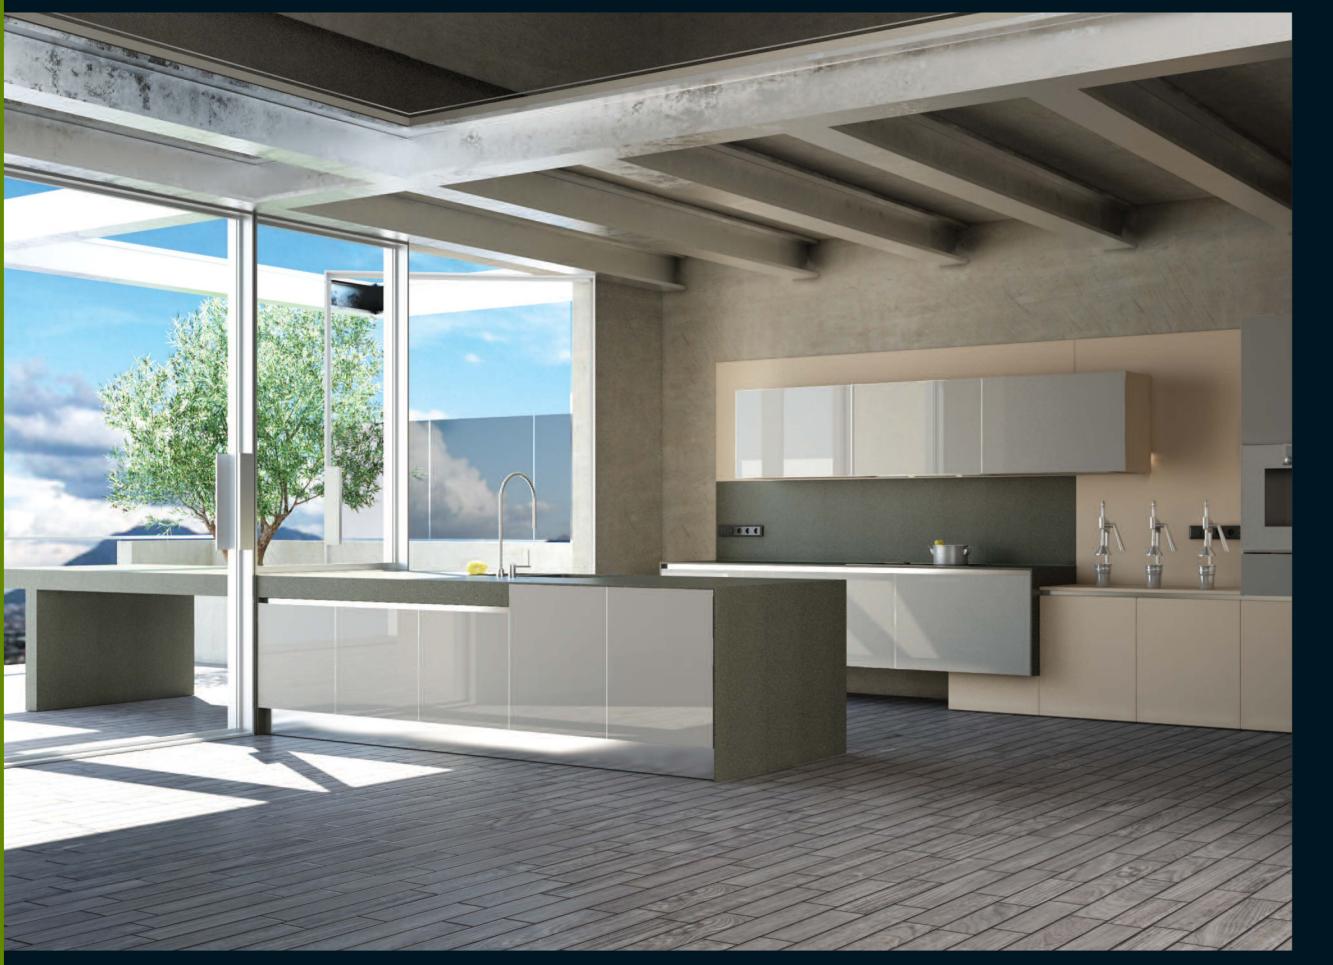

# Kitchens & wardrobes quality living

cabinets: satin lacquer platinum grey & cement stone

worktop: unicolor cement stor

cabinets: satin lacquer platinum grey & white stone

worktop: unicolor white stone

Functionality and style, by using highly technical and aesthetic performance sliding units, transforming your space on a unique way.