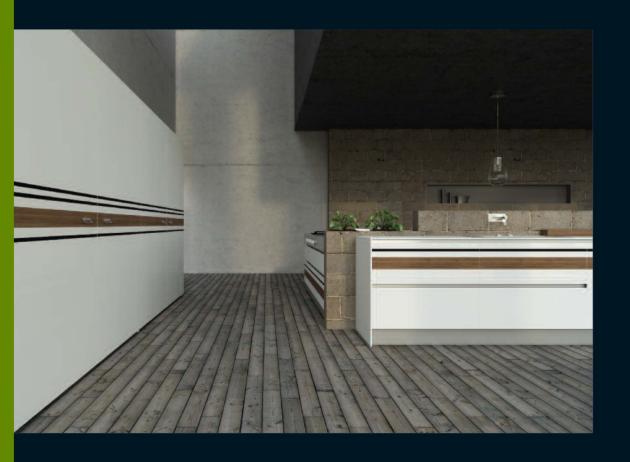

In an old wine cellar, traditional architecture with wood and stone engaged with modern design, leading to a unique result.

In an old wine cellar, traditional architecture with wood and stone engaged with modern design, leading to a unique result.