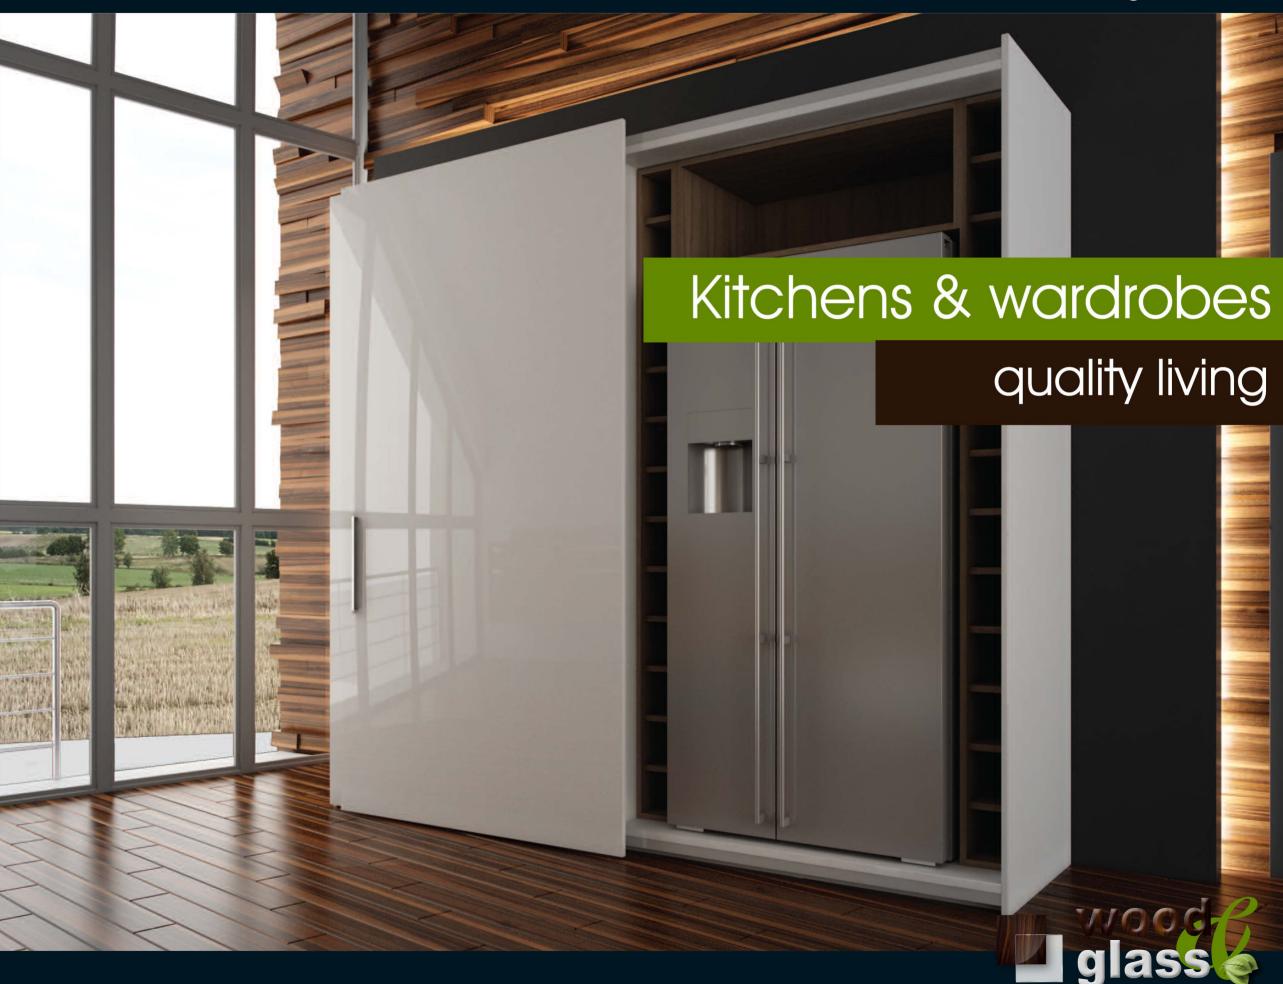

# Kitchens & wardrobes quality living

cabinets: satin lacquer platinum grey & cement stone

worktop: unicolor cement stor

cabinets: satin lacquer platinum grey & white stone

worktop: unicolor white stone

Functionality and style, by using highly technical and aesthetic performance sliding units, transforming your space on a unique way.