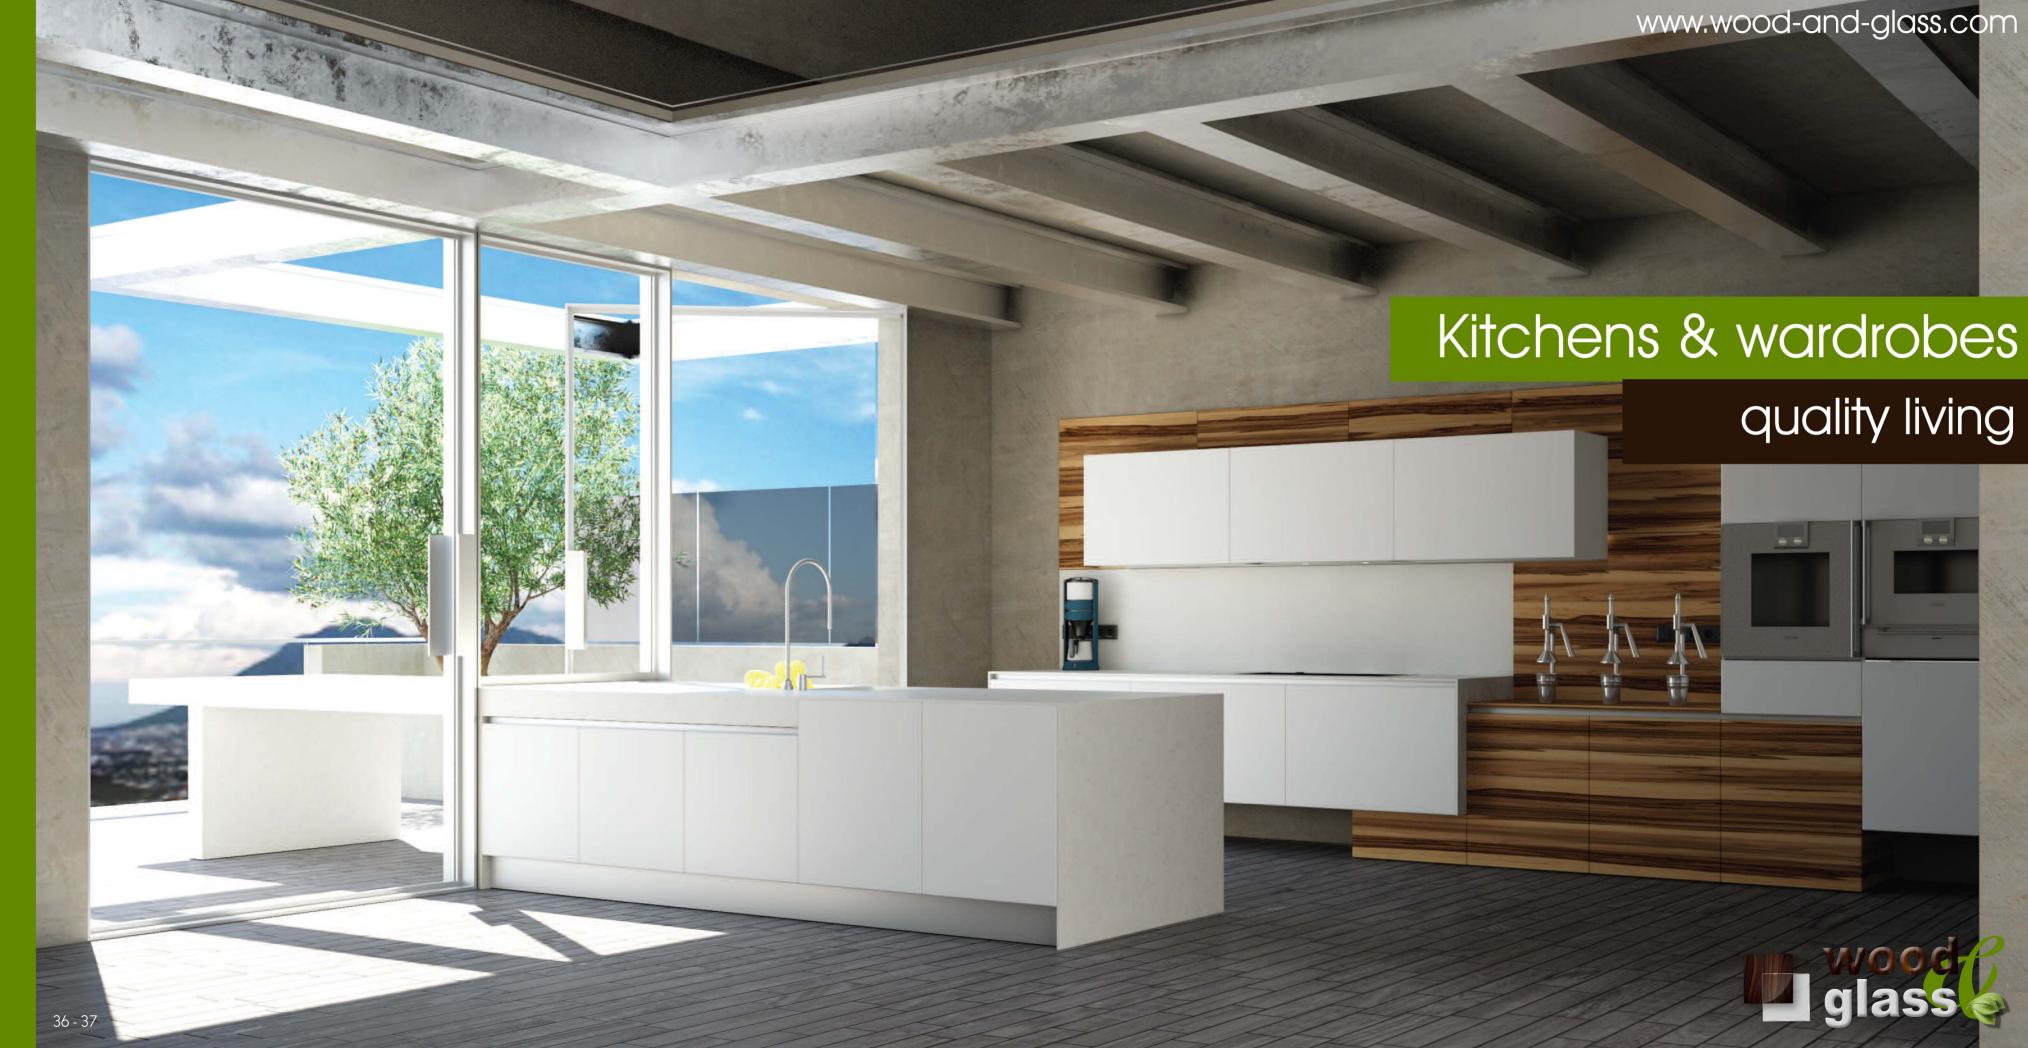

cabinets: porfide stone & natural raw oak worktop: unicolor porfide stone

interior & exterior home construction

New dimensions and new architectural ideas, as well as innovative finishes and colors come together to create kitchen decor 'suspended' between reality and