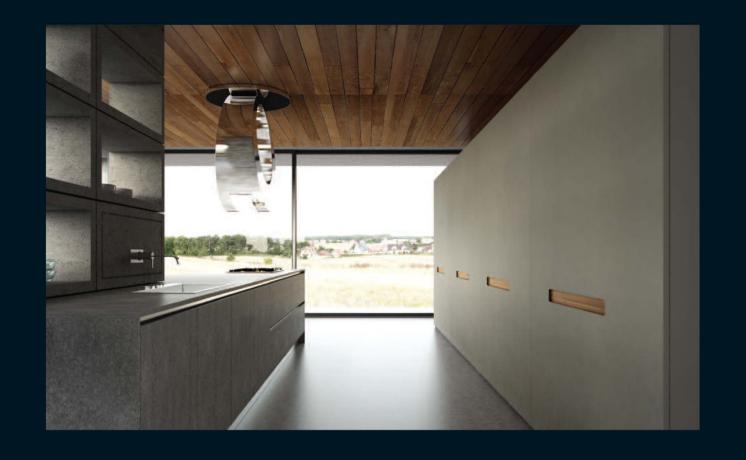

# Kitchens & wardrobes quality living

cabinets: satin lacquer platinum grey & cement stone

worktop: unicolor cement stor

cabinets: satin lacquer platinum grey & white stone

worktop: unicolor white stone

Functionality and style, by using highly technical and aesthetic performance sliding units, transforming your space on a unique way.