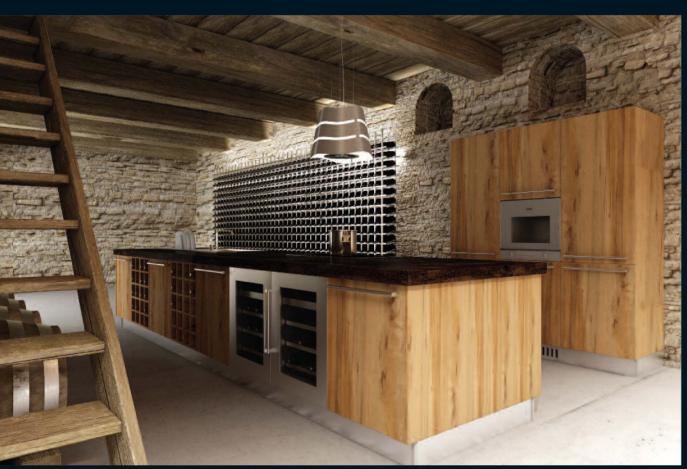

In an old wine cellar, traditional architecture with wood and stone engaged with modern design, leading to a unique result.

In an old wine cellar, traditional architecture with wood and stone engaged with modern design, leading to a unique result.