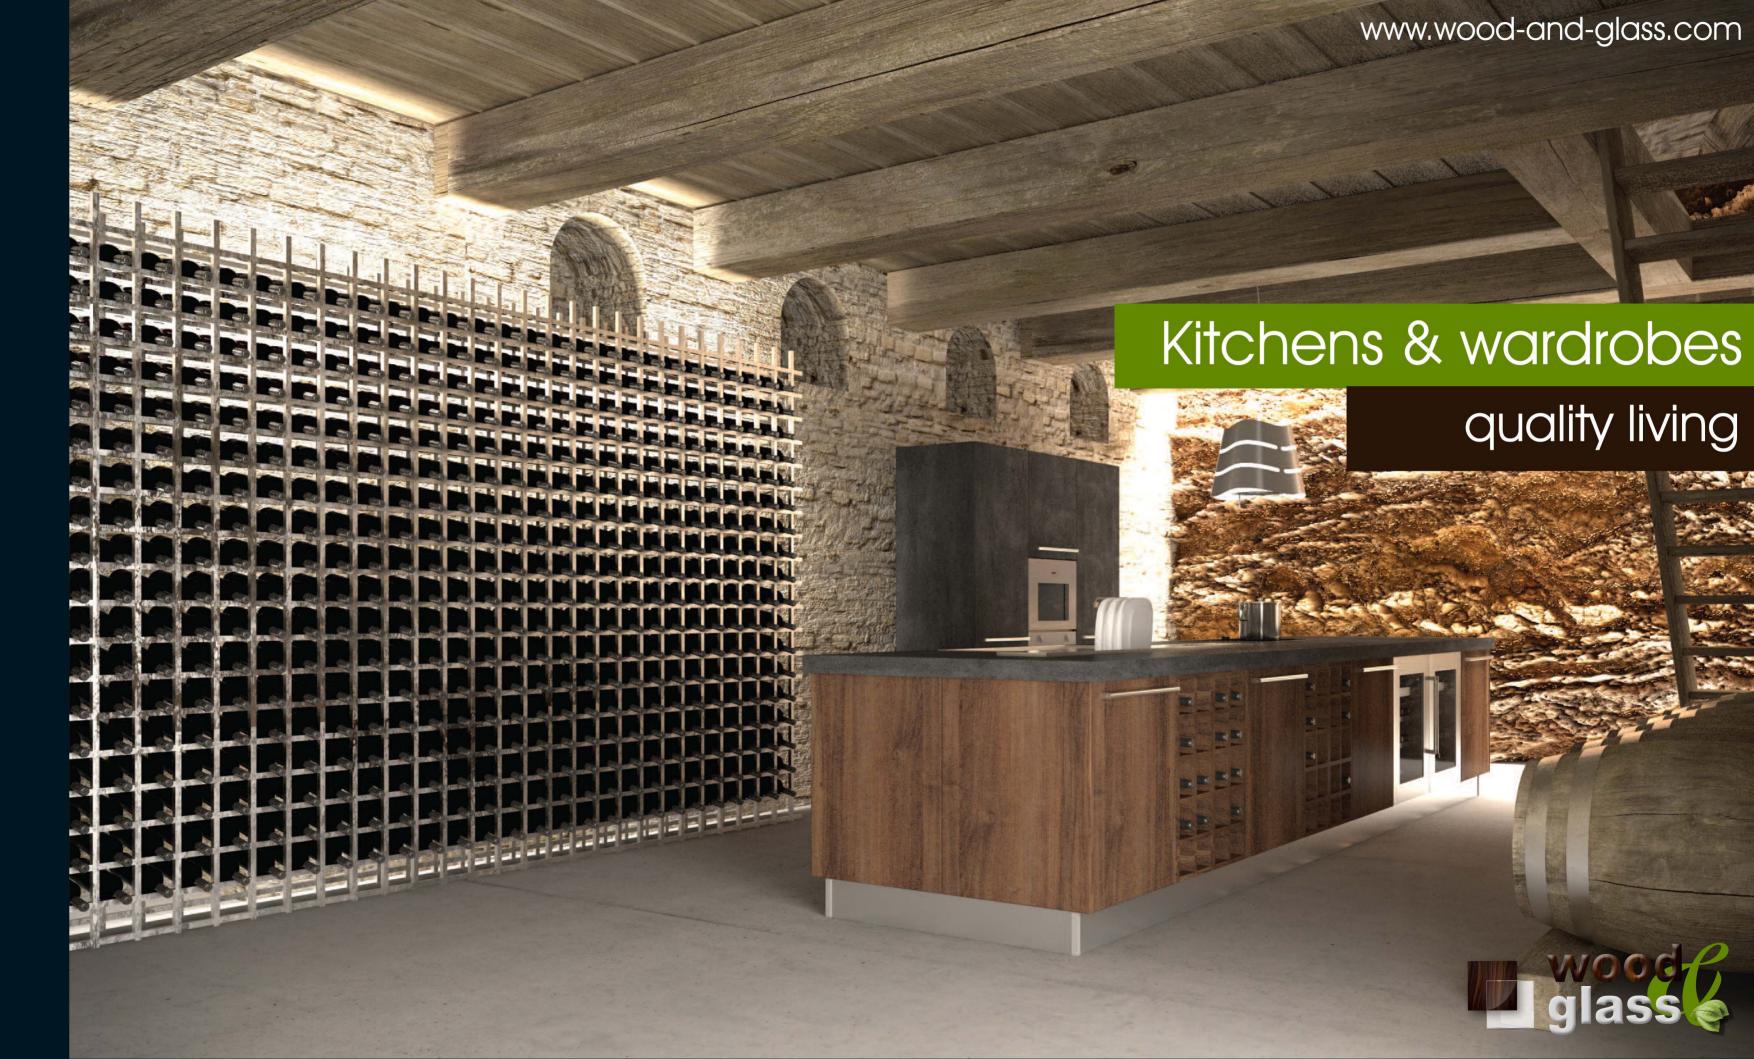

In an old wine cellar, traditional architecture with wood and stone engaged with modern design, leading to a unique result.

In an old wine cellar, traditional architecture with wood and stone engaged with modern design, leading to a unique result.