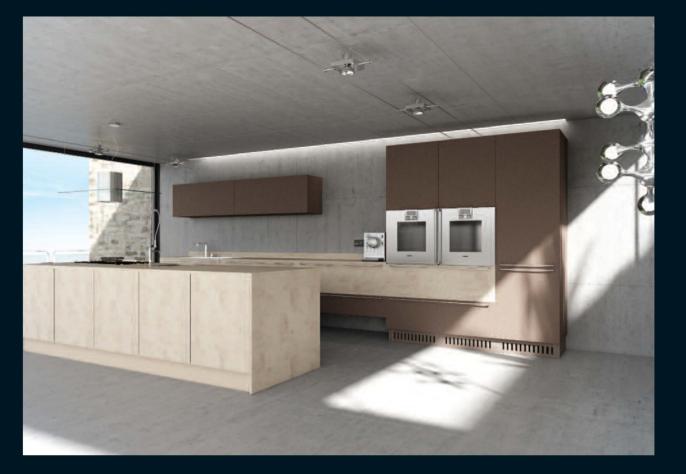

# Kitchens & wardrobes quality living

cabinets: satin lacquer platinum grey & cement stone

worktop: unicolor cement stor

cabinets: satin lacquer platinum grey & white stone

worktop: unicolor white stone

Functionality and style, by using highly technical and aesthetic performance sliding units, transforming your space on a unique way.