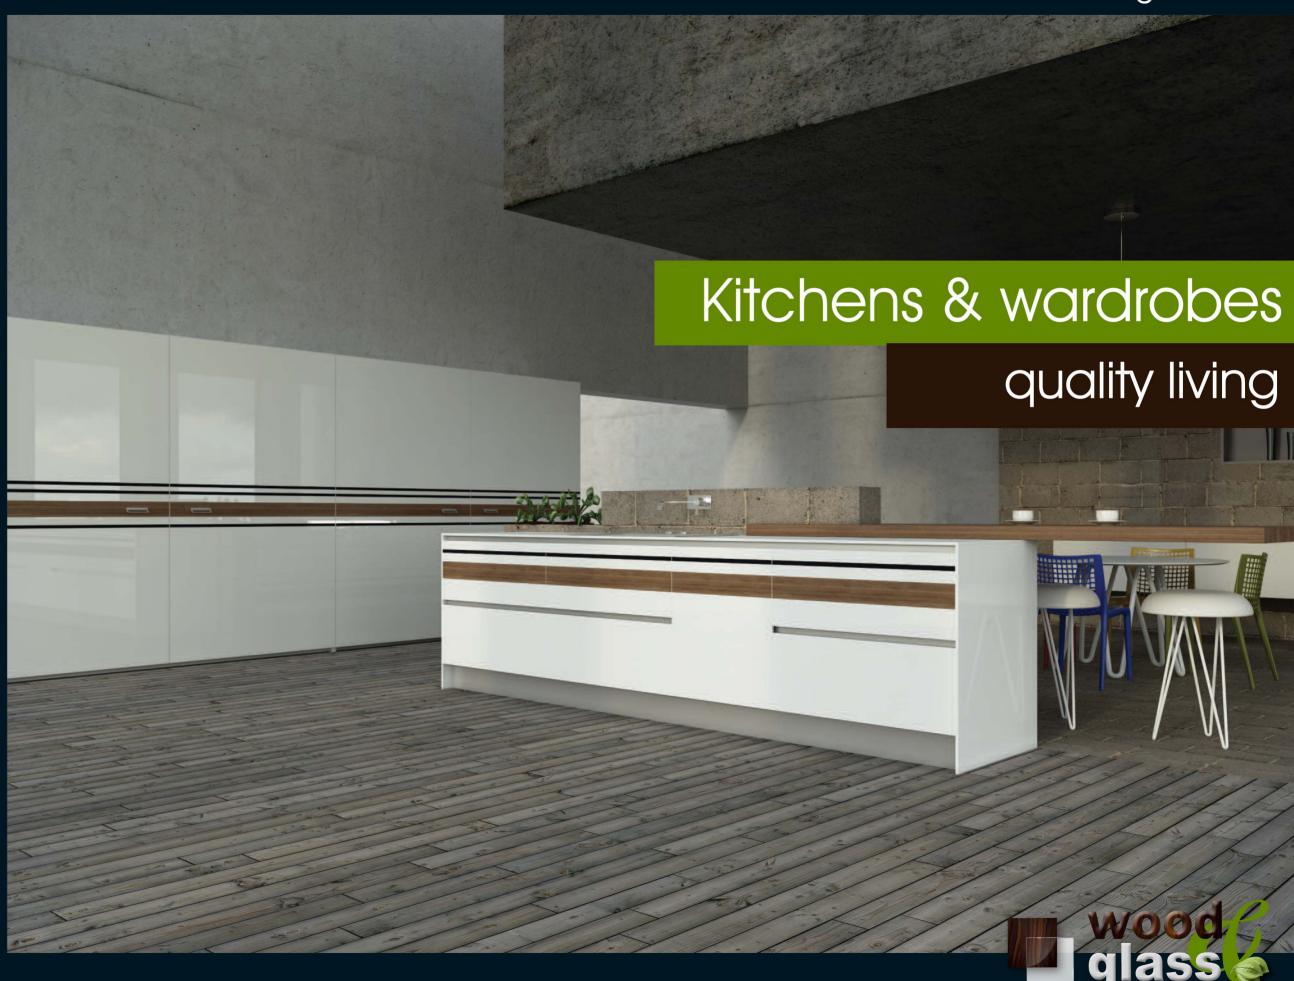

In an old wine cellar, traditional architecture with wood and stone engaged with modern design, leading to a unique result.

In an old wine cellar, traditional architecture with wood and stone engaged with modern design, leading to a unique result.